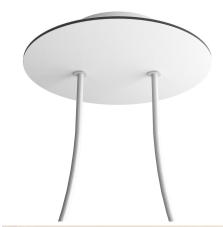

## **Product title:**

2 Holes - LARGE Round Ceiling Canopy Kit - Rose One System

#### Technical data for LARGE Round Ceiling Canopy Kit - Rose One System

- LARGE Extra Deep Rose One Ceiling Canopy
- Diameter: 4.7 inchesHeight: 1.38 inches
- Material: metalBracket fasteners
- 4 Caps and 4 rubber grommets are included for side holes
- LARGE Rose One Cover
- Material: aluminum or dibond
- Diameter: 7.87 inches
- Hole diameters: 10 mm (3/8")
- Thickness: if aluminum 1 mm, if dibond 3 mm
- Clear plastic cable clamp strain reliefs included (1 per hole)