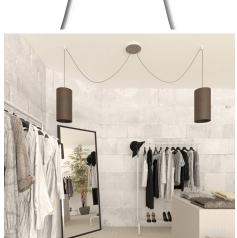

#### **Product short description:**

This Rose One Canopy Kit comes with EVERYTHING you need to make your own 2 hole pendant light utilizing our LARGE round Rose One Canopy & Cover.

What sets this apart from our regular pendant light canopies is that this is a two part system with an extra deep ceiling canopy that allows for easier wiring of connections, as well as a wide cover over the canopy that allows you to create pendant lights, swag chandeliers, cluster lights and more with even greater impact.

This Rose One Canopy Kit includes the following: a LARGE Rose One Cover (7.87" diameter) with pre-drilled holes; a LARGE Extra Deep Rose One Canopy (4.7" diameter); cable clamp strain reliefs; and all brackets & mounting hardware.

Our Rose One Canopy Kits come in a wide variety of colors and designs. And you can choose from the whichever pre-drilled hole pattern works best for you OR purchase one of our Rose One Cover Un-drilled Blanks and you can create whatever pattern you like!