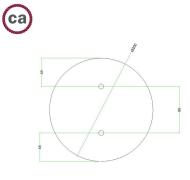

#### Technical data for LARGE Round Ceiling Canopy Kit - Rose One System

- LARGE Extra Deep Rose One Ceiling Canopy
- Diameter: 4.7 inchesHeight: 1.38 inches
- Material: metalBracket fasteners
- 4 Caps and 4 rubber grommets are included for side holes
- LARGE Rose One Cover
- Material: aluminum or dibond
- Diameter: 7.87 inches
- Hole diameters: 10 mm (3/8")
- Thickness: if aluminum 1 mm, if dibond 3 mm
- Clear plastic cable clamp strain reliefs included (1 per hole)