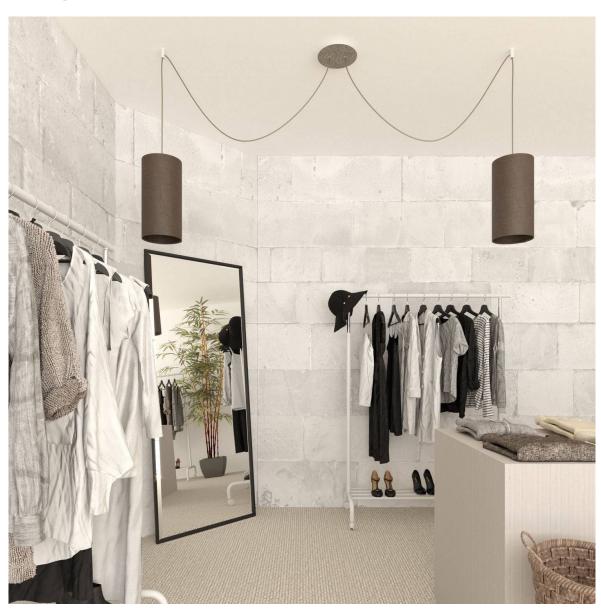

#### **Product short description:**

This Rose One Canopy Kit comes with EVERYTHING you need to make your own 2 hole pendant light utilizing our LARGE round Rose One Canopy & Cover.

What sets this apart from our regular pendant light canopies is that this is a two part system with an extra deep ceiling canopy that allows for easier wiring of connections, as well as a wide cover over the canopy that allows you to create pendant lights, swag chandeliers, cluster lights and more with even greater impact.

This Rose One Canopy Kit includes the following: a LARGE Rose One Cover (7.87" diameter) with pre-drilled holes; a LARGE Extra Deep Rose One Canopy (4.7" diameter); cable clamp strain reliefs; and all brackets & mounting hardware.

Our Rose One Canopy Kits come in a wide variety of colors and designs. And you can choose from the whichever pre-drilled hole pattern works best for you OR purchase one of our Rose One Cover Un-drilled Blanks and you can create whatever pattern you like!