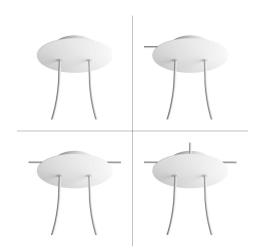

#### **Product short description:**

This Rose One Canopy Kit comes with EVERYTHING you need to make your own 2 hole pendant light utilizing our LARGE round Rose One Canopy & Cover.

What sets this apart from our regular pendant light canopies is that this is a two part system with an extra deep ceiling canopy that allows for easier wiring of connections, as well as a wide cover over the canopy that allows you to create pendant lights, swag chandeliers, cluster lights and more with even greater impact.

Our Rose One Canopy Kits come in a wide variety of colors and designs. And you can choose from the whichever pre-drilled hole pattern works best for you OR purchase one of our Rose One Cover Un-drilled Blanks and you can create whatever pattern you like!