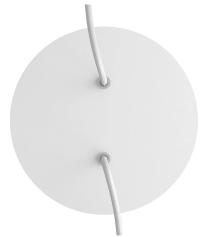

#### **Product short description:**

This Rose One Canopy Kit comes with EVERYTHING you need to make your own 2 hole pendant light utilizing our LARGE round Rose One Canopy & Cover.

What sets this apart from our regular pendant light canopies is that this is a two part system with an extra deep ceiling canopy that allows for easier wiring of connections, as well as a wide cover over the canopy that allows you to create pendant lights, swag chandeliers, cluster lights and more with even greater impact.

This Rose One Canopy Kit includes the following: a LARGE Rose One Cover (7.87" diameter) with pre-drilled holes; a LARGE Extra Deep Rose One Canopy (4.7" diameter); cable clamp strain reliefs; and all brackets & mounting hardware.