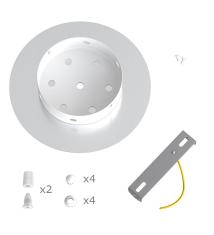

This Rose One Canopy Kit includes the following: a LARGE Rose One Cover (7.87" diameter) with pre-drilled holes; a LARGE Extra Deep Rose One Canopy (4.7" diameter); cable clamp strain reliefs; and all brackets & mounting hardware.

#### Technical data for LARGE Round Ceiling Canopy Kit - Rose One System

- LARGE Extra Deep Rose One Ceiling Canopy
- Diameter: 4.7 inchesHeight: 1.38 inches
- Material: metalBracket fasteners
- 4 Caps and 4 rubber grommets are included for side holes
- LARGE Rose One Cover
- Material: aluminum or dibond
- Diameter: 7.87 inches
- Hole diameters: 10 mm (3/8")
- Thickness: if aluminum 1 mm, if dibond 3 mm
- Clear plastic cable clamp strain reliefs included (1 per hole)