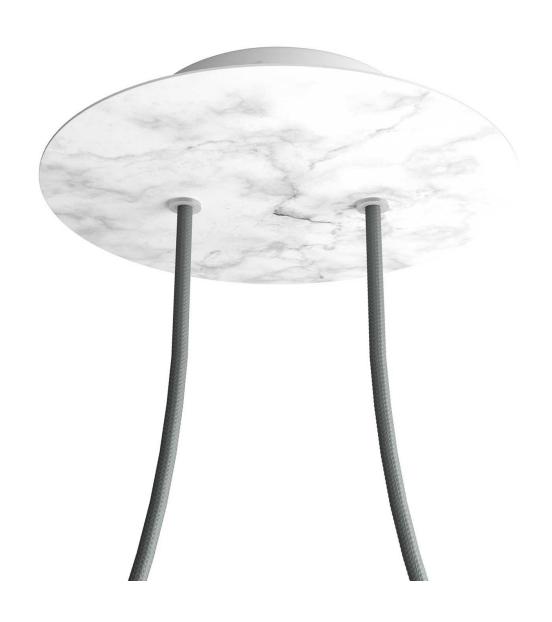

#### **Product short description:**

This Rose One Canopy Kit comes with EVERYTHING you need to make your own 2 hole pendant light utilizing our LARGE round Rose One Canopy & Cover.

What sets this apart from our regular pendant light canopies is that this is a two part system with an extra deep ceiling canopy that allows for easier wiring of connections, as well as a wide cover over the canopy that allows you to create pendant lights, swag chandeliers, cluster lights and more with even greater impact.

This Rose One Canopy Kit includes the following: a LARGE Rose One Cover (7.87" diameter) with pre-drilled holes; a LARGE Extra Deep Rose One Canopy (4.7" diameter); cable clamp strain reliefs; and all brackets & mounting hardware.

#### Technical data for LARGE Round Ceiling Canopy Kit - Rose One System

- LARGE Extra Deep Rose One Ceiling Canopy
- Diameter: 4.7 inchesHeight: 1.38 inches
- Material: metalBracket fasteners
- 4 Caps and 4 rubber grommets are included for side holes
- LARGE Rose One Cover
- Material: aluminum or dibond
- Diameter: 7.87 inches
- Hole diameters: 10 mm (3/8")
- Thickness: if aluminum 1 mm, if dibond 3 mm
- Clear plastic cable clamp strain reliefs included (1 per hole)