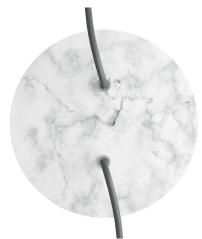

#### **Product attributes:**

Decoration: Matt White, Matt Black, Marble Marquina, Marble Carrara, Concrete, Satin Brass Dibond, Satin Copper Dibond, Satin Steel Dibond, Wood, Anthracite, Mirror, Yellow mustard, Soft

#### **Product short description:**

This Rose One Canopy Kit comes with EVERYTHING you need to make your own 2 hole pendant light utilizing our LARGE round Rose One Canopy & Cover.

What sets this apart from our regular pendant light canopies is that this is a two part system with an extra deep ceiling canopy that allows for easier wiring of connections, as well as a wide cover over the canopy that allows you to create pendant lights, swag chandeliers, cluster lights and more with even greater impact.

This Rose One Canopy Kit includes the following: a LARGE Rose One Cover (7.87" diameter) with pre-drilled holes; a LARGE Extra Deep Rose One Canopy (4.7" diameter); cable clamp strain reliefs; and all brackets & mounting hardware.