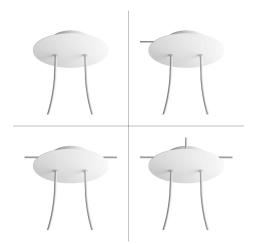

#### **Product short description:**

This Rose One Canopy Kit comes with EVERYTHING you need to make your own 2 hole pendant light utilizing our LARGE round Rose One Canopy & Cover.

What sets this apart from our regular pendant light canopies is that this is a two part system with an extra deep ceiling canopy that allows for easier wiring of connections, as well as a wide cover over the canopy that allows you to create pendant lights, swag chandeliers, cluster lights and more with even greater impact.

This Rose One Canopy Kit includes the following: a LARGE Rose One Cover (7.87" diameter) with pre-drilled holes; a LARGE Extra Deep Rose One Canopy (4.7" diameter); cable clamp strain reliefs; and all brackets & mounting hardware.

Our Rose One Canopy Kits come in a wide variety of colors and designs. And you can choose from the whichever pre-drilled hole pattern works best for you OR purchase one of our Rose One Cover Un-drilled Blanks and you can create whatever pattern you like!