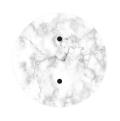

# **Product image:**

This Rose One Canopy Kit includes the following: a LARGE Rose One Cover (7.87" diameter) with pre-drilled holes; a LARGE Extra Deep Rose One Canopy (4.7" diameter); cable clamp strain reliefs; and all brackets & mounting hardware.

#### Technical data for LARGE Round Ceiling Canopy Kit - Rose One System

- LARGE Extra Deep Rose One Ceiling Canopy
- Diameter: 4.7 inchesHeight: 1.38 inches
- Material: metalBracket fasteners
- 4 Caps and 4 rubber grommets are included for side holes
- LARGE Rose One Cover
- Material: aluminum or dibond
- Diameter: 7.87 inches
- Hole diameters: 10 mm (3/8")
- Thickness: if aluminum 1 mm, if dibond 3 mm
- Clear plastic cable clamp strain reliefs included (1 per hole)