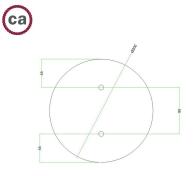

This Rose One Canopy Kit includes the following: a LARGE Rose One Cover (7.87" diameter) with pre-drilled holes; a LARGE Extra Deep Rose One Canopy (4.7" diameter); cable clamp strain reliefs; and all brackets & mounting hardware.

#### Technical data for LARGE Round Ceiling Canopy Kit - Rose One System

- LARGE Extra Deep Rose One Ceiling Canopy
- Diameter: 4.7 inchesHeight: 1.38 inches
- Material: metalBracket fasteners
- 4 Caps and 4 rubber grommets are included for side holes
- LARGE Rose One Cover
- Material: aluminum or dibond
- Diameter: 7.87 inches
- Hole diameters: 10 mm (3/8")
- Thickness: if aluminum 1 mm, if dibond 3 mm
- Clear plastic cable clamp strain reliefs included (1 per hole)