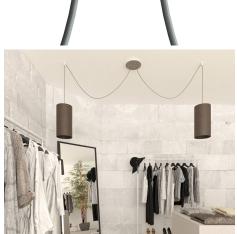

#### **Product short description:**

This Rose One Canopy Kit comes with EVERYTHING you need to make your own 2 hole pendant light utilizing our LARGE round Rose One Canopy & Cover.

What sets this apart from our regular pendant light canopies is that this is a two part system with an extra deep ceiling canopy that allows for easier wiring of connections, as well as a wide cover over the canopy that allows you to create pendant lights, swag chandeliers, cluster lights and more with even greater impact.

Our Rose One Canopy Kits come in a wide variety of colors and designs. And you can choose from the whichever pre-drilled hole pattern works best for you OR purchase one of our Rose One Cover Un-drilled Blanks and you can create whatever pattern you like!