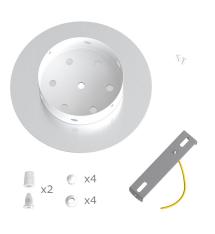

This Rose One Canopy Kit includes the following: a LARGE Rose One Cover (7.87" diameter) with pre-drilled holes; a LARGE Extra Deep Rose One Canopy (4.7" diameter); cable clamp strain reliefs; and all brackets & mounting hardware.

#### Technical data for LARGE Round Ceiling Canopy Kit - Rose One System

- LARGE Extra Deep Rose One Ceiling Canopy
- Diameter: 4.7 inchesHeight: 1.38 inches
- Material: metalBracket fasteners
- 4 Caps and 4 rubber grommets are included for side holes
- LARGE Rose One Cover
- Material: aluminum or dibond
- Diameter: 7.87 inches
- Hole diameters: 10 mm (3/8")
- Thickness: if aluminum 1 mm, if dibond 3 mm
- Clear plastic cable clamp strain reliefs included (1 per hole)