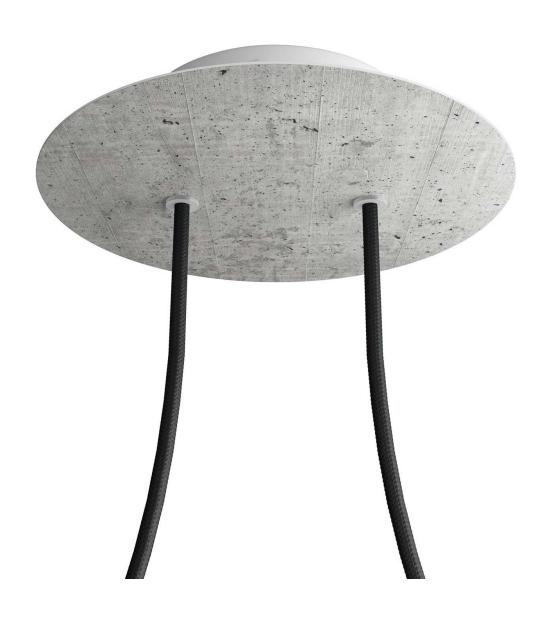

## **Product title:**

2 Holes - LARGE Round Ceiling Canopy Kit - Rose One System

#### **Product short description:**

This Rose One Canopy Kit comes with EVERYTHING you need to make your own 2 hole pendant light utilizing our LARGE round Rose One Canopy & Cover.

What sets this apart from our regular pendant light canopies is that this is a two part system with an extra deep ceiling canopy that allows for easier wiring of connections, as well as a wide cover over the canopy that allows you to create pendant lights, swag chandeliers, cluster lights and more with even greater impact.

This Rose One Canopy Kit includes the following: a LARGE Rose One Cover (7.87" diameter) with pre-drilled holes; a LARGE Extra Deep Rose One Canopy (4.7" diameter); cable clamp strain reliefs; and all brackets & mounting hardware.

#### Technical data for LARGE Round Ceiling Canopy Kit - Rose One System

- LARGE Extra Deep Rose One Ceiling Canopy
- Diameter: 4.7 inchesHeight: 1.38 inches
- Material: metalBracket fasteners
- 4 Caps and 4 rubber grommets are included for side holes
- LARGE Rose One Cover
- Material: aluminum or dibond
- Diameter: 7.87 inches
- Hole diameters: 10 mm (3/8")
- Thickness: if aluminum 1 mm, if dibond 3 mm
- Clear plastic cable clamp strain reliefs included (1 per hole)