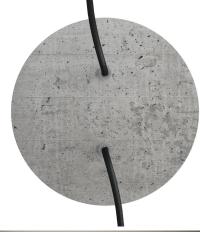

## **Product title:**

2 Holes - LARGE Round Ceiling Canopy Kit - Rose One System

#### **Product short description:**

This Rose One Canopy Kit comes with EVERYTHING you need to make your own 2 hole pendant light utilizing our LARGE round Rose One Canopy & Cover.

What sets this apart from our regular pendant light canopies is that this is a two part system with an extra deep ceiling canopy that allows for easier wiring of connections, as well as a wide cover over the canopy that allows you to create pendant lights, swag chandeliers, cluster lights and more with even greater impact.

This Rose One Canopy Kit includes the following: a LARGE Rose One Cover (7.87" diameter) with pre-drilled holes; a LARGE Extra Deep Rose One Canopy (4.7" diameter); cable clamp strain reliefs; and all brackets & mounting hardware.

#### Technical data for LARGE Round Ceiling Canopy Kit - Rose One System

- LARGE Extra Deep Rose One Ceiling Canopy
- Diameter: 4.7 inchesHeight: 1.38 inches
- Material: metalBracket fasteners
- 4 Caps and 4 rubber grommets are included for side holes
- LARGE Rose One Cover
- Material: aluminum or dibond
- Diameter: 7.87 inches
- Hole diameters: 10 mm (3/8")
- Thickness: if aluminum 1 mm, if dibond 3 mm
- Clear plastic cable clamp strain reliefs included (1 per hole)