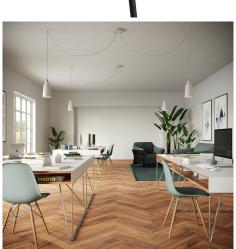

#### **Product short description:**

This Rose One Canopy Kit comes with EVERYTHING you need to make your own 2 hole pendant light utilizing our LARGE round Rose One Canopy & Cover.

What sets this apart from our regular pendant light canopies is that this is a two part system with an extra deep ceiling canopy that allows for easier wiring of connections, as well as a wide cover over the canopy that allows you to create pendant lights, swag chandeliers, cluster lights and more with even greater impact.

This Rose One Canopy Kit includes the following: a LARGE Rose One Cover (7.87" diameter) with pre-drilled holes; a LARGE Extra Deep Rose One Canopy (4.7" diameter); cable clamp strain reliefs; and all brackets & mounting hardware.