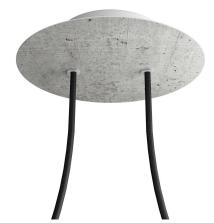

## **Product title:**

2 Holes - LARGE Round Ceiling Canopy Kit - Rose One System

#### **Product short description:**

This Rose One Canopy Kit comes with EVERYTHING you need to make your own 2 hole pendant light utilizing our LARGE round Rose One Canopy & Cover.

What sets this apart from our regular pendant light canopies is that this is a two part system with an extra deep ceiling canopy that allows for easier wiring of connections, as well as a wide cover over the canopy that allows you to create pendant lights, swag chandeliers, cluster lights and more with even greater impact.

This Rose One Canopy Kit includes the following: a LARGE Rose One Cover (7.87" diameter) with pre-drilled holes; a LARGE Extra Deep Rose One Canopy (4.7" diameter); cable clamp strain reliefs; and all brackets & mounting hardware.

#### Technical data for LARGE Round Ceiling Canopy Kit - Rose One System

- LARGE Extra Deep Rose One Ceiling Canopy
- Diameter: 4.7 inchesHeight: 1.38 inches
- Material: metalBracket fasteners
- 4 Caps and 4 rubber grommets are included for side holes
- LARGE Rose One Cover
- Material: aluminum or dibond
- Diameter: 7.87 inches
- Hole diameters: 10 mm (3/8")
- Thickness: if aluminum 1 mm, if dibond 3 mm
- Clear plastic cable clamp strain reliefs included (1 per hole)