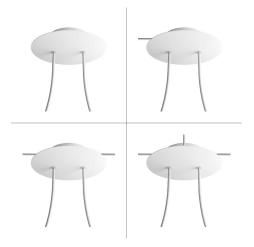

## **Product title:**

2 Holes - LARGE Round Ceiling Canopy Kit - Rose One System

This Rose One Canopy Kit includes the following: a LARGE Rose One Cover (7.87" diameter) with pre-drilled holes; a LARGE Extra Deep Rose One Canopy (4.7" diameter); cable clamp strain reliefs; and all brackets & mounting hardware.

#### Technical data for LARGE Round Ceiling Canopy Kit - Rose One System

- LARGE Extra Deep Rose One Ceiling Canopy
- Diameter: 4.7 inchesHeight: 1.38 inches
- Material: metalBracket fasteners
- 4 Caps and 4 rubber grommets are included for side holes
- LARGE Rose One Cover
- Material: aluminum or dibond
- Diameter: 7.87 inches
- Hole diameters: 10 mm (3/8")
- Thickness: if aluminum 1 mm, if dibond 3 mm
- Clear plastic cable clamp strain reliefs included (1 per hole)