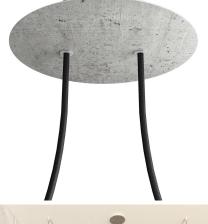

## **Product title:**

2 Holes - LARGE Round Ceiling Canopy Kit - Rose One System

#### **Product short description:**

This Rose One Canopy Kit comes with EVERYTHING you need to make your own 2 hole pendant light utilizing our LARGE round Rose One Canopy & Cover.

What sets this apart from our regular pendant light canopies is that this is a two part system with an extra deep ceiling canopy that allows for easier wiring of connections, as well as a wide cover over the canopy that allows you to create pendant lights, swag chandeliers, cluster lights and more with even greater impact.

This Rose One Canopy Kit includes the following: a LARGE Rose One Cover (7.87" diameter) with pre-drilled holes; a LARGE Extra Deep Rose One Canopy (4.7" diameter); cable clamp strain reliefs; and all brackets & mounting hardware.

#### Technical data for LARGE Round Ceiling Canopy Kit - Rose One System

- LARGE Extra Deep Rose One Ceiling Canopy
- Diameter: 4.7 inchesHeight: 1.38 inches
- Material: metalBracket fasteners
- 4 Caps and 4 rubber grommets are included for side holes
- LARGE Rose One Cover
- Material: aluminum or dibond
- Diameter: 7.87 inches
- Hole diameters: 10 mm (3/8")
- Thickness: if aluminum 1 mm, if dibond 3 mm
- Clear plastic cable clamp strain reliefs included (1 per hole)