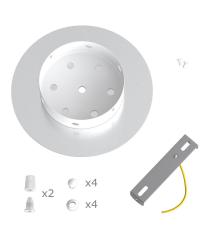

This Rose One Canopy Kit includes the following: a LARGE Rose One Cover (7.87" diameter) with pre-drilled holes; a LARGE Extra Deep Rose One Canopy (4.7" diameter); cable clamp strain reliefs; and all brackets & mounting hardware.

#### Technical data for LARGE Round Ceiling Canopy Kit - Rose One System

- LARGE Extra Deep Rose One Ceiling Canopy
- Diameter: 4.7 inchesHeight: 1.38 inches
- Material: metalBracket fasteners
- 4 Caps and 4 rubber grommets are included for side holes
- LARGE Rose One Cover
- Material: aluminum or dibond
- Diameter: 7.87 inches
- Hole diameters: 10 mm (3/8")
- Thickness: if aluminum 1 mm, if dibond 3 mm
- Clear plastic cable clamp strain reliefs included (1 per hole)