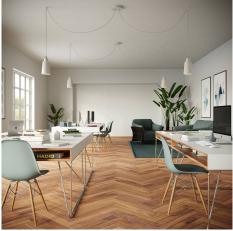

#### **Product short description:**

This Rose One Canopy Kit comes with EVERYTHING you need to make your own 2 hole pendant light utilizing our LARGE round Rose One Canopy & Cover.

What sets this apart from our regular pendant light canopies is that this is a two part system with an extra deep ceiling canopy that allows for easier wiring of connections, as well as a wide cover over the canopy that allows you to create pendant lights, swag chandeliers, cluster lights and more with even greater impact.

Our Rose One Canopy Kits come in a wide variety of colors and designs. And you can choose from the whichever pre-drilled hole pattern works best for you OR purchase one of our Rose One Cover Un-drilled Blanks and you can create whatever pattern you like!