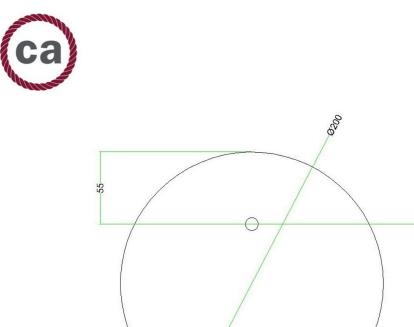

# **Product image:**

55

#### Technical data for LARGE Round Ceiling Canopy Kit - Rose One System

- LARGE Extra Deep Rose One Ceiling Canopy
- Diameter: 4.7 inches
- Height: 1.38 inches
- Material: metal
- Bracket fasteners
- 4 Caps and 4 rubber grommets are included for side holes
- LARGE Rose One Cover
- Material: aluminum or dibond
- Diameter: 7.87 inches
- Hole diameters: 10 mm (3/8")
- Thickness: if aluminum 1 mm, if dibond 3 mm
- Clear plastic cable clamp strain reliefs included (1 per hole)