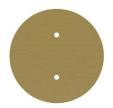

# **Product title:**

2 Holes - LARGE Round Ceiling Canopy Kit - Rose One System

This Rose One Canopy Kit includes the following: a LARGE Rose One Cover (7.87" diameter) with pre-drilled holes; a LARGE Extra Deep Rose One Canopy (4.7" diameter); cable clamp strain reliefs; and all brackets & mounting hardware.

#### Technical data for LARGE Round Ceiling Canopy Kit - Rose One System

- LARGE Extra Deep Rose One Ceiling Canopy
- Diameter: 4.7 inches
- Height: 1.38 inches
- Material: metal
- Bracket fasteners
- 4 Caps and 4 rubber grommets are included for side holes
- LARGE Rose One Cover
- Material: aluminum or dibond
- Diameter: 7.87 inches
- Hole diameters: 10 mm (3/8")
- Thickness: if aluminum 1 mm, if dibond 3 mm
- Clear plastic cable clamp strain reliefs included (1 per hole)