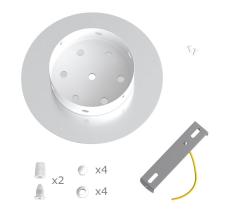

This Rose One Canopy Kit includes the following: a LARGE Rose One Cover (7.87" diameter) with pre-drilled holes; a LARGE Extra Deep Rose One Canopy (4.7" diameter); cable clamp strain reliefs; and all brackets & mounting hardware.

#### Technical data for LARGE Round Ceiling Canopy Kit - Rose One System

- LARGE Extra Deep Rose One Ceiling Canopy
- Diameter: 4.7 inches
- Height: 1.38 inches
- Material: metal
- Bracket fasteners
- 4 Caps and 4 rubber grommets are included for side holes
- LARGE Rose One Cover
- Material: aluminum or dibond
- Diameter: 7.87 inches
- Hole diameters: 10 mm (3/8")
- Thickness: if aluminum 1 mm, if dibond 3 mm
- Clear plastic cable clamp strain reliefs included (1 per hole)