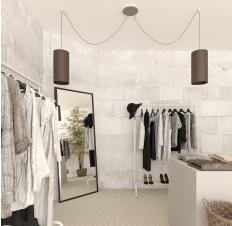

#### **Product short description:**

This Rose One Canopy Kit comes with EVERYTHING you need to make your own 2 hole pendant light utilizing our LARGE round Rose One Canopy & Cover.

What sets this apart from our regular pendant light canopies is that this is a two part system with an extra deep ceiling canopy that allows for easier wiring of connections, as well as a wide cover over the canopy that allows you to create pendant lights, swag chandeliers, cluster lights and more with even greater impact.

Our Rose One Canopy Kits come in a wide variety of colors and designs. And you can choose from the whichever pre-drilled hole pattern works best for you OR purchase one of our Rose One Cover Un-drilled Blanks and you can create whatever pattern you like!