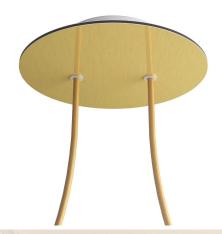

#### **Product short description:**

This Rose One Canopy Kit comes with EVERYTHING you need to make your own 2 hole pendant light utilizing our LARGE round Rose One Canopy & Cover.

What sets this apart from our regular pendant light canopies is that this is a two part system with an extra deep ceiling canopy that allows for easier wiring of connections, as well as a wide cover over the canopy that allows you to create pendant lights, swag chandeliers, cluster lights and more with even greater impact.

This Rose One Canopy Kit includes the following: a LARGE Rose One Cover (7.87" diameter) with pre-drilled holes; a LARGE Extra Deep Rose One Canopy (4.7" diameter); cable clamp strain reliefs; and all brackets & mounting hardware.