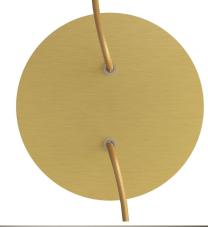

# **Product title:**

2 Holes - LARGE Round Ceiling Canopy Kit - Rose One System

#### **Product short description:**

This Rose One Canopy Kit comes with EVERYTHING you need to make your own 2 hole pendant light utilizing our LARGE round Rose One Canopy & Cover.

What sets this apart from our regular pendant light canopies is that this is a two part system with an extra deep ceiling canopy that allows for easier wiring of connections, as well as a wide cover over the canopy that allows you to create pendant lights, swag chandeliers, cluster lights and more with even greater impact.

This Rose One Canopy Kit includes the following: a LARGE Rose One Cover (7.87" diameter) with pre-drilled holes; a LARGE Extra Deep Rose One Canopy (4.7" diameter); cable clamp strain reliefs; and all brackets & mounting hardware.

#### Technical data for LARGE Round Ceiling Canopy Kit - Rose One System

- LARGE Extra Deep Rose One Ceiling Canopy
- Diameter: 4.7 inches
- Height: 1.38 inches
- Material: metal
- Bracket fasteners
- 4 Caps and 4 rubber grommets are included for side holes
- LARGE Rose One Cover
- Material: aluminum or dibond
- Diameter: 7.87 inches
- Hole diameters: 10 mm (3/8")
- Thickness: if aluminum 1 mm, if dibond 3 mm
- Clear plastic cable clamp strain reliefs included (1 per hole)