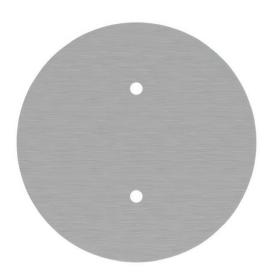

This Rose One Canopy Kit includes the following: a LARGE Rose One Cover (7.87" diameter) with pre-drilled holes; a LARGE Extra Deep Rose One Canopy (4.7" diameter); cable clamp strain reliefs; and all brackets & mounting hardware.

#### Technical data for LARGE Round Ceiling Canopy Kit - Rose One System

- LARGE Extra Deep Rose One Ceiling Canopy
- Diameter: 4.7 inchesHeight: 1.38 inches
- Material: metalBracket fasteners
- 4 Caps and 4 rubber grommets are included for side holes
- LARGE Rose One Cover
- Material: aluminum or dibond
- Diameter: 7.87 inches
- Hole diameters: 10 mm (3/8")
- Thickness: if aluminum 1 mm, if dibond 3 mm
- Clear plastic cable clamp strain reliefs included (1 per hole)