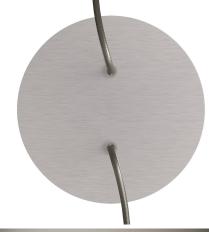

#### **Product short description:**

This Rose One Canopy Kit comes with EVERYTHING you need to make your own 2 hole pendant light utilizing our LARGE round Rose One Canopy & Cover.

What sets this apart from our regular pendant light canopies is that this is a two part system with an extra deep ceiling canopy that allows for easier wiring of connections, as well as a wide cover over the canopy that allows you to create pendant lights, swag chandeliers, cluster lights and more with even greater impact.

This Rose One Canopy Kit includes the following: a LARGE Rose One Cover (7.87" diameter) with pre-drilled holes; a LARGE Extra Deep Rose One Canopy (4.7" diameter); cable clamp strain reliefs; and all brackets & mounting hardware.