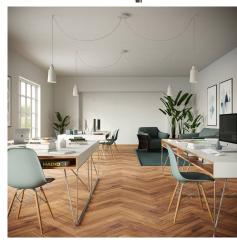

#### **Product short description:**

This Rose One Canopy Kit comes with EVERYTHING you need to make your own 2 hole pendant light utilizing our LARGE round Rose One Canopy & Cover.

What sets this apart from our regular pendant light canopies is that this is a two part system with an extra deep ceiling canopy that allows for easier wiring of connections, as well as a wide cover over the canopy that allows you to create pendant lights, swag chandeliers, cluster lights and more with even greater impact.

This Rose One Canopy Kit includes the following: a LARGE Rose One Cover (7.87" diameter) with pre-drilled holes; a LARGE Extra Deep Rose One Canopy (4.7" diameter); cable clamp strain reliefs; and all brackets & mounting hardware.

Our Rose One Canopy Kits come in a wide variety of colors and designs. And you can choose from the whichever pre-drilled hole pattern works best for you OR purchase one of our Rose One Cover Un-drilled Blanks and you can create whatever pattern you like!