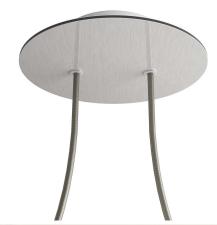

#### **Product short description:**

This Rose One Canopy Kit comes with EVERYTHING you need to make your own 2 hole pendant light utilizing our LARGE round Rose One Canopy & Cover.

What sets this apart from our regular pendant light canopies is that this is a two part system with an extra deep ceiling canopy that allows for easier wiring of connections, as well as a wide cover over the canopy that allows you to create pendant lights, swag chandeliers, cluster lights and more with even greater impact.

This Rose One Canopy Kit includes the following: a LARGE Rose One Cover (7.87" diameter) with pre-drilled holes; a LARGE Extra Deep Rose One Canopy (4.7" diameter); cable clamp strain reliefs; and all brackets & mounting hardware.