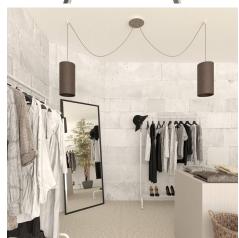

#### **Product short description:**

This Rose One Canopy Kit comes with EVERYTHING you need to make your own 2 hole pendant light utilizing our LARGE round Rose One Canopy & Cover.

What sets this apart from our regular pendant light canopies is that this is a two part system with an extra deep ceiling canopy that allows for easier wiring of connections, as well as a wide cover over the canopy that allows you to create pendant lights, swag chandeliers, cluster lights and more with even greater impact.

This Rose One Canopy Kit includes the following: a LARGE Rose One Cover (7.87" diameter) with pre-drilled holes; a LARGE Extra Deep Rose One Canopy (4.7" diameter); cable clamp strain reliefs; and all brackets & mounting hardware.

Our Rose One Canopy Kits come in a wide variety of colors and designs. And you can choose from the whichever pre-drilled hole pattern works best for you OR purchase one of our Rose One Cover Un-drilled Blanks and you can create whatever pattern you like!