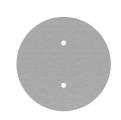

#### **Product attributes:**

Decoration: Matt White, Matt Black, Marble Marquina, Marble Carrara, Concrete, Satin Brass Dibond, Satin Copper Dibond, Satin Steel Dibond, Wood, Anthracite, Mirror, Yellow mustard, Soft

blue, Petrol, Soft Green

Ceiling Rose Colour: White, Black

#### Technical data for LARGE Round Ceiling Canopy Kit - Rose One System

- LARGE Extra Deep Rose One Ceiling Canopy
- Diameter: 4.7 inchesHeight: 1.38 inches
- Material: metalBracket fasteners
- 4 Caps and 4 rubber grommets are included for side holes
- LARGE Rose One Cover
- Material: aluminum or dibond
- Diameter: 7.87 inches
- Hole diameters: 10 mm (3/8")
- Thickness: if aluminum 1 mm, if dibond 3 mm
- Clear plastic cable clamp strain reliefs included (1 per hole)