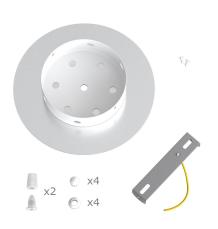

This Rose One Canopy Kit includes the following: a LARGE Rose One Cover (7.87" diameter) with pre-drilled holes; a LARGE Extra Deep Rose One Canopy (4.7" diameter); cable clamp strain reliefs; and all brackets & mounting hardware.

#### Technical data for LARGE Round Ceiling Canopy Kit - Rose One System

- LARGE Extra Deep Rose One Ceiling Canopy
- Diameter: 4.7 inchesHeight: 1.38 inches
- Material: metalBracket fasteners
- 4 Caps and 4 rubber grommets are included for side holes
- LARGE Rose One Cover
- Material: aluminum or dibond
- Diameter: 7.87 inches
- Hole diameters: 10 mm (3/8")
- Thickness: if aluminum 1 mm, if dibond 3 mm
- Clear plastic cable clamp strain reliefs included (1 per hole)