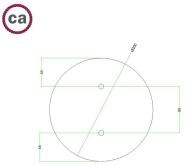

#### Technical data for LARGE Round Ceiling Canopy Kit - Rose One System

- LARGE Extra Deep Rose One Ceiling Canopy
- Diameter: 4.7 inchesHeight: 1.38 inches
- Material: metalBracket fasteners
- 4 Caps and 4 rubber grommets are included for side holes
- LARGE Rose One Cover
- Material: aluminum or dibond
- Diameter: 7.87 inches
- Hole diameters: 10 mm (3/8")
- Thickness: if aluminum 1 mm, if dibond 3 mm
- Clear plastic cable clamp strain reliefs included (1 per hole)