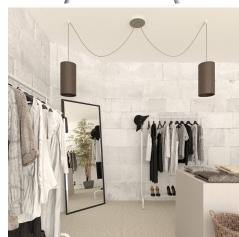

#### **Product short description:**

This Rose One Canopy Kit comes with EVERYTHING you need to make your own 2 hole pendant light utilizing our LARGE round Rose One Canopy & Cover.

What sets this apart from our regular pendant light canopies is that this is a two part system with an extra deep ceiling canopy that allows for easier wiring of connections, as well as a wide cover over the canopy that allows you to create pendant lights, swag chandeliers, cluster lights and more with even greater impact.

This Rose One Canopy Kit includes the following: a LARGE Rose One Cover (7.87" diameter) with pre-drilled holes; a LARGE Extra Deep Rose One Canopy (4.7" diameter); cable clamp strain reliefs; and all brackets & mounting hardware.