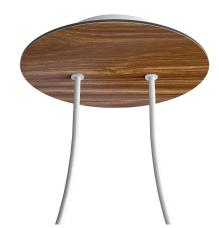

#### **Product short description:**

This Rose One Canopy Kit comes with EVERYTHING you need to make your own 2 hole pendant light utilizing our LARGE round Rose One Canopy & Cover.

What sets this apart from our regular pendant light canopies is that this is a two part system with an extra deep ceiling canopy that allows for easier wiring of connections, as well as a wide cover over the canopy that allows you to create pendant lights, swag chandeliers, cluster lights and more with even greater impact.

This Rose One Canopy Kit includes the following: a LARGE Rose One Cover (7.87" diameter) with pre-drilled holes; a LARGE Extra Deep Rose One Canopy (4.7" diameter); cable clamp strain reliefs; and all brackets & mounting hardware.