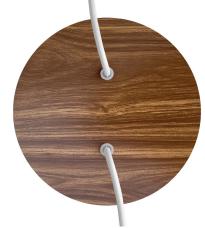

This Rose One Canopy Kit includes the following: a LARGE Rose One Cover (7.87" diameter) with pre-drilled holes; a LARGE Extra Deep Rose One Canopy (4.7" diameter); cable clamp strain reliefs; and all brackets & mounting hardware.

#### Technical data for LARGE Round Ceiling Canopy Kit - Rose One System

- LARGE Extra Deep Rose One Ceiling Canopy
- Diameter: 4.7 inchesHeight: 1.38 inches
- Material: metalBracket fasteners
- 4 Caps and 4 rubber grommets are included for side holes
- LARGE Rose One Cover
- Material: aluminum or dibond
- Diameter: 7.87 inches
- Hole diameters: 10 mm (3/8")
- Thickness: if aluminum 1 mm, if dibond 3 mm
- Clear plastic cable clamp strain reliefs included (1 per hole)