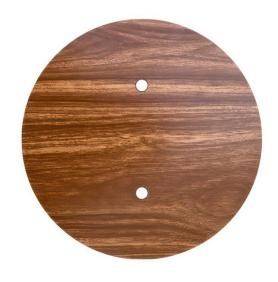

This Rose One Canopy Kit includes the following: a LARGE Rose One Cover (7.87" diameter) with pre-drilled holes; a LARGE Extra Deep Rose One Canopy (4.7" diameter); cable clamp strain reliefs; and all brackets & mounting hardware.

#### Technical data for LARGE Round Ceiling Canopy Kit - Rose One System

- LARGE Extra Deep Rose One Ceiling Canopy
- Diameter: 4.7 inchesHeight: 1.38 inches
- Material: metalBracket fasteners
- 4 Caps and 4 rubber grommets are included for side holes
- LARGE Rose One Cover
- Material: aluminum or dibond
- Diameter: 7.87 inches
- Hole diameters: 10 mm (3/8")
- Thickness: if aluminum 1 mm, if dibond 3 mm
- Clear plastic cable clamp strain reliefs included (1 per hole)