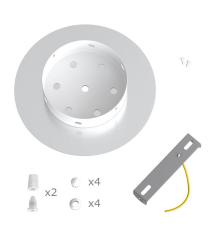

This Rose One Canopy Kit includes the following: a LARGE Rose One Cover (7.87" diameter) with pre-drilled holes; a LARGE Extra Deep Rose One Canopy (4.7" diameter); cable clamp strain reliefs; and all brackets & mounting hardware.

#### Technical data for LARGE Round Ceiling Canopy Kit - Rose One System

- LARGE Extra Deep Rose One Ceiling Canopy
- Diameter: 4.7 inchesHeight: 1.38 inches
- Material: metalBracket fasteners
- 4 Caps and 4 rubber grommets are included for side holes
- LARGE Rose One Cover
- Material: aluminum or dibond
- Diameter: 7.87 inches
- Hole diameters: 10 mm (3/8")
- Thickness: if aluminum 1 mm, if dibond 3 mm
- Clear plastic cable clamp strain reliefs included (1 per hole)