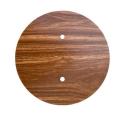

#### **Product attributes:**

Decoration: Matt White, Matt Black, Marble Marquina, Marble Carrara, Concrete, Satin Brass Dibond, Satin Copper Dibond, Satin Steel Dibond, Wood, Anthracite, Mirror, Yellow mustard, Soft

This Rose One Canopy Kit includes the following: a LARGE Rose One Cover (7.87" diameter) with pre-drilled holes; a LARGE Extra Deep Rose One Canopy (4.7" diameter); cable clamp strain reliefs; and all brackets & mounting hardware.

#### Technical data for LARGE Round Ceiling Canopy Kit - Rose One System

- LARGE Extra Deep Rose One Ceiling Canopy
- Diameter: 4.7 inchesHeight: 1.38 inches
- Material: metalBracket fasteners
- 4 Caps and 4 rubber grommets are included for side holes
- LARGE Rose One Cover
- Material: aluminum or dibond
- Diameter: 7.87 inches
- Hole diameters: 10 mm (3/8")
- Thickness: if aluminum 1 mm, if dibond 3 mm
- Clear plastic cable clamp strain reliefs included (1 per hole)