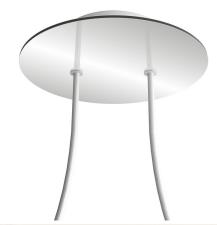

## **Product title:**

2 Holes - LARGE Round Ceiling Canopy Kit - Rose One System

#### **Product short description:**

This Rose One Canopy Kit comes with EVERYTHING you need to make your own 2 hole pendant light utilizing our LARGE round Rose One Canopy & Cover.

What sets this apart from our regular pendant light canopies is that this is a two part system with an extra deep ceiling canopy that allows for easier wiring of connections, as well as a wide cover over the canopy that allows you to create pendant lights, swag chandeliers, cluster lights and more with even greater impact.

This Rose One Canopy Kit includes the following: a LARGE Rose One Cover (7.87" diameter) with pre-drilled holes; a LARGE Extra Deep Rose One Canopy (4.7" diameter); cable clamp strain reliefs; and all brackets & mounting hardware.