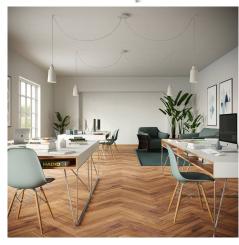

#### **Product short description:**

This Rose One Canopy Kit comes with EVERYTHING you need to make your own 2 hole pendant light utilizing our LARGE round Rose One Canopy & Cover.

What sets this apart from our regular pendant light canopies is that this is a two part system with an extra deep ceiling canopy that allows for easier wiring of connections, as well as a wide cover over the canopy that allows you to create pendant lights, swag chandeliers, cluster lights and more with even greater impact.

Our Rose One Canopy Kits come in a wide variety of colors and designs. And you can choose from the whichever pre-drilled hole pattern works best for you OR purchase one of our Rose One Cover Un-drilled Blanks and you can create whatever pattern you like!