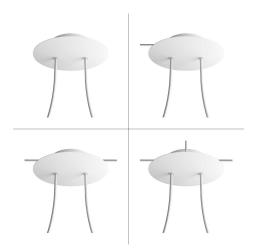

Our Rose One Canopy Kits come in a wide variety of colors and designs. And you can choose from the whichever pre-drilled hole pattern works best for you OR purchase one of our Rose One Cover Un-drilled Blanks and you can create whatever pattern you like!