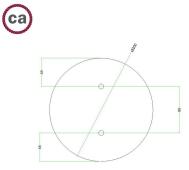

#### Technical data for LARGE Round Ceiling Canopy Kit - Rose One System

- LARGE Extra Deep Rose One Ceiling Canopy
- Diameter: 4.7 inchesHeight: 1.38 inches
- Material: metalBracket fasteners
- 4 Caps and 4 rubber grommets are included for side holes
- LARGE Rose One Cover
- Material: aluminum or dibond
- Diameter: 7.87 inches
- Hole diameters: 10 mm (3/8")
- Thickness: if aluminum 1 mm, if dibond 3 mm
- Clear plastic cable clamp strain reliefs included (1 per hole)