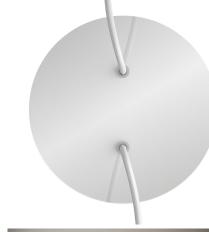

## **Product title:**

2 Holes - LARGE Round Ceiling Canopy Kit - Rose One System

#### **Product short description:**

This Rose One Canopy Kit comes with EVERYTHING you need to make your own 2 hole pendant light utilizing our LARGE round Rose One Canopy & Cover.

What sets this apart from our regular pendant light canopies is that this is a two part system with an extra deep ceiling canopy that allows for easier wiring of connections, as well as a wide cover over the canopy that allows you to create pendant lights, swag chandeliers, cluster lights and more with even greater impact.

This Rose One Canopy Kit includes the following: a LARGE Rose One Cover (7.87" diameter) with pre-drilled holes; a LARGE Extra Deep Rose One Canopy (4.7" diameter); cable clamp strain reliefs; and all brackets & mounting hardware.