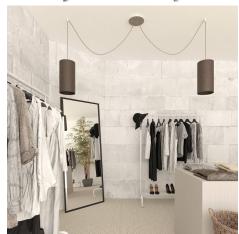

#### **Product short description:**

This Rose One Canopy Kit comes with EVERYTHING you need to make your own 2 hole pendant light utilizing our LARGE round Rose One Canopy & Cover.

What sets this apart from our regular pendant light canopies is that this is a two part system with an extra deep ceiling canopy that allows for easier wiring of connections, as well as a wide cover over the canopy that allows you to create pendant lights, swag chandeliers, cluster lights and more with even greater impact.

This Rose One Canopy Kit includes the following: a LARGE Rose One Cover (7.87" diameter) with pre-drilled holes; a LARGE Extra Deep Rose One Canopy (4.7" diameter); cable clamp strain reliefs; and all brackets & mounting hardware.