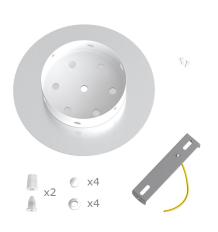

This Rose One Canopy Kit includes the following: a LARGE Rose One Cover (7.87" diameter) with pre-drilled holes; a LARGE Extra Deep Rose One Canopy (4.7" diameter); cable clamp strain reliefs; and all brackets & mounting hardware.

#### Technical data for LARGE Round Ceiling Canopy Kit - Rose One System

- LARGE Extra Deep Rose One Ceiling Canopy
- Diameter: 4.7 inchesHeight: 1.38 inches
- Material: metalBracket fasteners
- 4 Caps and 4 rubber grommets are included for side holes
- LARGE Rose One Cover
- Material: aluminum or dibond
- Diameter: 7.87 inches
- Hole diameters: 10 mm (3/8")
- Thickness: if aluminum 1 mm, if dibond 3 mm
- Clear plastic cable clamp strain reliefs included (1 per hole)