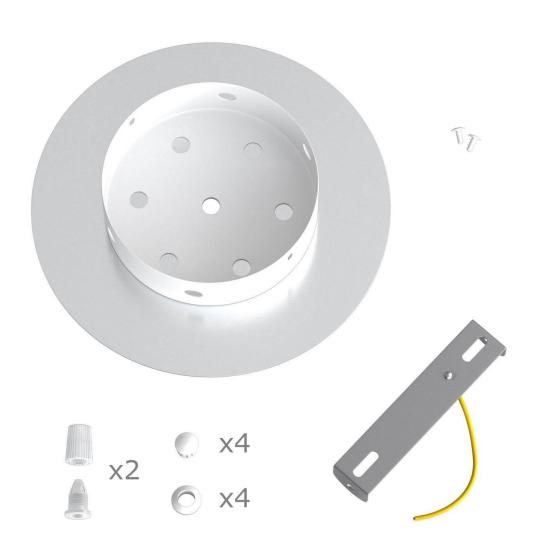

This Rose One Canopy Kit includes the following: a LARGE Rose One Cover (7.87" diameter) with pre-drilled holes; a LARGE Extra Deep Rose One Canopy (4.7" diameter); cable clamp strain reliefs; and all brackets & mounting hardware.

#### Technical data for LARGE Round Ceiling Canopy Kit - Rose One System

- LARGE Extra Deep Rose One Ceiling Canopy
- Diameter: 4.7 inchesHeight: 1.38 inches
- Material: metalBracket fasteners
- 4 Caps and 4 rubber grommets are included for side holes
- LARGE Rose One Cover
- Material: aluminum or dibond
- Diameter: 7.87 inches
- Hole diameters: 10 mm (3/8")
- Thickness: if aluminum 1 mm, if dibond 3 mm
- Clear plastic cable clamp strain reliefs included (1 per hole)