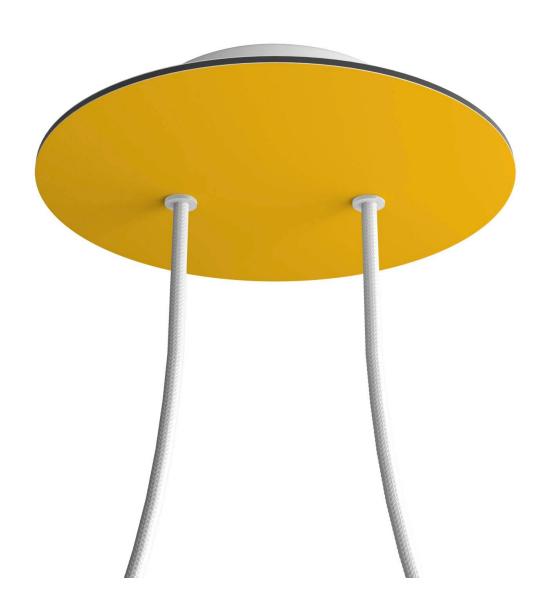

#### **Product short description:**

This Rose One Canopy Kit comes with EVERYTHING you need to make your own 2 hole pendant light utilizing our LARGE round Rose One Canopy & Cover.

What sets this apart from our regular pendant light canopies is that this is a two part system with an extra deep ceiling canopy that allows for easier wiring of connections, as well as a wide cover over the canopy that allows you to create pendant lights, swag chandeliers, cluster lights and more with even greater impact.

This Rose One Canopy Kit includes the following: a LARGE Rose One Cover (7.87" diameter) with pre-drilled holes; a LARGE Extra Deep Rose One Canopy (4.7" diameter); cable clamp strain reliefs; and all brackets & mounting hardware.

#### Technical data for LARGE Round Ceiling Canopy Kit - Rose One System

- LARGE Extra Deep Rose One Ceiling Canopy
- Diameter: 4.7 inchesHeight: 1.38 inches
- Material: metalBracket fasteners
- 4 Caps and 4 rubber grommets are included for side holes
- LARGE Rose One Cover
- Material: aluminum or dibond
- Diameter: 7.87 inches
- Hole diameters: 10 mm (3/8")
- Thickness: if aluminum 1 mm, if dibond 3 mm
- Clear plastic cable clamp strain reliefs included (1 per hole)