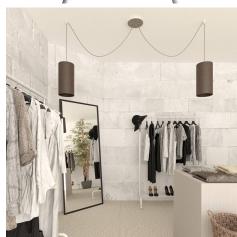

## **Product title:**

2 Holes - LARGE Round Ceiling Canopy Kit - Rose One System

#### **Product short description:**

This Rose One Canopy Kit comes with EVERYTHING you need to make your own 2 hole pendant light utilizing our LARGE round Rose One Canopy & Cover.

What sets this apart from our regular pendant light canopies is that this is a two part system with an extra deep ceiling canopy that allows for easier wiring of connections, as well as a wide cover over the canopy that allows you to create pendant lights, swag chandeliers, cluster lights and more with even greater impact.

This Rose One Canopy Kit includes the following: a LARGE Rose One Cover (7.87" diameter) with pre-drilled holes; a LARGE Extra Deep Rose One Canopy (4.7" diameter); cable clamp strain reliefs; and all brackets & mounting hardware.