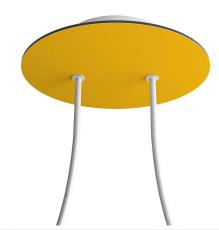

#### **Product short description:**

This Rose One Canopy Kit comes with EVERYTHING you need to make your own 2 hole pendant light utilizing our LARGE round Rose One Canopy & Cover.

What sets this apart from our regular pendant light canopies is that this is a two part system with an extra deep ceiling canopy that allows for easier wiring of connections, as well as a wide cover over the canopy that allows you to create pendant lights, swag chandeliers, cluster lights and more with even greater impact.

This Rose One Canopy Kit includes the following: a LARGE Rose One Cover (7.87" diameter) with pre-drilled holes; a LARGE Extra Deep Rose One Canopy (4.7" diameter); cable clamp strain reliefs; and all brackets & mounting hardware.

#### Technical data for LARGE Round Ceiling Canopy Kit - Rose One System

- LARGE Extra Deep Rose One Ceiling Canopy
- Diameter: 4.7 inchesHeight: 1.38 inches
- Material: metalBracket fasteners
- 4 Caps and 4 rubber grommets are included for side holes
- LARGE Rose One Cover
- Material: aluminum or dibond
- Diameter: 7.87 inches
- Hole diameters: 10 mm (3/8")
- Thickness: if aluminum 1 mm, if dibond 3 mm
- Clear plastic cable clamp strain reliefs included (1 per hole)