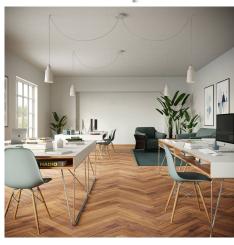

## **Product title:**

2 Holes - LARGE Round Ceiling Canopy Kit - Rose One System

#### **Product short description:**

This Rose One Canopy Kit comes with EVERYTHING you need to make your own 2 hole pendant light utilizing our LARGE round Rose One Canopy & Cover.

What sets this apart from our regular pendant light canopies is that this is a two part system with an extra deep ceiling canopy that allows for easier wiring of connections, as well as a wide cover over the canopy that allows you to create pendant lights, swag chandeliers, cluster lights and more with even greater impact.

This Rose One Canopy Kit includes the following: a LARGE Rose One Cover (7.87" diameter) with pre-drilled holes; a LARGE Extra Deep Rose One Canopy (4.7" diameter); cable clamp strain reliefs; and all brackets & mounting hardware.