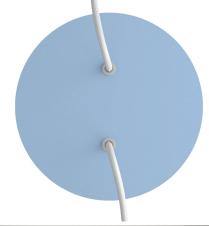

# **Product title:**

2 Holes - LARGE Round Ceiling Canopy Kit - Rose One System

This Rose One Canopy Kit includes the following: a LARGE Rose One Cover (7.87" diameter) with pre-drilled holes; a LARGE Extra Deep Rose One Canopy (4.7" diameter); cable clamp strain reliefs; and all brackets & mounting hardware.

#### Technical data for LARGE Round Ceiling Canopy Kit - Rose One System

- LARGE Extra Deep Rose One Ceiling Canopy
- Diameter: 4.7 inches
- Height: 1.38 inches
- Material: metal
- Bracket fasteners
- 4 Caps and 4 rubber grommets are included for side holes
- LARGE Rose One Cover
- Material: aluminum or dibond
- Diameter: 7.87 inches
- Hole diameters: 10 mm (3/8")
- Thickness: if aluminum 1 mm, if dibond 3 mm
- Clear plastic cable clamp strain reliefs included (1 per hole)