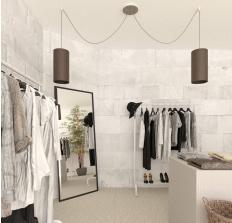

#### **Product short description:**

This Rose One Canopy Kit comes with EVERYTHING you need to make your own 2 hole pendant light utilizing our LARGE round Rose One Canopy & Cover.

What sets this apart from our regular pendant light canopies is that this is a two part system with an extra deep ceiling canopy that allows for easier wiring of connections, as well as a wide cover over the canopy that allows you to create pendant lights, swag chandeliers, cluster lights and more with even greater impact.

Our Rose One Canopy Kits come in a wide variety of colors and designs. And you can choose from the whichever pre-drilled hole pattern works best for you OR purchase one of our Rose One Cover Un-drilled Blanks and you can create whatever pattern you like!