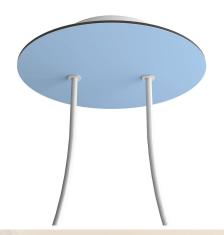

### Product attributes:

Decoration: Matt White, Matt Black, Marble Marquina, Marble Carrara, Concrete, Satin Brass Dibond, Satin Copper Dibond, Satin Steel Dibond, Wood, Anthracite, Mirror, Yellow mustard, Soft blue, Petrol, Soft Green Ceiling Rose Colour: White, Black

#### **Product short description:**

This Rose One Canopy Kit comes with EVERYTHING you need to make your own 2 hole pendant light utilizing our LARGE round Rose One Canopy & Cover.

What sets this apart from our regular pendant light canopies is that this is a two part system with an extra deep ceiling canopy that allows for easier wiring of connections, as well as a wide cover over the canopy that allows you to create pendant lights, swag chandeliers, cluster lights and more with even greater impact.

This Rose One Canopy Kit includes the following: a LARGE Rose One Cover (7.87" diameter) with pre-drilled holes; a LARGE Extra Deep Rose One Canopy (4.7" diameter); cable clamp strain reliefs; and all brackets & mounting hardware.