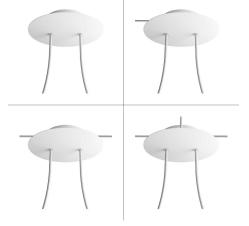

This Rose One Canopy Kit includes the following: a LARGE Rose One Cover (7.87" diameter) with pre-drilled holes; a LARGE Extra Deep Rose One Canopy (4.7" diameter); cable clamp strain reliefs; and all brackets & mounting hardware.

Our Rose One Canopy Kits come in a wide variety of colors and designs. And you can choose from the whichever pre-drilled hole pattern works best for you OR purchase one of our Rose One Cover Un-drilled Blanks and you can create whatever pattern you like!

#### Technical data for LARGE Round Ceiling Canopy Kit - Rose One System

- LARGE Extra Deep Rose One Ceiling Canopy
- Diameter: 4.7 inches
- Height: 1.38 inches
- Material: metal
- Bracket fasteners
- 4 Caps and 4 rubber grommets are included for side holes
- LARGE Rose One Cover
- Material: aluminum or dibond
- Diameter: 7.87 inches
- Hole diameters: 10 mm (3/8")
- Thickness: if aluminum 1 mm, if dibond 3 mm
- Clear plastic cable clamp strain reliefs included (1 per hole)