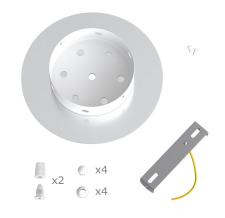

This Rose One Canopy Kit includes the following: a LARGE Rose One Cover (7.87" diameter) with pre-drilled holes; a LARGE Extra Deep Rose One Canopy (4.7" diameter); cable clamp strain reliefs; and all brackets & mounting hardware.

#### Technical data for LARGE Round Ceiling Canopy Kit - Rose One System

- LARGE Extra Deep Rose One Ceiling Canopy
- Diameter: 4.7 inches
- Height: 1.38 inches
- Material: metal
- Bracket fasteners
- 4 Caps and 4 rubber grommets are included for side holes
- LARGE Rose One Cover
- Material: aluminum or dibond
- Diameter: 7.87 inches
- Hole diameters: 10 mm (3/8")
- Thickness: if aluminum 1 mm, if dibond 3 mm
- Clear plastic cable clamp strain reliefs included (1 per hole)