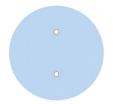

# **Product title:**

2 Holes - LARGE Round Ceiling Canopy Kit - Rose One System

This Rose One Canopy Kit includes the following: a LARGE Rose One Cover (7.87" diameter) with pre-drilled holes; a LARGE Extra Deep Rose One Canopy (4.7" diameter); cable clamp strain reliefs; and all brackets & mounting hardware.