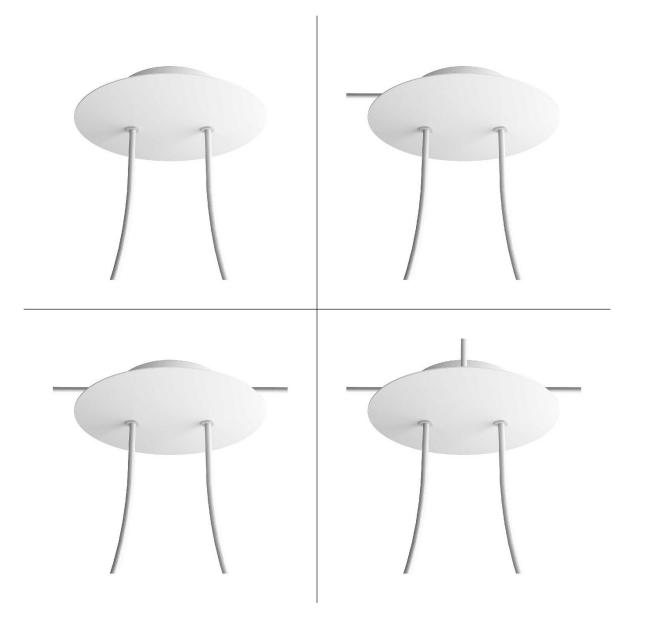

This Rose One Canopy Kit includes the following: a LARGE Rose One Cover (7.87" diameter) with pre-drilled holes; a LARGE Extra Deep Rose One Canopy (4.7" diameter); cable clamp strain reliefs; and all brackets & mounting hardware.

#### Technical data for LARGE Round Ceiling Canopy Kit - Rose One System

- LARGE Extra Deep Rose One Ceiling Canopy
- Diameter: 4.7 inches
- Height: 1.38 inches
- Material: metal
- Bracket fasteners
- 4 Caps and 4 rubber grommets are included for side holes
- LARGE Rose One Cover
- Material: aluminum or dibond
- Diameter: 7.87 inches
- Hole diameters: 10 mm (3/8")
- Thickness: if aluminum 1 mm, if dibond 3 mm
- Clear plastic cable clamp strain reliefs included (1 per hole)