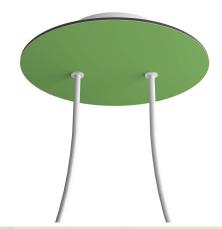

## **Product title:**

2 Holes - LARGE Round Ceiling Canopy Kit - Rose One System

#### **Product short description:**

This Rose One Canopy Kit comes with EVERYTHING you need to make your own 2 hole pendant light utilizing our LARGE round Rose One Canopy & Cover.

What sets this apart from our regular pendant light canopies is that this is a two part system with an extra deep ceiling canopy that allows for easier wiring of connections, as well as a wide cover over the canopy that allows you to create pendant lights, swag chandeliers, cluster lights and more with even greater impact.

This Rose One Canopy Kit includes the following: a LARGE Rose One Cover (7.87" diameter) with pre-drilled holes; a LARGE Extra Deep Rose One Canopy (4.7" diameter); cable clamp strain reliefs; and all brackets & mounting hardware.

#### Technical data for LARGE Round Ceiling Canopy Kit - Rose One System

- LARGE Extra Deep Rose One Ceiling Canopy
- Diameter: 4.7 inchesHeight: 1.38 inches
- Material: metalBracket fasteners
- 4 Caps and 4 rubber grommets are included for side holes
- LARGE Rose One Cover
- Material: aluminum or dibond
- Diameter: 7.87 inches
- Hole diameters: 10 mm (3/8")
- Thickness: if aluminum 1 mm, if dibond 3 mm
- Clear plastic cable clamp strain reliefs included (1 per hole)