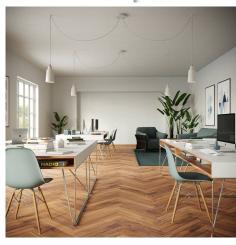

#### **Product short description:**

This Rose One Canopy Kit comes with EVERYTHING you need to make your own 2 hole pendant light utilizing our LARGE round Rose One Canopy & Cover.

What sets this apart from our regular pendant light canopies is that this is a two part system with an extra deep ceiling canopy that allows for easier wiring of connections, as well as a wide cover over the canopy that allows you to create pendant lights, swag chandeliers, cluster lights and more with even greater impact.

This Rose One Canopy Kit includes the following: a LARGE Rose One Cover (7.87" diameter) with pre-drilled holes; a LARGE Extra Deep Rose One Canopy (4.7" diameter); cable clamp strain reliefs; and all brackets & mounting hardware.