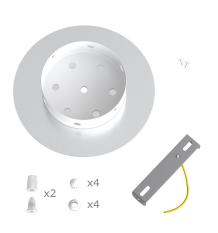

This Rose One Canopy Kit includes the following: a LARGE Rose One Cover (7.87" diameter) with pre-drilled holes; a LARGE Extra Deep Rose One Canopy (4.7" diameter); cable clamp strain reliefs; and all brackets & mounting hardware.

#### Technical data for LARGE Round Ceiling Canopy Kit - Rose One System

- LARGE Extra Deep Rose One Ceiling Canopy
- Diameter: 4.7 inchesHeight: 1.38 inches
- Material: metalBracket fasteners
- 4 Caps and 4 rubber grommets are included for side holes
- LARGE Rose One Cover
- Material: aluminum or dibond
- Diameter: 7.87 inches
- Hole diameters: 10 mm (3/8")
- Thickness: if aluminum 1 mm, if dibond 3 mm
- Clear plastic cable clamp strain reliefs included (1 per hole)