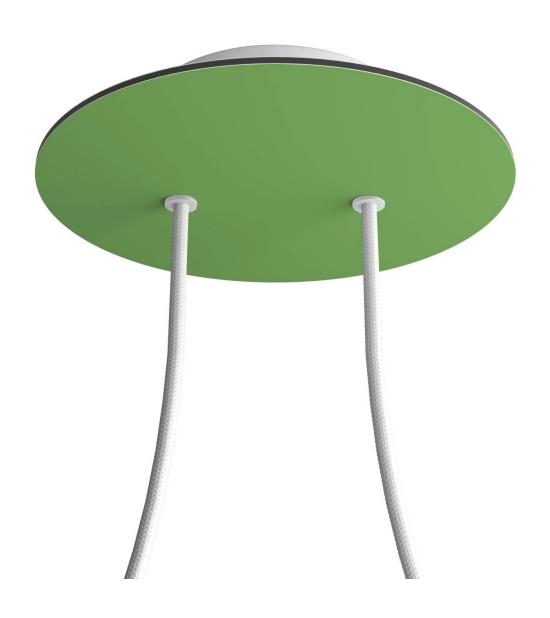

## **Product title:**

2 Holes - LARGE Round Ceiling Canopy Kit - Rose One System

#### **Product short description:**

This Rose One Canopy Kit comes with EVERYTHING you need to make your own 2 hole pendant light utilizing our LARGE round Rose One Canopy & Cover.

What sets this apart from our regular pendant light canopies is that this is a two part system with an extra deep ceiling canopy that allows for easier wiring of connections, as well as a wide cover over the canopy that allows you to create pendant lights, swag chandeliers, cluster lights and more with even greater impact.

This Rose One Canopy Kit includes the following: a LARGE Rose One Cover (7.87" diameter) with pre-drilled holes; a LARGE Extra Deep Rose One Canopy (4.7" diameter); cable clamp strain reliefs; and all brackets & mounting hardware.

#### Technical data for LARGE Round Ceiling Canopy Kit - Rose One System

- LARGE Extra Deep Rose One Ceiling Canopy
- Diameter: 4.7 inchesHeight: 1.38 inches
- Material: metalBracket fasteners
- 4 Caps and 4 rubber grommets are included for side holes
- LARGE Rose One Cover
- Material: aluminum or dibond
- Diameter: 7.87 inches
- Hole diameters: 10 mm (3/8")
- Thickness: if aluminum 1 mm, if dibond 3 mm
- Clear plastic cable clamp strain reliefs included (1 per hole)