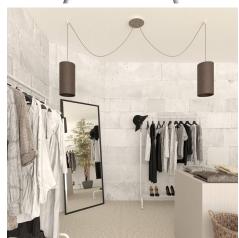

#### **Product short description:**

This Rose One Canopy Kit comes with EVERYTHING you need to make your own 2 hole pendant light utilizing our LARGE round Rose One Canopy & Cover.

What sets this apart from our regular pendant light canopies is that this is a two part system with an extra deep ceiling canopy that allows for easier wiring of connections, as well as a wide cover over the canopy that allows you to create pendant lights, swag chandeliers, cluster lights and more with even greater impact.

This Rose One Canopy Kit includes the following: a LARGE Rose One Cover (7.87" diameter) with pre-drilled holes; a LARGE Extra Deep Rose One Canopy (4.7" diameter); cable clamp strain reliefs; and all brackets & mounting hardware.