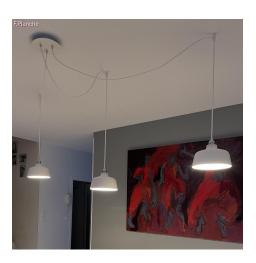

#### **Product short description:**

This Rose One Canopy Kit comes with EVERYTHING you need to make your own 3 hole pendant light utilizing our LARGE round Rose One Canopy & Cover.

What sets this apart from our regular pendant light canopies is that this is a two part system with an extra deep ceiling canopy that allows for easier wiring of connections, as well as a wide cover over the canopy that allows you to create pendant lights, swag chandeliers, cluster lights and more with even greater impact.

This Rose One Canopy Kit includes the following: a LARGE Rose One Cover (7.87" diameter) with pre-drilled holes; a LARGE Extra Deep Rose One Canopy (4.7" diameter); cable clamp strain reliefs; and all brackets & mounting hardware.