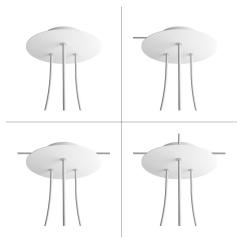

Our Rose One Canopy Kits come in a wide variety of colors and designs. And you can choose from the whichever pre-drilled hole pattern works best for you OR purchase one of our Rose One Cover Un-drilled Blanks and you can create whatever pattern you like!