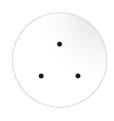

This Rose One Canopy Kit includes the following: a LARGE Rose One Cover (7.87" diameter) with pre-drilled holes; a LARGE Extra Deep Rose One Canopy (4.7" diameter); cable clamp strain reliefs; and all brackets & mounting hardware.

#### Technical data for LARGE Round Ceiling Canopy Kit - Rose One System

- LARGE Extra Deep Rose One Ceiling Canopy
- Diameter: 4.7 inchesHeight: 1.38 inches
- Material: metalBracket fasteners
- 4 Caps and 4 rubber grommets are included for side holes
- LARGE Rose One Cover
- Material: aluminum or dibond
- Diameter: 7.87 inches
- Hole diameters: 10 mm (3/8")
- Thickness: if aluminum 1 mm, if dibond 3 mm
- Clear plastic cable clamp strain reliefs included (1 per hole)