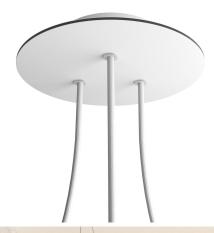

## **Product title:**

3 Holes - LARGE Round Ceiling Canopy Kit - Rose One System

#### **Product short description:**

This Rose One Canopy Kit comes with EVERYTHING you need to make your own 3 hole pendant light utilizing our LARGE round Rose One Canopy & Cover.

What sets this apart from our regular pendant light canopies is that this is a two part system with an extra deep ceiling canopy that allows for easier wiring of connections, as well as a wide cover over the canopy that allows you to create pendant lights, swag chandeliers, cluster lights and more with even greater impact.

This Rose One Canopy Kit includes the following: a LARGE Rose One Cover (7.87" diameter) with pre-drilled holes; a LARGE Extra Deep Rose One Canopy (4.7" diameter); cable clamp strain reliefs; and all brackets & mounting hardware.

#### Technical data for LARGE Round Ceiling Canopy Kit - Rose One System

- LARGE Extra Deep Rose One Ceiling Canopy
- Diameter: 4.7 inchesHeight: 1.38 inches
- Material: metalBracket fasteners
- 4 Caps and 4 rubber grommets are included for side holes
- LARGE Rose One Cover
- Material: aluminum or dibond
- Diameter: 7.87 inches
- Hole diameters: 10 mm (3/8")
- Thickness: if aluminum 1 mm, if dibond 3 mm
- Clear plastic cable clamp strain reliefs included (1 per hole)