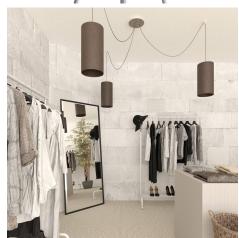

#### **Product short description:**

This Rose One Canopy Kit comes with EVERYTHING you need to make your own 3 hole pendant light utilizing our LARGE round Rose One Canopy & Cover.

What sets this apart from our regular pendant light canopies is that this is a two part system with an extra deep ceiling canopy that allows for easier wiring of connections, as well as a wide cover over the canopy that allows you to create pendant lights, swag chandeliers, cluster lights and more with even greater impact.

This Rose One Canopy Kit includes the following: a LARGE Rose One Cover (7.87" diameter) with pre-drilled holes; a LARGE Extra Deep Rose One Canopy (4.7" diameter); cable clamp strain reliefs; and all brackets & mounting hardware.