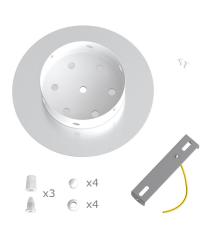

This Rose One Canopy Kit includes the following: a LARGE Rose One Cover (7.87" diameter) with pre-drilled holes; a LARGE Extra Deep Rose One Canopy (4.7" diameter); cable clamp strain reliefs; and all brackets & mounting hardware.

#### Technical data for LARGE Round Ceiling Canopy Kit - Rose One System

- LARGE Extra Deep Rose One Ceiling Canopy
- Diameter: 4.7 inchesHeight: 1.38 inches
- Material: metalBracket fasteners
- 4 Caps and 4 rubber grommets are included for side holes
- LARGE Rose One Cover
- Material: aluminum or dibond
- Diameter: 7.87 inches
- Hole diameters: 10 mm (3/8")
- Thickness: if aluminum 1 mm, if dibond 3 mm
- Clear plastic cable clamp strain reliefs included (1 per hole)