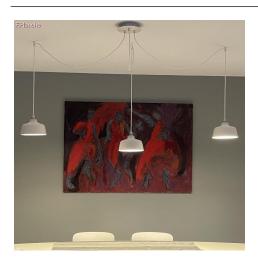

#### **Product short description:**

This Rose One Canopy Kit comes with EVERYTHING you need to make your own 3 hole pendant light utilizing our LARGE round Rose One Canopy & Cover.

What sets this apart from our regular pendant light canopies is that this is a two part system with an extra deep ceiling canopy that allows for easier wiring of connections, as well as a wide cover over the canopy that allows you to create pendant lights, swag chandeliers, cluster lights and more with even greater impact.

This Rose One Canopy Kit includes the following: a LARGE Rose One Cover (7.87" diameter) with pre-drilled holes; a LARGE Extra Deep Rose One Canopy (4.7" diameter); cable clamp strain reliefs; and all brackets & mounting hardware.