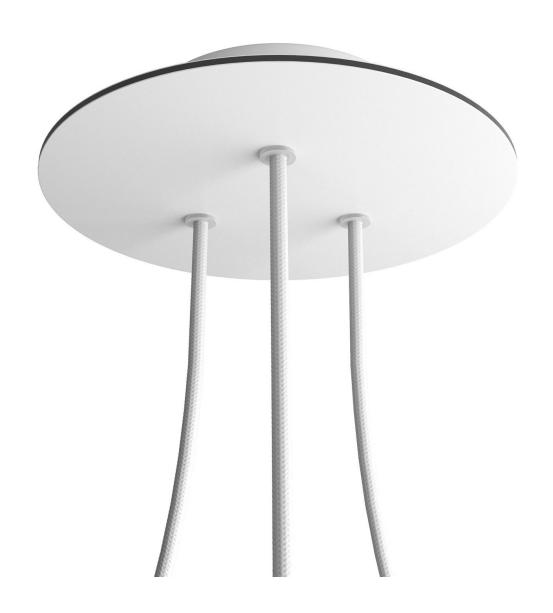

## **Product title:**

3 Holes - LARGE Round Ceiling Canopy Kit - Rose One System

#### **Product short description:**

This Rose One Canopy Kit comes with EVERYTHING you need to make your own 3 hole pendant light utilizing our LARGE round Rose One Canopy & Cover.

What sets this apart from our regular pendant light canopies is that this is a two part system with an extra deep ceiling canopy that allows for easier wiring of connections, as well as a wide cover over the canopy that allows you to create pendant lights, swag chandeliers, cluster lights and more with even greater impact.

This Rose One Canopy Kit includes the following: a LARGE Rose One Cover (7.87" diameter) with pre-drilled holes; a LARGE Extra Deep Rose One Canopy (4.7" diameter); cable clamp strain reliefs; and all brackets & mounting hardware.

#### Technical data for LARGE Round Ceiling Canopy Kit - Rose One System

- LARGE Extra Deep Rose One Ceiling Canopy
- Diameter: 4.7 inchesHeight: 1.38 inches
- Material: metalBracket fasteners
- 4 Caps and 4 rubber grommets are included for side holes
- LARGE Rose One Cover
- Material: aluminum or dibond
- Diameter: 7.87 inches
- Hole diameters: 10 mm (3/8")
- Thickness: if aluminum 1 mm, if dibond 3 mm
- Clear plastic cable clamp strain reliefs included (1 per hole)