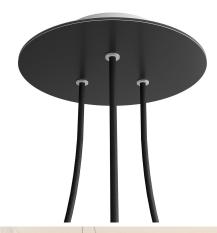

#### **Product short description:**

This Rose One Canopy Kit comes with EVERYTHING you need to make your own 3 hole pendant light utilizing our LARGE round Rose One Canopy & Cover.

What sets this apart from our regular pendant light canopies is that this is a two part system with an extra deep ceiling canopy that allows for easier wiring of connections, as well as a wide cover over the canopy that allows you to create pendant lights, swag chandeliers, cluster lights and more with even greater impact.

This Rose One Canopy Kit includes the following: a LARGE Rose One Cover (7.87" diameter) with pre-drilled holes; a LARGE Extra Deep Rose One Canopy (4.7" diameter); cable clamp strain reliefs; and all brackets & mounting hardware.

#### Technical data for LARGE Round Ceiling Canopy Kit - Rose One System

- LARGE Extra Deep Rose One Ceiling Canopy
- Diameter: 4.7 inchesHeight: 1.38 inches
- Material: metalBracket fasteners
- 4 Caps and 4 rubber grommets are included for side holes
- LARGE Rose One Cover
- Material: aluminum or dibond
- Diameter: 7.87 inches
- Hole diameters: 10 mm (3/8")
- Thickness: if aluminum 1 mm, if dibond 3 mm
- Clear plastic cable clamp strain reliefs included (1 per hole)