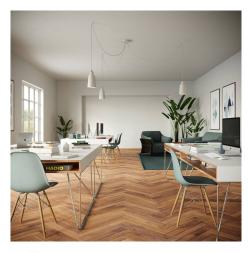

#### **Product short description:**

This Rose One Canopy Kit comes with EVERYTHING you need to make your own 3 hole pendant light utilizing our LARGE round Rose One Canopy & Cover.

What sets this apart from our regular pendant light canopies is that this is a two part system with an extra deep ceiling canopy that allows for easier wiring of connections, as well as a wide cover over the canopy that allows you to create pendant lights, swag chandeliers, cluster lights and more with even greater impact.

This Rose One Canopy Kit includes the following: a LARGE Rose One Cover (7.87" diameter) with pre-drilled holes; a LARGE Extra Deep Rose One Canopy (4.7" diameter); cable clamp strain reliefs; and all brackets & mounting hardware.

Our Rose One Canopy Kits come in a wide variety of colors and designs. And you can choose from the whichever pre-drilled hole pattern works best for you OR purchase one of our Rose One Cover Un-drilled Blanks and you can create whatever pattern you like!