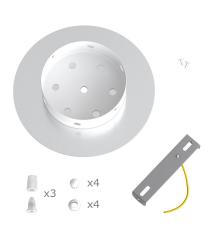

This Rose One Canopy Kit includes the following: a LARGE Rose One Cover (7.87" diameter) with pre-drilled holes; a LARGE Extra Deep Rose One Canopy (4.7" diameter); cable clamp strain reliefs; and all brackets & mounting hardware.

#### Technical data for LARGE Round Ceiling Canopy Kit - Rose One System

- LARGE Extra Deep Rose One Ceiling Canopy
- Diameter: 4.7 inchesHeight: 1.38 inches
- Material: metalBracket fasteners
- 4 Caps and 4 rubber grommets are included for side holes
- LARGE Rose One Cover
- Material: aluminum or dibond
- Diameter: 7.87 inches
- Hole diameters: 10 mm (3/8")
- Thickness: if aluminum 1 mm, if dibond 3 mm
- Clear plastic cable clamp strain reliefs included (1 per hole)