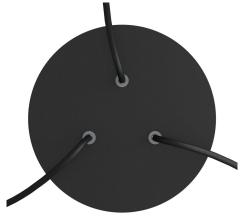

This Rose One Canopy Kit includes the following: a LARGE Rose One Cover (7.87" diameter) with pre-drilled holes; a LARGE Extra Deep Rose One Canopy (4.7" diameter); cable clamp strain reliefs; and all brackets & mounting hardware.

#### Technical data for LARGE Round Ceiling Canopy Kit - Rose One System

- LARGE Extra Deep Rose One Ceiling Canopy
- Diameter: 4.7 inchesHeight: 1.38 inches
- Material: metalBracket fasteners
- 4 Caps and 4 rubber grommets are included for side holes
- LARGE Rose One Cover
- Material: aluminum or dibond
- Diameter: 7.87 inches
- Hole diameters: 10 mm (3/8")
- Thickness: if aluminum 1 mm, if dibond 3 mm
- Clear plastic cable clamp strain reliefs included (1 per hole)