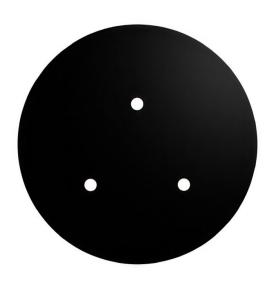

## **Product title:**

3 Holes - LARGE Round Ceiling Canopy Kit - Rose One System

This Rose One Canopy Kit includes the following: a LARGE Rose One Cover (7.87" diameter) with pre-drilled holes; a LARGE Extra Deep Rose One Canopy (4.7" diameter); cable clamp strain reliefs; and all brackets & mounting hardware.

#### Technical data for LARGE Round Ceiling Canopy Kit - Rose One System

- LARGE Extra Deep Rose One Ceiling Canopy
- Diameter: 4.7 inchesHeight: 1.38 inches
- Material: metalBracket fasteners
- 4 Caps and 4 rubber grommets are included for side holes
- LARGE Rose One Cover
- Material: aluminum or dibond
- Diameter: 7.87 inches
- Hole diameters: 10 mm (3/8")
- Thickness: if aluminum 1 mm, if dibond 3 mm
- Clear plastic cable clamp strain reliefs included (1 per hole)