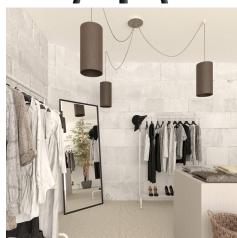

#### **Product short description:**

This Rose One Canopy Kit comes with EVERYTHING you need to make your own 3 hole pendant light utilizing our LARGE round Rose One Canopy & Cover.

What sets this apart from our regular pendant light canopies is that this is a two part system with an extra deep ceiling canopy that allows for easier wiring of connections, as well as a wide cover over the canopy that allows you to create pendant lights, swag chandeliers, cluster lights and more with even greater impact.

This Rose One Canopy Kit includes the following: a LARGE Rose One Cover (7.87" diameter) with pre-drilled holes; a LARGE Extra Deep Rose One Canopy (4.7" diameter); cable clamp strain reliefs; and all brackets & mounting hardware.

Our Rose One Canopy Kits come in a wide variety of colors and designs. And you can choose from the whichever pre-drilled hole pattern works best for you OR purchase one of our Rose One Cover Un-drilled Blanks and you can create whatever pattern you like!