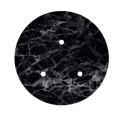

#### **Product attributes:**

Decoration: Matt White, Matt Black, Marble Marquina, Marble Carrara, Concrete, Satin Brass Dibond, Satin Copper Dibond, Satin Steel Dibond, Wood, Anthracite, Mirror, Yellow mustard, Soft

This Rose One Canopy Kit includes the following: a LARGE Rose One Cover (7.87" diameter) with pre-drilled holes; a LARGE Extra Deep Rose One Canopy (4.7" diameter); cable clamp strain reliefs; and all brackets & mounting hardware.

#### Technical data for LARGE Round Ceiling Canopy Kit - Rose One System

- LARGE Extra Deep Rose One Ceiling Canopy
- Diameter: 4.7 inchesHeight: 1.38 inches
- Material: metalBracket fasteners
- 4 Caps and 4 rubber grommets are included for side holes
- LARGE Rose One Cover
- Material: aluminum or dibond
- Diameter: 7.87 inches
- Hole diameters: 10 mm (3/8")
- Thickness: if aluminum 1 mm, if dibond 3 mm
- Clear plastic cable clamp strain reliefs included (1 per hole)