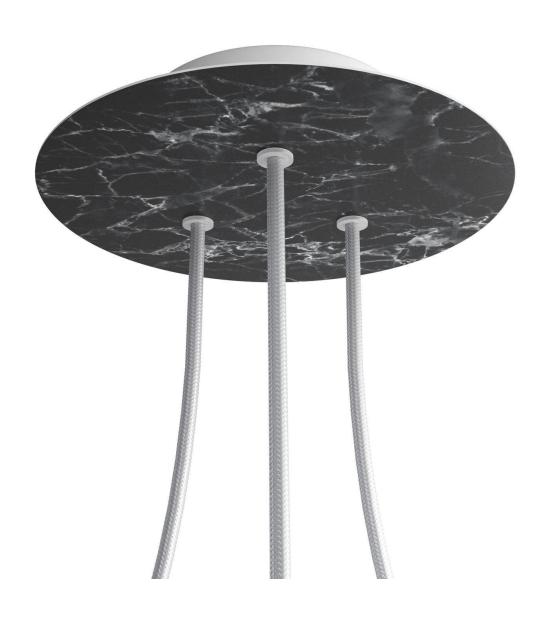

## **Product title:**

3 Holes - LARGE Round Ceiling Canopy Kit - Rose One System

#### **Product short description:**

This Rose One Canopy Kit comes with EVERYTHING you need to make your own 3 hole pendant light utilizing our LARGE round Rose One Canopy & Cover.

What sets this apart from our regular pendant light canopies is that this is a two part system with an extra deep ceiling canopy that allows for easier wiring of connections, as well as a wide cover over the canopy that allows you to create pendant lights, swag chandeliers, cluster lights and more with even greater impact.

This Rose One Canopy Kit includes the following: a LARGE Rose One Cover (7.87" diameter) with pre-drilled holes; a LARGE Extra Deep Rose One Canopy (4.7" diameter); cable clamp strain reliefs; and all brackets & mounting hardware.