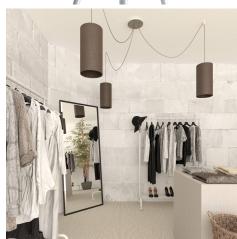

#### **Product short description:**

This Rose One Canopy Kit comes with EVERYTHING you need to make your own 3 hole pendant light utilizing our LARGE round Rose One Canopy & Cover.

What sets this apart from our regular pendant light canopies is that this is a two part system with an extra deep ceiling canopy that allows for easier wiring of connections, as well as a wide cover over the canopy that allows you to create pendant lights, swag chandeliers, cluster lights and more with even greater impact.

This Rose One Canopy Kit includes the following: a LARGE Rose One Cover (7.87" diameter) with pre-drilled holes; a LARGE Extra Deep Rose One Canopy (4.7" diameter); cable clamp strain reliefs; and all brackets & mounting hardware.

Our Rose One Canopy Kits come in a wide variety of colors and designs. And you can choose from the whichever pre-drilled hole pattern works best for you OR purchase one of our Rose One Cover Un-drilled Blanks and you can create whatever pattern you like!