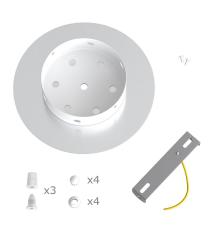

This Rose One Canopy Kit includes the following: a LARGE Rose One Cover (7.87" diameter) with pre-drilled holes; a LARGE Extra Deep Rose One Canopy (4.7" diameter); cable clamp strain reliefs; and all brackets & mounting hardware.

#### Technical data for LARGE Round Ceiling Canopy Kit - Rose One System

- LARGE Extra Deep Rose One Ceiling Canopy
- Diameter: 4.7 inchesHeight: 1.38 inches
- Material: metalBracket fasteners
- 4 Caps and 4 rubber grommets are included for side holes
- LARGE Rose One Cover
- Material: aluminum or dibond
- Diameter: 7.87 inches
- Hole diameters: 10 mm (3/8")
- Thickness: if aluminum 1 mm, if dibond 3 mm
- Clear plastic cable clamp strain reliefs included (1 per hole)