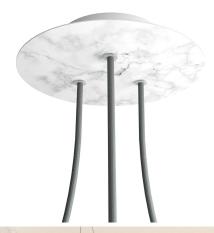

## **Product title:**

3 Holes - LARGE Round Ceiling Canopy Kit - Rose One System

This Rose One Canopy Kit includes the following: a LARGE Rose One Cover (7.87" diameter) with pre-drilled holes; a LARGE Extra Deep Rose One Canopy (4.7" diameter); cable clamp strain reliefs; and all brackets & mounting hardware.

#### Technical data for LARGE Round Ceiling Canopy Kit - Rose One System

- LARGE Extra Deep Rose One Ceiling Canopy
- Diameter: 4.7 inchesHeight: 1.38 inches
- Material: metalBracket fasteners
- 4 Caps and 4 rubber grommets are included for side holes
- LARGE Rose One Cover
- Material: aluminum or dibond
- Diameter: 7.87 inches
- Hole diameters: 10 mm (3/8")
- Thickness: if aluminum 1 mm, if dibond 3 mm
- Clear plastic cable clamp strain reliefs included (1 per hole)