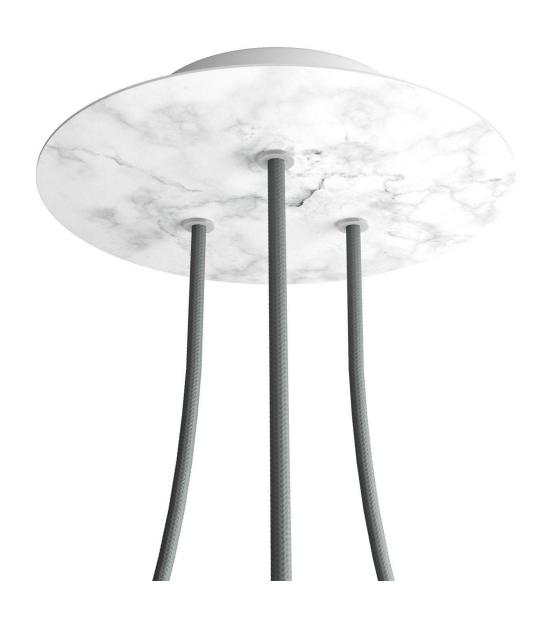

## **Product title:**

3 Holes - LARGE Round Ceiling Canopy Kit - Rose One System

#### **Product short description:**

This Rose One Canopy Kit comes with EVERYTHING you need to make your own 3 hole pendant light utilizing our LARGE round Rose One Canopy & Cover.

What sets this apart from our regular pendant light canopies is that this is a two part system with an extra deep ceiling canopy that allows for easier wiring of connections, as well as a wide cover over the canopy that allows you to create pendant lights, swag chandeliers, cluster lights and more with even greater impact.

This Rose One Canopy Kit includes the following: a LARGE Rose One Cover (7.87" diameter) with pre-drilled holes; a LARGE Extra Deep Rose One Canopy (4.7" diameter); cable clamp strain reliefs; and all brackets & mounting hardware.

#### Technical data for LARGE Round Ceiling Canopy Kit - Rose One System

- LARGE Extra Deep Rose One Ceiling Canopy
- Diameter: 4.7 inchesHeight: 1.38 inches
- Material: metalBracket fasteners
- 4 Caps and 4 rubber grommets are included for side holes
- LARGE Rose One Cover
- Material: aluminum or dibond
- Diameter: 7.87 inches
- Hole diameters: 10 mm (3/8")
- Thickness: if aluminum 1 mm, if dibond 3 mm
- Clear plastic cable clamp strain reliefs included (1 per hole)