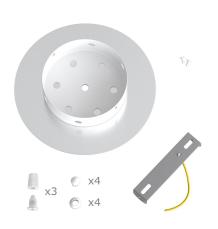

This Rose One Canopy Kit includes the following: a LARGE Rose One Cover (7.87" diameter) with pre-drilled holes; a LARGE Extra Deep Rose One Canopy (4.7" diameter); cable clamp strain reliefs; and all brackets & mounting hardware.

#### Technical data for LARGE Round Ceiling Canopy Kit - Rose One System

- LARGE Extra Deep Rose One Ceiling Canopy
- Diameter: 4.7 inchesHeight: 1.38 inches
- Material: metalBracket fasteners
- 4 Caps and 4 rubber grommets are included for side holes
- LARGE Rose One Cover
- Material: aluminum or dibond
- Diameter: 7.87 inches
- Hole diameters: 10 mm (3/8")
- Thickness: if aluminum 1 mm, if dibond 3 mm
- Clear plastic cable clamp strain reliefs included (1 per hole)