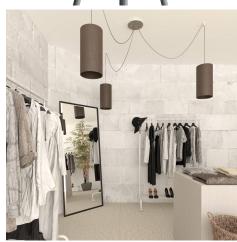

#### **Product short description:**

This Rose One Canopy Kit comes with EVERYTHING you need to make your own 3 hole pendant light utilizing our LARGE round Rose One Canopy & Cover.

What sets this apart from our regular pendant light canopies is that this is a two part system with an extra deep ceiling canopy that allows for easier wiring of connections, as well as a wide cover over the canopy that allows you to create pendant lights, swag chandeliers, cluster lights and more with even greater impact.

This Rose One Canopy Kit includes the following: a LARGE Rose One Cover (7.87" diameter) with pre-drilled holes; a LARGE Extra Deep Rose One Canopy (4.7" diameter); cable clamp strain reliefs; and all brackets & mounting hardware.