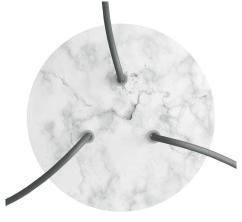

## **Product title:**

3 Holes - LARGE Round Ceiling Canopy Kit - Rose One System

This Rose One Canopy Kit includes the following: a LARGE Rose One Cover (7.87" diameter) with pre-drilled holes; a LARGE Extra Deep Rose One Canopy (4.7" diameter); cable clamp strain reliefs; and all brackets & mounting hardware.

#### Technical data for LARGE Round Ceiling Canopy Kit - Rose One System

- LARGE Extra Deep Rose One Ceiling Canopy
- Diameter: 4.7 inchesHeight: 1.38 inches
- Material: metalBracket fasteners
- 4 Caps and 4 rubber grommets are included for side holes
- LARGE Rose One Cover
- Material: aluminum or dibond
- Diameter: 7.87 inches
- Hole diameters: 10 mm (3/8")
- Thickness: if aluminum 1 mm, if dibond 3 mm
- Clear plastic cable clamp strain reliefs included (1 per hole)