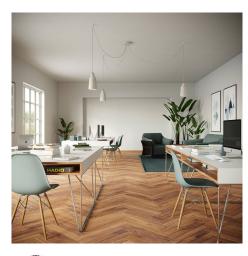

#### **Product short description:**

This Rose One Canopy Kit comes with EVERYTHING you need to make your own 3 hole pendant light utilizing our LARGE round Rose One Canopy & Cover.

What sets this apart from our regular pendant light canopies is that this is a two part system with an extra deep ceiling canopy that allows for easier wiring of connections, as well as a wide cover over the canopy that allows you to create pendant lights, swag chandeliers, cluster lights and more with even greater impact.

This Rose One Canopy Kit includes the following: a LARGE Rose One Cover (7.87" diameter) with pre-drilled holes; a LARGE Extra Deep Rose One Canopy (4.7" diameter); cable clamp strain reliefs; and all brackets & mounting hardware.