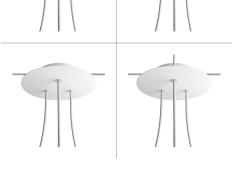

This Rose One Canopy Kit includes the following: a LARGE Rose One Cover (7.87" diameter) with pre-drilled holes; a LARGE Extra Deep Rose One Canopy (4.7" diameter); cable clamp strain reliefs; and all brackets & mounting hardware.

Our Rose One Canopy Kits come in a wide variety of colors and designs. And you can choose from the whichever pre-drilled hole pattern works best for you OR purchase one of our Rose One Cover Un-drilled Blanks and you can create whatever pattern you like!

#### Technical data for LARGE Round Ceiling Canopy Kit - Rose One System

- LARGE Extra Deep Rose One Ceiling Canopy
- Diameter: 4.7 inches
- Height: 1.38 inches
- Material: metal
- Bracket fasteners
- 4 Caps and 4 rubber grommets are included for side holes
- LARGE Rose One Cover
- Material: aluminum or dibond
- Diameter: 7.87 inches
- Hole diameters: 10 mm (3/8")
- Thickness: if aluminum 1 mm, if dibond 3 mm
- Clear plastic cable clamp strain reliefs included (1 per hole)