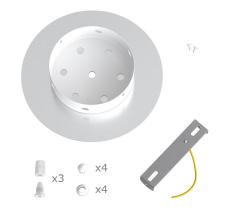

This Rose One Canopy Kit includes the following: a LARGE Rose One Cover (7.87" diameter) with pre-drilled holes; a LARGE Extra Deep Rose One Canopy (4.7" diameter); cable clamp strain reliefs; and all brackets & mounting hardware.

#### Technical data for LARGE Round Ceiling Canopy Kit - Rose One System

- LARGE Extra Deep Rose One Ceiling Canopy
- Diameter: 4.7 inches
- Height: 1.38 inches
- Material: metal
- Bracket fasteners
- 4 Caps and 4 rubber grommets are included for side holes
- LARGE Rose One Cover
- Material: aluminum or dibond
- Diameter: 7.87 inches
- Hole diameters: 10 mm (3/8")
- Thickness: if aluminum 1 mm, if dibond 3 mm
- Clear plastic cable clamp strain reliefs included (1 per hole)