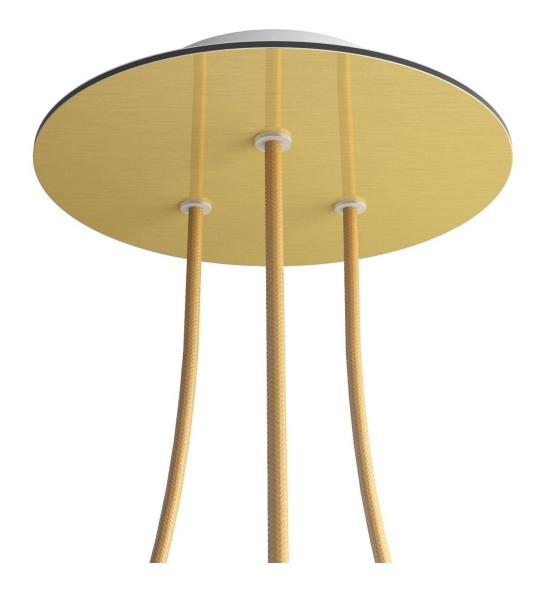

#### Product short description:

This Rose One Canopy Kit comes with EVERYTHING you need to make your own 3 hole pendant light utilizing our LARGE round Rose One Canopy & Cover.

What sets this apart from our regular pendant light canopies is that this is a two part system with an extra deep ceiling canopy that allows for easier wiring of connections, as well as a wide cover over the canopy that allows you to create pendant lights, swag chandeliers, cluster lights and more with even greater impact.

This Rose One Canopy Kit includes the following: a LARGE Rose One Cover (7.87" diameter) with pre-drilled holes; a LARGE Extra Deep Rose One Canopy (4.7" diameter); cable clamp strain reliefs; and all brackets & mounting hardware.

#### Technical data for LARGE Round Ceiling Canopy Kit - Rose One System

- LARGE Extra Deep Rose One Ceiling Canopy
- Diameter: 4.7 inches
- Height: 1.38 inches
- Material: metal
- Bracket fasteners
- 4 Caps and 4 rubber grommets are included for side holes
- LARGE Rose One Cover
- Material: aluminum or dibond
- Diameter: 7.87 inches
- Hole diameters: 10 mm (3/8")
- Thickness: if aluminum 1 mm, if dibond 3 mm
- Clear plastic cable clamp strain reliefs included (1 per hole)