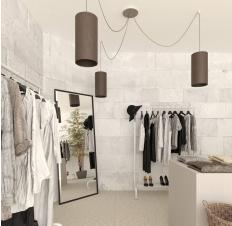

#### Product short description:

This Rose One Canopy Kit comes with EVERYTHING you need to make your own 3 hole pendant light utilizing our LARGE round Rose One Canopy & Cover.

What sets this apart from our regular pendant light canopies is that this is a two part system with an extra deep ceiling canopy that allows for easier wiring of connections, as well as a wide cover over the canopy that allows you to create pendant lights, swag chandeliers, cluster lights and more with even greater impact.

Our Rose One Canopy Kits come in a wide variety of colors and designs. And you can choose from the whichever pre-drilled hole pattern works best for you OR purchase one of our Rose One Cover Un-drilled Blanks and you can create whatever pattern you like!