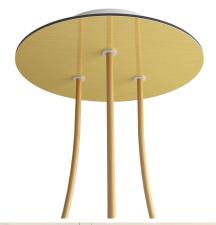

#### Product short description:

This Rose One Canopy Kit comes with EVERYTHING you need to make your own 3 hole pendant light utilizing our LARGE round Rose One Canopy & Cover.

What sets this apart from our regular pendant light canopies is that this is a two part system with an extra deep ceiling canopy that allows for easier wiring of connections, as well as a wide cover over the canopy that allows you to create pendant lights, swag chandeliers, cluster lights and more with even greater impact.

This Rose One Canopy Kit includes the following: a LARGE Rose One Cover (7.87" diameter) with pre-drilled holes; a LARGE Extra Deep Rose One Canopy (4.7" diameter); cable clamp strain reliefs; and all brackets & mounting hardware.

#### Technical data for LARGE Round Ceiling Canopy Kit - Rose One System

- LARGE Extra Deep Rose One Ceiling Canopy
- Diameter: 4.7 inches
- Height: 1.38 inches
- Material: metal
- Bracket fasteners
- 4 Caps and 4 rubber grommets are included for side holes
- LARGE Rose One Cover
- Material: aluminum or dibond
- Diameter: 7.87 inches
- Hole diameters: 10 mm (3/8")
- Thickness: if aluminum 1 mm, if dibond 3 mm
- Clear plastic cable clamp strain reliefs included (1 per hole)