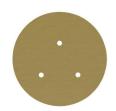

This Rose One Canopy Kit includes the following: a LARGE Rose One Cover (7.87" diameter) with pre-drilled holes; a LARGE Extra Deep Rose One Canopy (4.7" diameter); cable clamp strain reliefs; and all brackets & mounting hardware.

#### Technical data for LARGE Round Ceiling Canopy Kit - Rose One System

- LARGE Extra Deep Rose One Ceiling Canopy
- Diameter: 4.7 inches
- Height: 1.38 inches
- Material: metal
- Bracket fasteners
- 4 Caps and 4 rubber grommets are included for side holes
- LARGE Rose One Cover
- Material: aluminum or dibond
- Diameter: 7.87 inches
- Hole diameters: 10 mm (3/8")
- Thickness: if aluminum 1 mm, if dibond 3 mm
- Clear plastic cable clamp strain reliefs included (1 per hole)