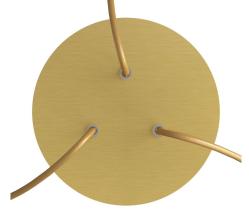

This Rose One Canopy Kit includes the following: a LARGE Rose One Cover (7.87" diameter) with pre-drilled holes; a LARGE Extra Deep Rose One Canopy (4.7" diameter); cable clamp strain reliefs; and all brackets & mounting hardware.

#### Technical data for LARGE Round Ceiling Canopy Kit - Rose One System

- LARGE Extra Deep Rose One Ceiling Canopy
- Diameter: 4.7 inches
- Height: 1.38 inches
- Material: metal
- Bracket fasteners
- 4 Caps and 4 rubber grommets are included for side holes
- LARGE Rose One Cover
- Material: aluminum or dibond
- Diameter: 7.87 inches
- Hole diameters: 10 mm (3/8")
- Thickness: if aluminum 1 mm, if dibond 3 mm
- Clear plastic cable clamp strain reliefs included (1 per hole)