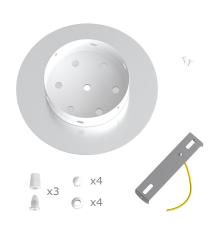

This Rose One Canopy Kit includes the following: a LARGE Rose One Cover (7.87" diameter) with pre-drilled holes; a LARGE Extra Deep Rose One Canopy (4.7" diameter); cable clamp strain reliefs; and all brackets & mounting hardware.

#### Technical data for LARGE Round Ceiling Canopy Kit - Rose One System

- LARGE Extra Deep Rose One Ceiling Canopy
- Diameter: 4.7 inchesHeight: 1.38 inches
- Material: metalBracket fasteners
- 4 Caps and 4 rubber grommets are included for side holes
- LARGE Rose One Cover
- Material: aluminum or dibond
- Diameter: 7.87 inches
- Hole diameters: 10 mm (3/8")
- Thickness: if aluminum 1 mm, if dibond 3 mm
- Clear plastic cable clamp strain reliefs included (1 per hole)