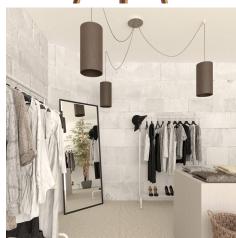

#### **Product short description:**

This Rose One Canopy Kit comes with EVERYTHING you need to make your own 3 hole pendant light utilizing our LARGE round Rose One Canopy & Cover.

What sets this apart from our regular pendant light canopies is that this is a two part system with an extra deep ceiling canopy that allows for easier wiring of connections, as well as a wide cover over the canopy that allows you to create pendant lights, swag chandeliers, cluster lights and more with even greater impact.

This Rose One Canopy Kit includes the following: a LARGE Rose One Cover (7.87" diameter) with pre-drilled holes; a LARGE Extra Deep Rose One Canopy (4.7" diameter); cable clamp strain reliefs; and all brackets & mounting hardware.