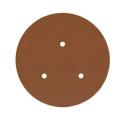

This Rose One Canopy Kit includes the following: a LARGE Rose One Cover (7.87" diameter) with pre-drilled holes; a LARGE Extra Deep Rose One Canopy (4.7" diameter); cable clamp strain reliefs; and all brackets & mounting hardware.

#### Technical data for LARGE Round Ceiling Canopy Kit - Rose One System

- LARGE Extra Deep Rose One Ceiling Canopy
- Diameter: 4.7 inchesHeight: 1.38 inches
- Material: metalBracket fasteners
- 4 Caps and 4 rubber grommets are included for side holes
- LARGE Rose One Cover
- Material: aluminum or dibond
- Diameter: 7.87 inches
- Hole diameters: 10 mm (3/8")
- Thickness: if aluminum 1 mm, if dibond 3 mm
- Clear plastic cable clamp strain reliefs included (1 per hole)