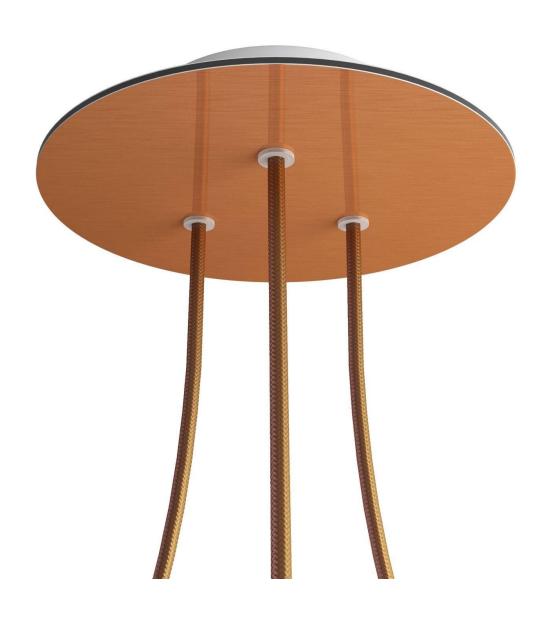

#### **Product short description:**

This Rose One Canopy Kit comes with EVERYTHING you need to make your own 3 hole pendant light utilizing our LARGE round Rose One Canopy & Cover.

What sets this apart from our regular pendant light canopies is that this is a two part system with an extra deep ceiling canopy that allows for easier wiring of connections, as well as a wide cover over the canopy that allows you to create pendant lights, swag chandeliers, cluster lights and more with even greater impact.

This Rose One Canopy Kit includes the following: a LARGE Rose One Cover (7.87" diameter) with pre-drilled holes; a LARGE Extra Deep Rose One Canopy (4.7" diameter); cable clamp strain reliefs; and all brackets & mounting hardware.

#### Technical data for LARGE Round Ceiling Canopy Kit - Rose One System

- LARGE Extra Deep Rose One Ceiling Canopy
- Diameter: 4.7 inchesHeight: 1.38 inches
- Material: metalBracket fasteners
- 4 Caps and 4 rubber grommets are included for side holes
- LARGE Rose One Cover
- Material: aluminum or dibond
- Diameter: 7.87 inches
- Hole diameters: 10 mm (3/8")
- Thickness: if aluminum 1 mm, if dibond 3 mm
- Clear plastic cable clamp strain reliefs included (1 per hole)