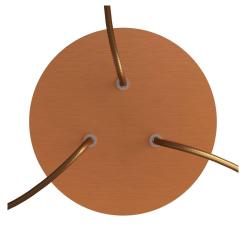

This Rose One Canopy Kit includes the following: a LARGE Rose One Cover (7.87" diameter) with pre-drilled holes; a LARGE Extra Deep Rose One Canopy (4.7" diameter); cable clamp strain reliefs; and all brackets & mounting hardware.

#### Technical data for LARGE Round Ceiling Canopy Kit - Rose One System

- LARGE Extra Deep Rose One Ceiling Canopy
- Diameter: 4.7 inchesHeight: 1.38 inches
- Material: metalBracket fasteners
- 4 Caps and 4 rubber grommets are included for side holes
- LARGE Rose One Cover
- Material: aluminum or dibond
- Diameter: 7.87 inches
- Hole diameters: 10 mm (3/8")
- Thickness: if aluminum 1 mm, if dibond 3 mm
- Clear plastic cable clamp strain reliefs included (1 per hole)