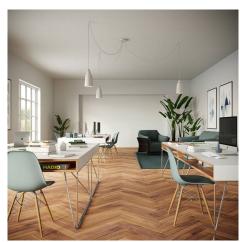

#### **Product short description:**

This Rose One Canopy Kit comes with EVERYTHING you need to make your own 3 hole pendant light utilizing our LARGE round Rose One Canopy & Cover.

What sets this apart from our regular pendant light canopies is that this is a two part system with an extra deep ceiling canopy that allows for easier wiring of connections, as well as a wide cover over the canopy that allows you to create pendant lights, swag chandeliers, cluster lights and more with even greater impact.

This Rose One Canopy Kit includes the following: a LARGE Rose One Cover (7.87" diameter) with pre-drilled holes; a LARGE Extra Deep Rose One Canopy (4.7" diameter); cable clamp strain reliefs; and all brackets & mounting hardware.

Our Rose One Canopy Kits come in a wide variety of colors and designs. And you can choose from the whichever pre-drilled hole pattern works best for you OR purchase one of our Rose One Cover Un-drilled Blanks and you can create whatever pattern you like!