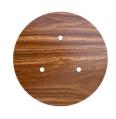

#### **Product attributes:**

Decoration: Matt White, Matt Black, Marble Marquina, Marble Carrara, Concrete, Satin Brass Dibond, Satin Copper Dibond, Satin Steel Dibond, Wood, Anthracite, Mirror, Yellow mustard, Soft

This Rose One Canopy Kit includes the following: a LARGE Rose One Cover (7.87" diameter) with pre-drilled holes; a LARGE Extra Deep Rose One Canopy (4.7" diameter); cable clamp strain reliefs; and all brackets & mounting hardware.

#### Technical data for LARGE Round Ceiling Canopy Kit - Rose One System

- LARGE Extra Deep Rose One Ceiling Canopy
- Diameter: 4.7 inchesHeight: 1.38 inches
- Material: metalBracket fasteners
- 4 Caps and 4 rubber grommets are included for side holes
- LARGE Rose One Cover
- Material: aluminum or dibond
- Diameter: 7.87 inches
- Hole diameters: 10 mm (3/8")
- Thickness: if aluminum 1 mm, if dibond 3 mm
- Clear plastic cable clamp strain reliefs included (1 per hole)