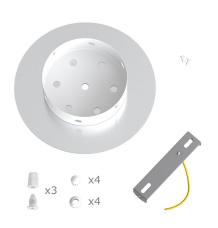

This Rose One Canopy Kit includes the following: a LARGE Rose One Cover (7.87" diameter) with pre-drilled holes; a LARGE Extra Deep Rose One Canopy (4.7" diameter); cable clamp strain reliefs; and all brackets & mounting hardware.

#### Technical data for LARGE Round Ceiling Canopy Kit - Rose One System

- LARGE Extra Deep Rose One Ceiling Canopy
- Diameter: 4.7 inchesHeight: 1.38 inches
- Material: metalBracket fasteners
- 4 Caps and 4 rubber grommets are included for side holes
- LARGE Rose One Cover
- Material: aluminum or dibond
- Diameter: 7.87 inches
- Hole diameters: 10 mm (3/8")
- Thickness: if aluminum 1 mm, if dibond 3 mm
- Clear plastic cable clamp strain reliefs included (1 per hole)