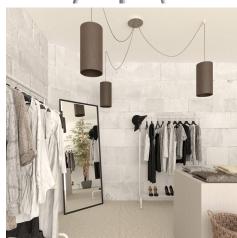

#### **Product short description:**

This Rose One Canopy Kit comes with EVERYTHING you need to make your own 3 hole pendant light utilizing our LARGE round Rose One Canopy & Cover.

What sets this apart from our regular pendant light canopies is that this is a two part system with an extra deep ceiling canopy that allows for easier wiring of connections, as well as a wide cover over the canopy that allows you to create pendant lights, swag chandeliers, cluster lights and more with even greater impact.

This Rose One Canopy Kit includes the following: a LARGE Rose One Cover (7.87" diameter) with pre-drilled holes; a LARGE Extra Deep Rose One Canopy (4.7" diameter); cable clamp strain reliefs; and all brackets & mounting hardware.

Our Rose One Canopy Kits come in a wide variety of colors and designs. And you can choose from the whichever pre-drilled hole pattern works best for you OR purchase one of our Rose One Cover Un-drilled Blanks and you can create whatever pattern you like!