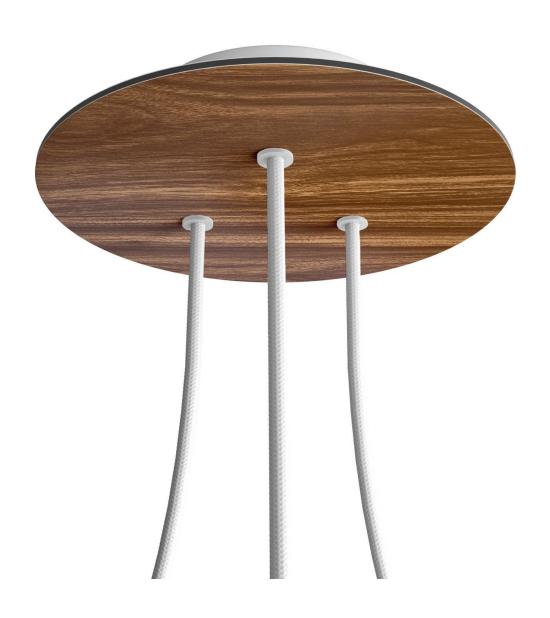

## **Product title:**

3 Holes - LARGE Round Ceiling Canopy Kit - Rose One System

#### **Product short description:**

This Rose One Canopy Kit comes with EVERYTHING you need to make your own 3 hole pendant light utilizing our LARGE round Rose One Canopy & Cover.

What sets this apart from our regular pendant light canopies is that this is a two part system with an extra deep ceiling canopy that allows for easier wiring of connections, as well as a wide cover over the canopy that allows you to create pendant lights, swag chandeliers, cluster lights and more with even greater impact.

This Rose One Canopy Kit includes the following: a LARGE Rose One Cover (7.87" diameter) with pre-drilled holes; a LARGE Extra Deep Rose One Canopy (4.7" diameter); cable clamp strain reliefs; and all brackets & mounting hardware.

#### Technical data for LARGE Round Ceiling Canopy Kit - Rose One System

- LARGE Extra Deep Rose One Ceiling Canopy
- Diameter: 4.7 inchesHeight: 1.38 inches
- Material: metalBracket fasteners
- 4 Caps and 4 rubber grommets are included for side holes
- LARGE Rose One Cover
- Material: aluminum or dibond
- Diameter: 7.87 inches
- Hole diameters: 10 mm (3/8")
- Thickness: if aluminum 1 mm, if dibond 3 mm
- Clear plastic cable clamp strain reliefs included (1 per hole)