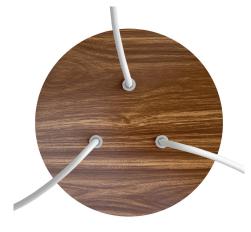

## **Product title:**

3 Holes - LARGE Round Ceiling Canopy Kit - Rose One System

#### **Product short description:**

This Rose One Canopy Kit comes with EVERYTHING you need to make your own 3 hole pendant light utilizing our LARGE round Rose One Canopy & Cover.

What sets this apart from our regular pendant light canopies is that this is a two part system with an extra deep ceiling canopy that allows for easier wiring of connections, as well as a wide cover over the canopy that allows you to create pendant lights, swag chandeliers, cluster lights and more with even greater impact.

This Rose One Canopy Kit includes the following: a LARGE Rose One Cover (7.87" diameter) with pre-drilled holes; a LARGE Extra Deep Rose One Canopy (4.7" diameter); cable clamp strain reliefs; and all brackets & mounting hardware.

#### Technical data for LARGE Round Ceiling Canopy Kit - Rose One System

- LARGE Extra Deep Rose One Ceiling Canopy
- Diameter: 4.7 inchesHeight: 1.38 inches
- Material: metalBracket fasteners
- 4 Caps and 4 rubber grommets are included for side holes
- LARGE Rose One Cover
- Material: aluminum or dibond
- Diameter: 7.87 inches
- Hole diameters: 10 mm (3/8")
- Thickness: if aluminum 1 mm, if dibond 3 mm
- Clear plastic cable clamp strain reliefs included (1 per hole)