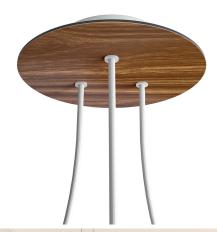

## **Product title:**

3 Holes - LARGE Round Ceiling Canopy Kit - Rose One System

#### **Product short description:**

This Rose One Canopy Kit comes with EVERYTHING you need to make your own 3 hole pendant light utilizing our LARGE round Rose One Canopy & Cover.

What sets this apart from our regular pendant light canopies is that this is a two part system with an extra deep ceiling canopy that allows for easier wiring of connections, as well as a wide cover over the canopy that allows you to create pendant lights, swag chandeliers, cluster lights and more with even greater impact.

This Rose One Canopy Kit includes the following: a LARGE Rose One Cover (7.87" diameter) with pre-drilled holes; a LARGE Extra Deep Rose One Canopy (4.7" diameter); cable clamp strain reliefs; and all brackets & mounting hardware.

#### Technical data for LARGE Round Ceiling Canopy Kit - Rose One System

- LARGE Extra Deep Rose One Ceiling Canopy
- Diameter: 4.7 inchesHeight: 1.38 inches
- Material: metalBracket fasteners
- 4 Caps and 4 rubber grommets are included for side holes
- LARGE Rose One Cover
- Material: aluminum or dibond
- Diameter: 7.87 inches
- Hole diameters: 10 mm (3/8")
- Thickness: if aluminum 1 mm, if dibond 3 mm
- Clear plastic cable clamp strain reliefs included (1 per hole)