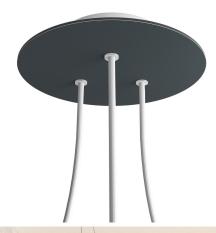

#### **Product short description:**

This Rose One Canopy Kit comes with EVERYTHING you need to make your own 3 hole pendant light utilizing our LARGE round Rose One Canopy & Cover.

What sets this apart from our regular pendant light canopies is that this is a two part system with an extra deep ceiling canopy that allows for easier wiring of connections, as well as a wide cover over the canopy that allows you to create pendant lights, swag chandeliers, cluster lights and more with even greater impact.

This Rose One Canopy Kit includes the following: a LARGE Rose One Cover (7.87" diameter) with pre-drilled holes; a LARGE Extra Deep Rose One Canopy (4.7" diameter); cable clamp strain reliefs; and all brackets & mounting hardware.

#### Technical data for LARGE Round Ceiling Canopy Kit - Rose One System

- LARGE Extra Deep Rose One Ceiling Canopy
- Diameter: 4.7 inchesHeight: 1.38 inches
- Material: metalBracket fasteners
- 4 Caps and 4 rubber grommets are included for side holes
- LARGE Rose One Cover
- Material: aluminum or dibond
- Diameter: 7.87 inches
- Hole diameters: 10 mm (3/8")
- Thickness: if aluminum 1 mm, if dibond 3 mm
- Clear plastic cable clamp strain reliefs included (1 per hole)