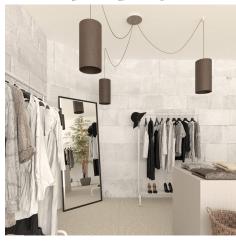

#### **Product short description:**

This Rose One Canopy Kit comes with EVERYTHING you need to make your own 3 hole pendant light utilizing our LARGE round Rose One Canopy & Cover.

What sets this apart from our regular pendant light canopies is that this is a two part system with an extra deep ceiling canopy that allows for easier wiring of connections, as well as a wide cover over the canopy that allows you to create pendant lights, swag chandeliers, cluster lights and more with even greater impact.

This Rose One Canopy Kit includes the following: a LARGE Rose One Cover (7.87" diameter) with pre-drilled holes; a LARGE Extra Deep Rose One Canopy (4.7" diameter); cable clamp strain reliefs; and all brackets & mounting hardware.

Our Rose One Canopy Kits come in a wide variety of colors and designs. And you can choose from the whichever pre-drilled hole pattern works best for you OR purchase one of our Rose One Cover Un-drilled Blanks and you can create whatever pattern you like!