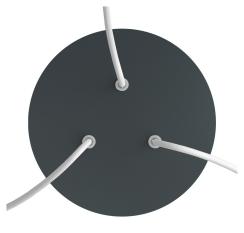

#### **Product short description:**

This Rose One Canopy Kit comes with EVERYTHING you need to make your own 3 hole pendant light utilizing our LARGE round Rose One Canopy & Cover.

What sets this apart from our regular pendant light canopies is that this is a two part system with an extra deep ceiling canopy that allows for easier wiring of connections, as well as a wide cover over the canopy that allows you to create pendant lights, swag chandeliers, cluster lights and more with even greater impact.

This Rose One Canopy Kit includes the following: a LARGE Rose One Cover (7.87" diameter) with pre-drilled holes; a LARGE Extra Deep Rose One Canopy (4.7" diameter); cable clamp strain reliefs; and all brackets & mounting hardware.

#### Technical data for LARGE Round Ceiling Canopy Kit - Rose One System

- LARGE Extra Deep Rose One Ceiling Canopy
- Diameter: 4.7 inchesHeight: 1.38 inches
- Material: metalBracket fasteners
- 4 Caps and 4 rubber grommets are included for side holes
- LARGE Rose One Cover
- Material: aluminum or dibond
- Diameter: 7.87 inches
- Hole diameters: 10 mm (3/8")
- Thickness: if aluminum 1 mm, if dibond 3 mm
- Clear plastic cable clamp strain reliefs included (1 per hole)