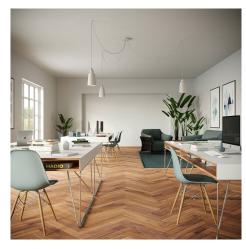

#### **Product short description:**

This Rose One Canopy Kit comes with EVERYTHING you need to make your own 3 hole pendant light utilizing our LARGE round Rose One Canopy & Cover.

What sets this apart from our regular pendant light canopies is that this is a two part system with an extra deep ceiling canopy that allows for easier wiring of connections, as well as a wide cover over the canopy that allows you to create pendant lights, swag chandeliers, cluster lights and more with even greater impact.

This Rose One Canopy Kit includes the following: a LARGE Rose One Cover (7.87" diameter) with pre-drilled holes; a LARGE Extra Deep Rose One Canopy (4.7" diameter); cable clamp strain reliefs; and all brackets & mounting hardware.

Our Rose One Canopy Kits come in a wide variety of colors and designs. And you can choose from the whichever pre-drilled hole pattern works best for you OR purchase one of our Rose One Cover Un-drilled Blanks and you can create whatever pattern you like!