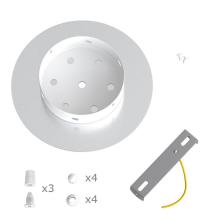

This Rose One Canopy Kit includes the following: a LARGE Rose One Cover (7.87" diameter) with pre-drilled holes; a LARGE Extra Deep Rose One Canopy (4.7" diameter); cable clamp strain reliefs; and all brackets & mounting hardware.

#### Technical data for LARGE Round Ceiling Canopy Kit - Rose One System

- LARGE Extra Deep Rose One Ceiling Canopy
- Diameter: 4.7 inchesHeight: 1.38 inches
- Material: metalBracket fasteners
- 4 Caps and 4 rubber grommets are included for side holes
- LARGE Rose One Cover
- Material: aluminum or dibond
- Diameter: 7.87 inches
- Hole diameters: 10 mm (3/8")
- Thickness: if aluminum 1 mm, if dibond 3 mm
- Clear plastic cable clamp strain reliefs included (1 per hole)