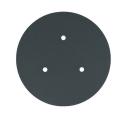

This Rose One Canopy Kit includes the following: a LARGE Rose One Cover (7.87" diameter) with pre-drilled holes; a LARGE Extra Deep Rose One Canopy (4.7" diameter); cable clamp strain reliefs; and all brackets & mounting hardware.

#### Technical data for LARGE Round Ceiling Canopy Kit - Rose One System

- LARGE Extra Deep Rose One Ceiling Canopy
- Diameter: 4.7 inchesHeight: 1.38 inches
- Material: metalBracket fasteners
- 4 Caps and 4 rubber grommets are included for side holes
- LARGE Rose One Cover
- Material: aluminum or dibond
- Diameter: 7.87 inches
- Hole diameters: 10 mm (3/8")
- Thickness: if aluminum 1 mm, if dibond 3 mm
- Clear plastic cable clamp strain reliefs included (1 per hole)