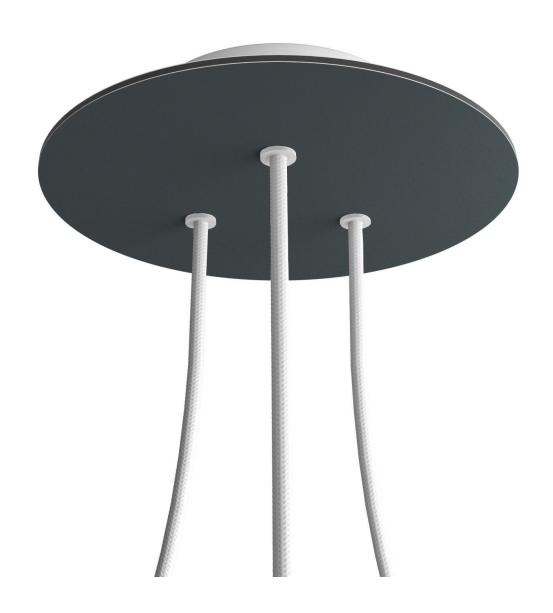

#### **Product short description:**

This Rose One Canopy Kit comes with EVERYTHING you need to make your own 3 hole pendant light utilizing our LARGE round Rose One Canopy & Cover.

What sets this apart from our regular pendant light canopies is that this is a two part system with an extra deep ceiling canopy that allows for easier wiring of connections, as well as a wide cover over the canopy that allows you to create pendant lights, swag chandeliers, cluster lights and more with even greater impact.

This Rose One Canopy Kit includes the following: a LARGE Rose One Cover (7.87" diameter) with pre-drilled holes; a LARGE Extra Deep Rose One Canopy (4.7" diameter); cable clamp strain reliefs; and all brackets & mounting hardware.

#### Technical data for LARGE Round Ceiling Canopy Kit - Rose One System

- LARGE Extra Deep Rose One Ceiling Canopy
- Diameter: 4.7 inchesHeight: 1.38 inches
- Material: metalBracket fasteners
- 4 Caps and 4 rubber grommets are included for side holes
- LARGE Rose One Cover
- Material: aluminum or dibond
- Diameter: 7.87 inches
- Hole diameters: 10 mm (3/8")
- Thickness: if aluminum 1 mm, if dibond 3 mm
- Clear plastic cable clamp strain reliefs included (1 per hole)