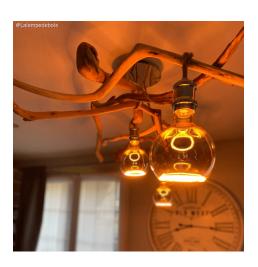

#### **Product short description:**

This Rose One Canopy Kit comes with EVERYTHING you need to make your own 3 hole pendant light utilizing our LARGE round Rose One Canopy & Cover.

What sets this apart from our regular pendant light canopies is that this is a two part system with an extra deep ceiling canopy that allows for easier wiring of connections, as well as a wide cover over the canopy that allows you to create pendant lights, swag chandeliers, cluster lights and more with even greater impact.

This Rose One Canopy Kit includes the following: a LARGE Rose One Cover (7.87" diameter) with pre-drilled holes; a LARGE Extra Deep Rose One Canopy (4.7" diameter); cable clamp strain reliefs; and all brackets & mounting hardware.