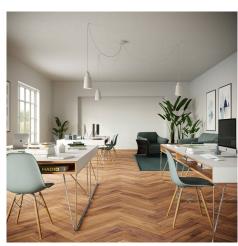

#### **Product short description:**

This Rose One Canopy Kit comes with EVERYTHING you need to make your own 3 hole pendant light utilizing our LARGE round Rose One Canopy & Cover.

What sets this apart from our regular pendant light canopies is that this is a two part system with an extra deep ceiling canopy that allows for easier wiring of connections, as well as a wide cover over the canopy that allows you to create pendant lights, swag chandeliers, cluster lights and more with even greater impact.

Our Rose One Canopy Kits come in a wide variety of colors and designs. And you can choose from the whichever pre-drilled hole pattern works best for you OR purchase one of our Rose One Cover Un-drilled Blanks and you can create whatever pattern you like!