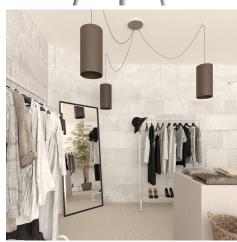

#### **Product short description:**

This Rose One Canopy Kit comes with EVERYTHING you need to make your own 3 hole pendant light utilizing our LARGE round Rose One Canopy & Cover.

What sets this apart from our regular pendant light canopies is that this is a two part system with an extra deep ceiling canopy that allows for easier wiring of connections, as well as a wide cover over the canopy that allows you to create pendant lights, swag chandeliers, cluster lights and more with even greater impact.

This Rose One Canopy Kit includes the following: a LARGE Rose One Cover (7.87" diameter) with pre-drilled holes; a LARGE Extra Deep Rose One Canopy (4.7" diameter); cable clamp strain reliefs; and all brackets & mounting hardware.