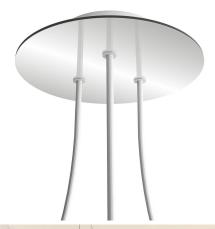

#### **Product short description:**

This Rose One Canopy Kit comes with EVERYTHING you need to make your own 3 hole pendant light utilizing our LARGE round Rose One Canopy & Cover.

What sets this apart from our regular pendant light canopies is that this is a two part system with an extra deep ceiling canopy that allows for easier wiring of connections, as well as a wide cover over the canopy that allows you to create pendant lights, swag chandeliers, cluster lights and more with even greater impact.

This Rose One Canopy Kit includes the following: a LARGE Rose One Cover (7.87" diameter) with pre-drilled holes; a LARGE Extra Deep Rose One Canopy (4.7" diameter); cable clamp strain reliefs; and all brackets & mounting hardware.

#### Technical data for LARGE Round Ceiling Canopy Kit - Rose One System

- LARGE Extra Deep Rose One Ceiling Canopy
- Diameter: 4.7 inchesHeight: 1.38 inches
- Material: metalBracket fasteners
- 4 Caps and 4 rubber grommets are included for side holes
- LARGE Rose One Cover
- Material: aluminum or dibond
- Diameter: 7.87 inches
- Hole diameters: 10 mm (3/8")
- Thickness: if aluminum 1 mm, if dibond 3 mm
- Clear plastic cable clamp strain reliefs included (1 per hole)