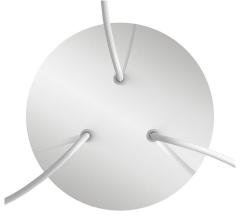

This Rose One Canopy Kit includes the following: a LARGE Rose One Cover (7.87" diameter) with pre-drilled holes; a LARGE Extra Deep Rose One Canopy (4.7" diameter); cable clamp strain reliefs; and all brackets & mounting hardware.

#### Technical data for LARGE Round Ceiling Canopy Kit - Rose One System

- LARGE Extra Deep Rose One Ceiling Canopy
- Diameter: 4.7 inchesHeight: 1.38 inches
- Material: metalBracket fasteners
- 4 Caps and 4 rubber grommets are included for side holes
- LARGE Rose One Cover
- Material: aluminum or dibond
- Diameter: 7.87 inches
- Hole diameters: 10 mm (3/8")
- Thickness: if aluminum 1 mm, if dibond 3 mm
- Clear plastic cable clamp strain reliefs included (1 per hole)