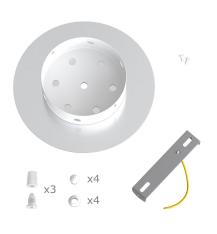

This Rose One Canopy Kit includes the following: a LARGE Rose One Cover (7.87" diameter) with pre-drilled holes; a LARGE Extra Deep Rose One Canopy (4.7" diameter); cable clamp strain reliefs; and all brackets & mounting hardware.

#### Technical data for LARGE Round Ceiling Canopy Kit - Rose One System

- LARGE Extra Deep Rose One Ceiling Canopy
- Diameter: 4.7 inchesHeight: 1.38 inches
- Material: metalBracket fasteners
- 4 Caps and 4 rubber grommets are included for side holes
- LARGE Rose One Cover
- Material: aluminum or dibond
- Diameter: 7.87 inches
- Hole diameters: 10 mm (3/8")
- Thickness: if aluminum 1 mm, if dibond 3 mm
- Clear plastic cable clamp strain reliefs included (1 per hole)