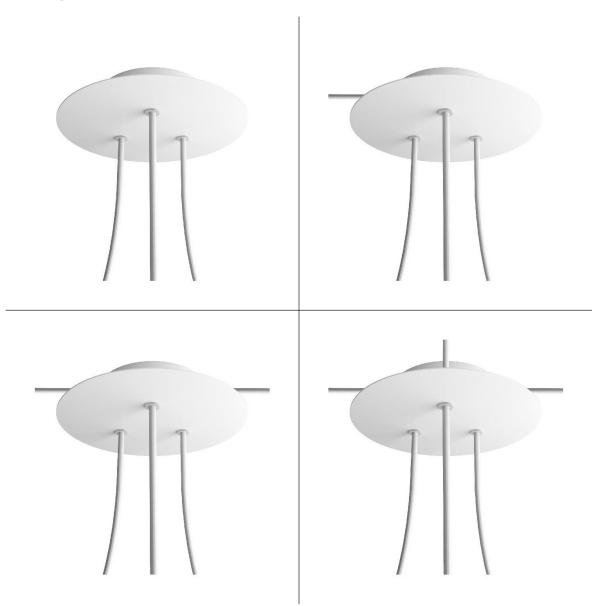

#### **Product short description:**

This Rose One Canopy Kit comes with EVERYTHING you need to make your own 3 hole pendant light utilizing our LARGE round Rose One Canopy & Cover.

What sets this apart from our regular pendant light canopies is that this is a two part system with an extra deep ceiling canopy that allows for easier wiring of connections, as well as a wide cover over the canopy that allows you to create pendant lights, swag chandeliers, cluster lights and more with even greater impact.

This Rose One Canopy Kit includes the following: a LARGE Rose One Cover (7.87" diameter) with pre-drilled holes; a LARGE Extra Deep Rose One Canopy (4.7" diameter); cable clamp strain reliefs; and all brackets & mounting hardware.

#### Technical data for LARGE Round Ceiling Canopy Kit - Rose One System

- LARGE Extra Deep Rose One Ceiling Canopy
- Diameter: 4.7 inchesHeight: 1.38 inches
- Material: metalBracket fasteners
- 4 Caps and 4 rubber grommets are included for side holes
- LARGE Rose One Cover
- Material: aluminum or dibond
- Diameter: 7.87 inches
- Hole diameters: 10 mm (3/8")
- Thickness: if aluminum 1 mm, if dibond 3 mm
- Clear plastic cable clamp strain reliefs included (1 per hole)