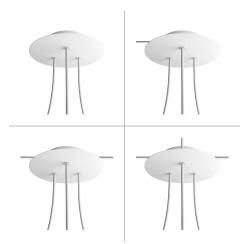

#### **Product short description:**

This Rose One Canopy Kit comes with EVERYTHING you need to make your own 3 hole pendant light utilizing our LARGE round Rose One Canopy & Cover.

What sets this apart from our regular pendant light canopies is that this is a two part system with an extra deep ceiling canopy that allows for easier wiring of connections, as well as a wide cover over the canopy that allows you to create pendant lights, swag chandeliers, cluster lights and more with even greater impact.

This Rose One Canopy Kit includes the following: a LARGE Rose One Cover (7.87" diameter) with pre-drilled holes; a LARGE Extra Deep Rose One Canopy (4.7" diameter); cable clamp strain reliefs; and all brackets & mounting hardware.

#### Technical data for LARGE Round Ceiling Canopy Kit - Rose One System

- LARGE Extra Deep Rose One Ceiling Canopy
- Diameter: 4.7 inchesHeight: 1.38 inches
- Material: metalBracket fasteners
- 4 Caps and 4 rubber grommets are included for side holes
- LARGE Rose One Cover
- Material: aluminum or dibond
- Diameter: 7.87 inches
- Hole diameters: 10 mm (3/8")
- Thickness: if aluminum 1 mm, if dibond 3 mm
- Clear plastic cable clamp strain reliefs included (1 per hole)