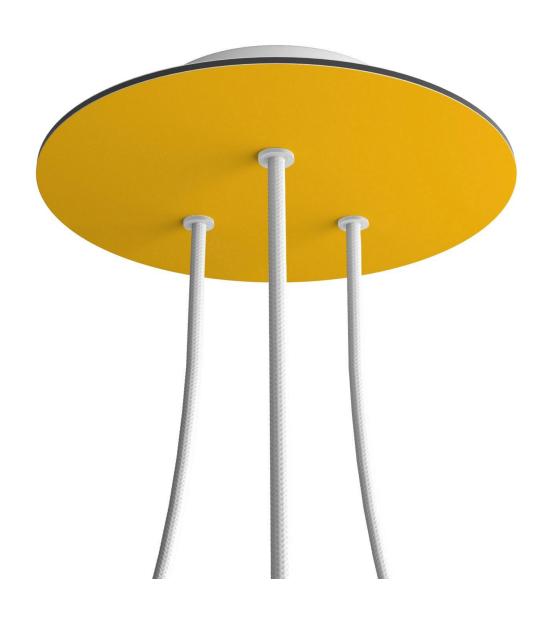

## **Product title:**

3 Holes - LARGE Round Ceiling Canopy Kit - Rose One System

#### **Product short description:**

This Rose One Canopy Kit comes with EVERYTHING you need to make your own 3 hole pendant light utilizing our LARGE round Rose One Canopy & Cover.

What sets this apart from our regular pendant light canopies is that this is a two part system with an extra deep ceiling canopy that allows for easier wiring of connections, as well as a wide cover over the canopy that allows you to create pendant lights, swag chandeliers, cluster lights and more with even greater impact.

This Rose One Canopy Kit includes the following: a LARGE Rose One Cover (7.87" diameter) with pre-drilled holes; a LARGE Extra Deep Rose One Canopy (4.7" diameter); cable clamp strain reliefs; and all brackets & mounting hardware.

#### Technical data for LARGE Round Ceiling Canopy Kit - Rose One System

- LARGE Extra Deep Rose One Ceiling Canopy
- Diameter: 4.7 inchesHeight: 1.38 inches
- Material: metalBracket fasteners
- 4 Caps and 4 rubber grommets are included for side holes
- LARGE Rose One Cover
- Material: aluminum or dibond
- Diameter: 7.87 inches
- Hole diameters: 10 mm (3/8")
- Thickness: if aluminum 1 mm, if dibond 3 mm
- Clear plastic cable clamp strain reliefs included (1 per hole)