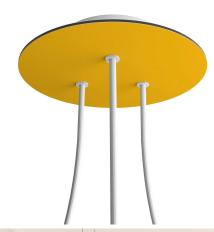

## **Product title:**

3 Holes - LARGE Round Ceiling Canopy Kit - Rose One System

#### **Product short description:**

This Rose One Canopy Kit comes with EVERYTHING you need to make your own 3 hole pendant light utilizing our LARGE round Rose One Canopy & Cover.

What sets this apart from our regular pendant light canopies is that this is a two part system with an extra deep ceiling canopy that allows for easier wiring of connections, as well as a wide cover over the canopy that allows you to create pendant lights, swag chandeliers, cluster lights and more with even greater impact.

This Rose One Canopy Kit includes the following: a LARGE Rose One Cover (7.87" diameter) with pre-drilled holes; a LARGE Extra Deep Rose One Canopy (4.7" diameter); cable clamp strain reliefs; and all brackets & mounting hardware.

#### Technical data for LARGE Round Ceiling Canopy Kit - Rose One System

- LARGE Extra Deep Rose One Ceiling Canopy
- Diameter: 4.7 inchesHeight: 1.38 inches
- Material: metalBracket fasteners
- 4 Caps and 4 rubber grommets are included for side holes
- LARGE Rose One Cover
- Material: aluminum or dibond
- Diameter: 7.87 inches
- Hole diameters: 10 mm (3/8")
- Thickness: if aluminum 1 mm, if dibond 3 mm
- Clear plastic cable clamp strain reliefs included (1 per hole)