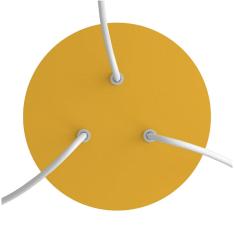

## **Product title:**

3 Holes - LARGE Round Ceiling Canopy Kit - Rose One System

#### **Product short description:**

This Rose One Canopy Kit comes with EVERYTHING you need to make your own 3 hole pendant light utilizing our LARGE round Rose One Canopy & Cover.

What sets this apart from our regular pendant light canopies is that this is a two part system with an extra deep ceiling canopy that allows for easier wiring of connections, as well as a wide cover over the canopy that allows you to create pendant lights, swag chandeliers, cluster lights and more with even greater impact.

This Rose One Canopy Kit includes the following: a LARGE Rose One Cover (7.87" diameter) with pre-drilled holes; a LARGE Extra Deep Rose One Canopy (4.7" diameter); cable clamp strain reliefs; and all brackets & mounting hardware.

#### Technical data for LARGE Round Ceiling Canopy Kit - Rose One System

- LARGE Extra Deep Rose One Ceiling Canopy
- Diameter: 4.7 inchesHeight: 1.38 inches
- Material: metalBracket fasteners
- 4 Caps and 4 rubber grommets are included for side holes
- LARGE Rose One Cover
- Material: aluminum or dibond
- Diameter: 7.87 inches
- Hole diameters: 10 mm (3/8")
- Thickness: if aluminum 1 mm, if dibond 3 mm
- Clear plastic cable clamp strain reliefs included (1 per hole)