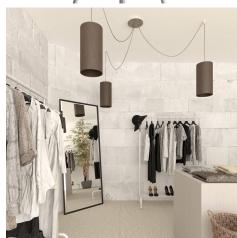

#### **Product short description:**

This Rose One Canopy Kit comes with EVERYTHING you need to make your own 3 hole pendant light utilizing our LARGE round Rose One Canopy & Cover.

What sets this apart from our regular pendant light canopies is that this is a two part system with an extra deep ceiling canopy that allows for easier wiring of connections, as well as a wide cover over the canopy that allows you to create pendant lights, swag chandeliers, cluster lights and more with even greater impact.

This Rose One Canopy Kit includes the following: a LARGE Rose One Cover (7.87" diameter) with pre-drilled holes; a LARGE Extra Deep Rose One Canopy (4.7" diameter); cable clamp strain reliefs; and all brackets & mounting hardware.