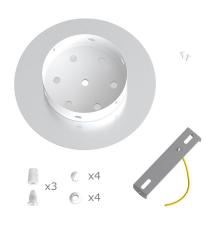

This Rose One Canopy Kit includes the following: a LARGE Rose One Cover (7.87" diameter) with pre-drilled holes; a LARGE Extra Deep Rose One Canopy (4.7" diameter); cable clamp strain reliefs; and all brackets & mounting hardware.

#### Technical data for LARGE Round Ceiling Canopy Kit - Rose One System

- LARGE Extra Deep Rose One Ceiling Canopy
- Diameter: 4.7 inchesHeight: 1.38 inches
- Material: metalBracket fasteners
- 4 Caps and 4 rubber grommets are included for side holes
- LARGE Rose One Cover
- Material: aluminum or dibond
- Diameter: 7.87 inches
- Hole diameters: 10 mm (3/8")
- Thickness: if aluminum 1 mm, if dibond 3 mm
- Clear plastic cable clamp strain reliefs included (1 per hole)