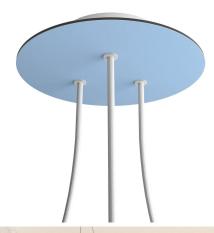

## **Product title:**

3 Holes - LARGE Round Ceiling Canopy Kit - Rose One System

#### **Product short description:**

This Rose One Canopy Kit comes with EVERYTHING you need to make your own 3 hole pendant light utilizing our LARGE round Rose One Canopy & Cover.

What sets this apart from our regular pendant light canopies is that this is a two part system with an extra deep ceiling canopy that allows for easier wiring of connections, as well as a wide cover over the canopy that allows you to create pendant lights, swag chandeliers, cluster lights and more with even greater impact.

This Rose One Canopy Kit includes the following: a LARGE Rose One Cover (7.87" diameter) with pre-drilled holes; a LARGE Extra Deep Rose One Canopy (4.7" diameter); cable clamp strain reliefs; and all brackets & mounting hardware.