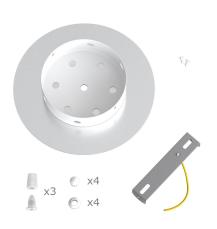

This Rose One Canopy Kit includes the following: a LARGE Rose One Cover (7.87" diameter) with pre-drilled holes; a LARGE Extra Deep Rose One Canopy (4.7" diameter); cable clamp strain reliefs; and all brackets & mounting hardware.

#### Technical data for LARGE Round Ceiling Canopy Kit - Rose One System

- LARGE Extra Deep Rose One Ceiling Canopy
- Diameter: 4.7 inchesHeight: 1.38 inches
- Material: metalBracket fasteners
- 4 Caps and 4 rubber grommets are included for side holes
- LARGE Rose One Cover
- Material: aluminum or dibond
- Diameter: 7.87 inches
- Hole diameters: 10 mm (3/8")
- Thickness: if aluminum 1 mm, if dibond 3 mm
- Clear plastic cable clamp strain reliefs included (1 per hole)