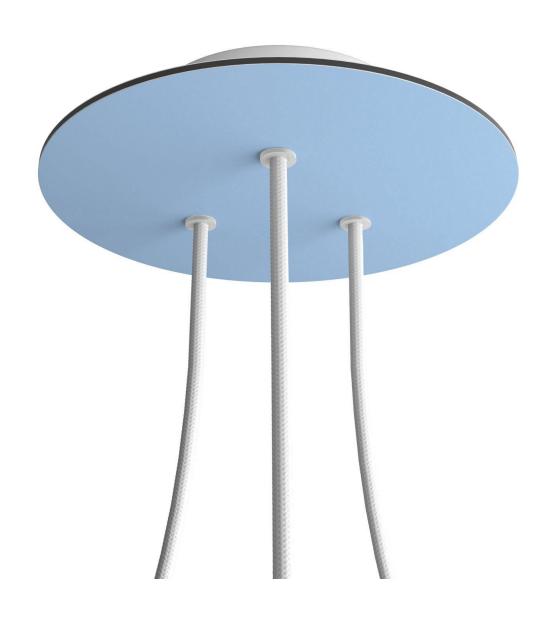

## **Product title:**

3 Holes - LARGE Round Ceiling Canopy Kit - Rose One System

#### **Product short description:**

This Rose One Canopy Kit comes with EVERYTHING you need to make your own 3 hole pendant light utilizing our LARGE round Rose One Canopy & Cover.

What sets this apart from our regular pendant light canopies is that this is a two part system with an extra deep ceiling canopy that allows for easier wiring of connections, as well as a wide cover over the canopy that allows you to create pendant lights, swag chandeliers, cluster lights and more with even greater impact.

This Rose One Canopy Kit includes the following: a LARGE Rose One Cover (7.87" diameter) with pre-drilled holes; a LARGE Extra Deep Rose One Canopy (4.7" diameter); cable clamp strain reliefs; and all brackets & mounting hardware.