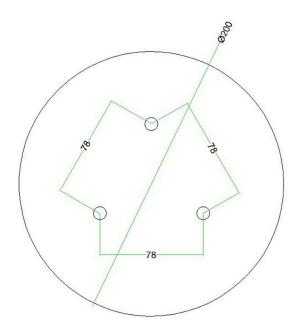

This Rose One Canopy Kit includes the following: a LARGE Rose One Cover (7.87" diameter) with pre-drilled holes; a LARGE Extra Deep Rose One Canopy (4.7" diameter); cable clamp strain reliefs; and all brackets & mounting hardware.

#### Technical data for LARGE Round Ceiling Canopy Kit - Rose One System

- LARGE Extra Deep Rose One Ceiling Canopy
- Diameter: 4.7 inchesHeight: 1.38 inches
- Material: metalBracket fasteners
- 4 Caps and 4 rubber grommets are included for side holes
- LARGE Rose One Cover
- Material: aluminum or dibond
- Diameter: 7.87 inches
- Hole diameters: 10 mm (3/8")
- Thickness: if aluminum 1 mm, if dibond 3 mm
- Clear plastic cable clamp strain reliefs included (1 per hole)