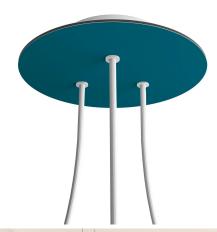

#### **Product short description:**

This Rose One Canopy Kit comes with EVERYTHING you need to make your own 3 hole pendant light utilizing our LARGE round Rose One Canopy & Cover.

What sets this apart from our regular pendant light canopies is that this is a two part system with an extra deep ceiling canopy that allows for easier wiring of connections, as well as a wide cover over the canopy that allows you to create pendant lights, swag chandeliers, cluster lights and more with even greater impact.

This Rose One Canopy Kit includes the following: a LARGE Rose One Cover (7.87" diameter) with pre-drilled holes; a LARGE Extra Deep Rose One Canopy (4.7" diameter); cable clamp strain reliefs; and all brackets & mounting hardware.