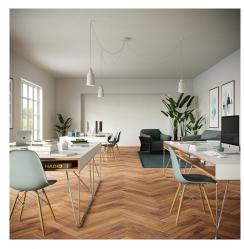

#### **Product short description:**

This Rose One Canopy Kit comes with EVERYTHING you need to make your own 3 hole pendant light utilizing our LARGE round Rose One Canopy & Cover.

What sets this apart from our regular pendant light canopies is that this is a two part system with an extra deep ceiling canopy that allows for easier wiring of connections, as well as a wide cover over the canopy that allows you to create pendant lights, swag chandeliers, cluster lights and more with even greater impact.

This Rose One Canopy Kit includes the following: a LARGE Rose One Cover (7.87" diameter) with pre-drilled holes; a LARGE Extra Deep Rose One Canopy (4.7" diameter); cable clamp strain reliefs; and all brackets & mounting hardware.