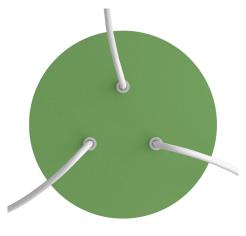

This Rose One Canopy Kit includes the following: a LARGE Rose One Cover (7.87" diameter) with pre-drilled holes; a LARGE Extra Deep Rose One Canopy (4.7" diameter); cable clamp strain reliefs; and all brackets & mounting hardware.

#### Technical data for LARGE Round Ceiling Canopy Kit - Rose One System

- LARGE Extra Deep Rose One Ceiling Canopy
- Diameter: 4.7 inchesHeight: 1.38 inches
- Material: metalBracket fasteners
- 4 Caps and 4 rubber grommets are included for side holes
- LARGE Rose One Cover
- Material: aluminum or dibond
- Diameter: 7.87 inches
- Hole diameters: 10 mm (3/8")
- Thickness: if aluminum 1 mm, if dibond 3 mm
- Clear plastic cable clamp strain reliefs included (1 per hole)