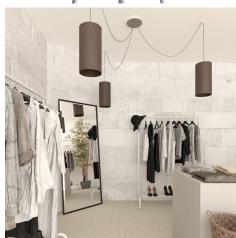

#### **Product short description:**

This Rose One Canopy Kit comes with EVERYTHING you need to make your own 3 hole pendant light utilizing our LARGE round Rose One Canopy & Cover.

What sets this apart from our regular pendant light canopies is that this is a two part system with an extra deep ceiling canopy that allows for easier wiring of connections, as well as a wide cover over the canopy that allows you to create pendant lights, swag chandeliers, cluster lights and more with even greater impact.

This Rose One Canopy Kit includes the following: a LARGE Rose One Cover (7.87" diameter) with pre-drilled holes; a LARGE Extra Deep Rose One Canopy (4.7" diameter); cable clamp strain reliefs; and all brackets & mounting hardware.