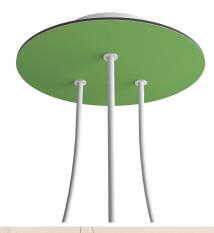

#### **Product short description:**

This Rose One Canopy Kit comes with EVERYTHING you need to make your own 3 hole pendant light utilizing our LARGE round Rose One Canopy & Cover.

What sets this apart from our regular pendant light canopies is that this is a two part system with an extra deep ceiling canopy that allows for easier wiring of connections, as well as a wide cover over the canopy that allows you to create pendant lights, swag chandeliers, cluster lights and more with even greater impact.

This Rose One Canopy Kit includes the following: a LARGE Rose One Cover (7.87" diameter) with pre-drilled holes; a LARGE Extra Deep Rose One Canopy (4.7" diameter); cable clamp strain reliefs; and all brackets & mounting hardware.