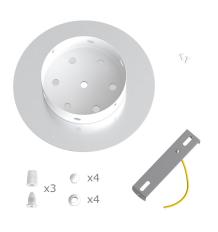

This Rose One Canopy Kit includes the following: a LARGE Rose One Cover (7.87" diameter) with pre-drilled holes; a LARGE Extra Deep Rose One Canopy (4.7" diameter); cable clamp strain reliefs; and all brackets & mounting hardware.

#### Technical data for LARGE Round Ceiling Canopy Kit - Rose One System

- LARGE Extra Deep Rose One Ceiling Canopy
- Diameter: 4.7 inchesHeight: 1.38 inches
- Material: metalBracket fasteners
- 4 Caps and 4 rubber grommets are included for side holes
- LARGE Rose One Cover
- Material: aluminum or dibond
- Diameter: 7.87 inches
- Hole diameters: 10 mm (3/8")
- Thickness: if aluminum 1 mm, if dibond 3 mm
- Clear plastic cable clamp strain reliefs included (1 per hole)