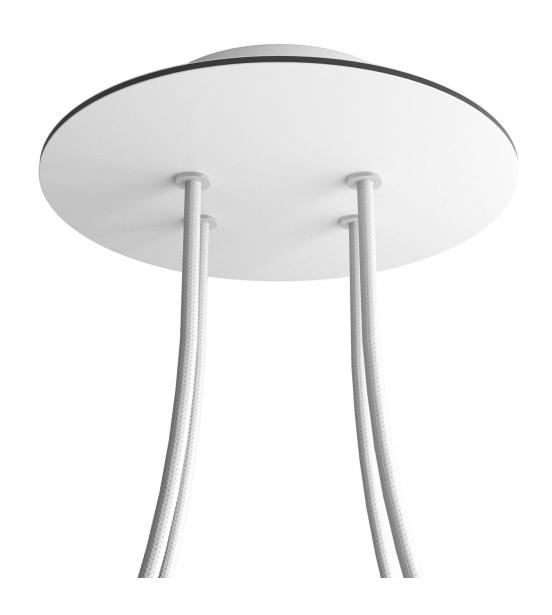

## **Product title:**

4 Holes - LARGE Round Ceiling Canopy Kit - Rose One System

#### **Product short description:**

This Rose One Canopy Kit comes with EVERYTHING you need to make your own 4 hole pendant light utilizing our LARGE round Rose One Canopy & Cover.

What sets this apart from our regular pendant light canopies is that this is a two part system with an extra deep ceiling canopy that allows for easier wiring of connections, as well as a wide cover over the canopy that allows you to create pendant lights, swag chandeliers, cluster lights and more with even greater impact.

This Rose One Canopy Kit includes the following: a LARGE Rose One Cover (7.87" diameter) with pre-drilled holes; a LARGE Extra Deep Rose One Canopy (4.7" diameter); cable clamp strain reliefs; and all brackets & mounting hardware.

#### Technical data for LARGE Round Ceiling Canopy Kit - Rose One System

- LARGE Extra Deep Rose One Ceiling Canopy
- Diameter: 4.7 inchesHeight: 1.38 inches
- Material: metalBracket fasteners
- 4 Caps and 4 rubber grommets are included for side holes
- LARGE Rose One Cover
- Material: aluminum or dibond
- Diameter: 7.87 inches
- Hole diameters: 10 mm (3/8")
- Thickness: if aluminum 1 mm, if dibond 3 mm
- Clear plastic cable clamp strain reliefs included (1 per hole)