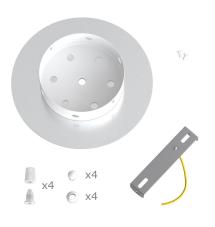

This Rose One Canopy Kit includes the following: a LARGE Rose One Cover (7.87" diameter) with pre-drilled holes; a LARGE Extra Deep Rose One Canopy (4.7" diameter); cable clamp strain reliefs; and all brackets & mounting hardware.

#### Technical data for LARGE Round Ceiling Canopy Kit - Rose One System

- LARGE Extra Deep Rose One Ceiling Canopy
- Diameter: 4.7 inchesHeight: 1.38 inches
- Material: metalBracket fasteners
- 4 Caps and 4 rubber grommets are included for side holes
- LARGE Rose One Cover
- Material: aluminum or dibond
- Diameter: 7.87 inches
- Hole diameters: 10 mm (3/8")
- Thickness: if aluminum 1 mm, if dibond 3 mm
- Clear plastic cable clamp strain reliefs included (1 per hole)