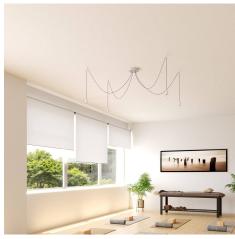

#### **Product short description:**

This Rose One Canopy Kit comes with EVERYTHING you need to make your own 4 hole pendant light utilizing our LARGE round Rose One Canopy & Cover.

What sets this apart from our regular pendant light canopies is that this is a two part system with an extra deep ceiling canopy that allows for easier wiring of connections, as well as a wide cover over the canopy that allows you to create pendant lights, swag chandeliers, cluster lights and more with even greater impact.

This Rose One Canopy Kit includes the following: a LARGE Rose One Cover (7.87" diameter) with pre-drilled holes; a LARGE Extra Deep Rose One Canopy (4.7" diameter); cable clamp strain reliefs; and all brackets & mounting hardware.

Our Rose One Canopy Kits come in a wide variety of colors and designs. And you can choose from the whichever pre-drilled hole pattern works best for you OR purchase one of our Rose One Cover Un-drilled Blanks and you can create whatever pattern you like!