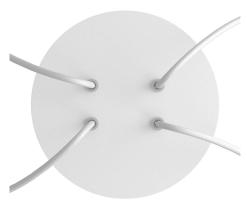

## **Product title:**

4 Holes - LARGE Round Ceiling Canopy Kit - Rose One System

This Rose One Canopy Kit includes the following: a LARGE Rose One Cover (7.87" diameter) with pre-drilled holes; a LARGE Extra Deep Rose One Canopy (4.7" diameter); cable clamp strain reliefs; and all brackets & mounting hardware.

#### Technical data for LARGE Round Ceiling Canopy Kit - Rose One System

- LARGE Extra Deep Rose One Ceiling Canopy
- Diameter: 4.7 inchesHeight: 1.38 inches
- Material: metalBracket fasteners
- 4 Caps and 4 rubber grommets are included for side holes
- LARGE Rose One Cover
- Material: aluminum or dibond
- Diameter: 7.87 inches
- Hole diameters: 10 mm (3/8")
- Thickness: if aluminum 1 mm, if dibond 3 mm
- Clear plastic cable clamp strain reliefs included (1 per hole)