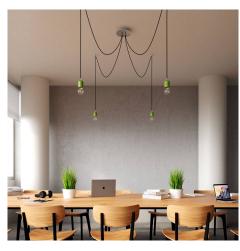

#### **Product short description:**

This Rose One Canopy Kit comes with EVERYTHING you need to make your own 4 hole pendant light utilizing our LARGE round Rose One Canopy & Cover.

What sets this apart from our regular pendant light canopies is that this is a two part system with an extra deep ceiling canopy that allows for easier wiring of connections, as well as a wide cover over the canopy that allows you to create pendant lights, swag chandeliers, cluster lights and more with even greater impact.

This Rose One Canopy Kit includes the following: a LARGE Rose One Cover (7.87" diameter) with pre-drilled holes; a LARGE Extra Deep Rose One Canopy (4.7" diameter); cable clamp strain reliefs; and all brackets & mounting hardware.

Our Rose One Canopy Kits come in a wide variety of colors and designs. And you can choose from the whichever pre-drilled hole pattern works best for you OR purchase one of our Rose One Cover Un-drilled Blanks and you can create whatever pattern you like!