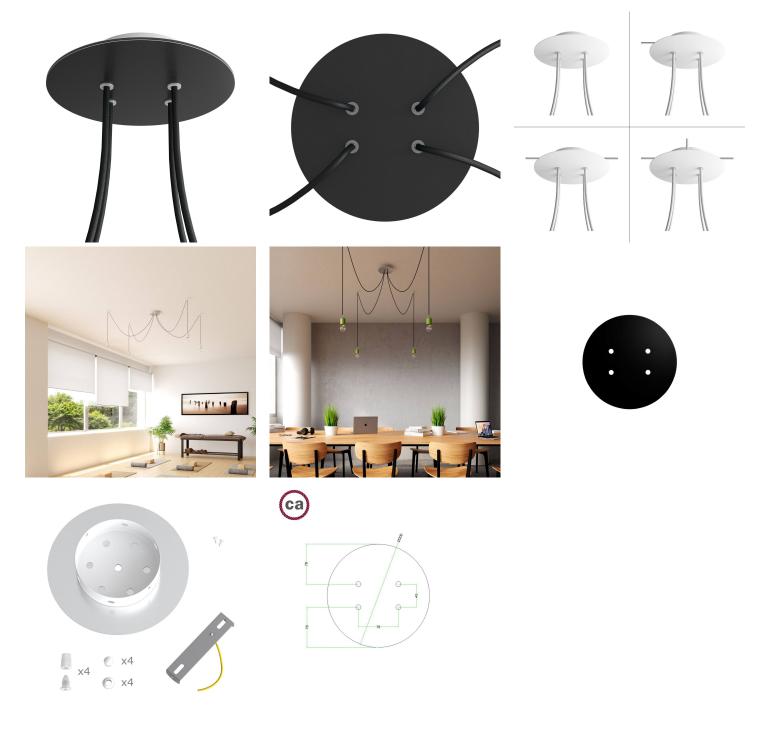

#### Product short description:

This Rose One Canopy Kit comes with EVERYTHING you need to make your own 4 hole pendant light utilizing our LARGE round Rose One Canopy & Cover.

What sets this apart from our regular pendant light canopies is that this is a two part system with an extra deep ceiling canopy that allows for easier wiring of connections, as well as a wide cover over the canopy that allows you to create pendant lights, swag chandeliers, cluster lights and more with even greater impact.

This Rose One Canopy Kit includes the following: a LARGE Rose One Cover (7.87" diameter) with pre-drilled holes; a LARGE Extra Deep Rose One Canopy (4.7" diameter); cable clamp strain reliefs; and all brackets & mounting hardware.

#### Technical data for LARGE Round Ceiling Canopy Kit - Rose One System

- LARGE Extra Deep Rose One Ceiling Canopy
- Diameter: 4.7 inches
- Height: 1.38 inches
- Material: metal
- Bracket fasteners
- 4 Caps and 4 rubber grommets are included for side holes
- LARGE Rose One Cover
- Material: aluminum or dibond
- Diameter: 7.87 inches
- Hole diameters: 10 mm (3/8")
- Thickness: if aluminum 1 mm, if dibond 3 mm
- Clear plastic cable clamp strain reliefs included (1 per hole)