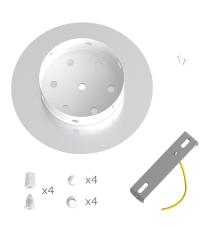

This Rose One Canopy Kit includes the following: a LARGE Rose One Cover (7.87" diameter) with pre-drilled holes; a LARGE Extra Deep Rose One Canopy (4.7" diameter); cable clamp strain reliefs; and all brackets & mounting hardware.

#### Technical data for LARGE Round Ceiling Canopy Kit - Rose One System

- LARGE Extra Deep Rose One Ceiling Canopy
- Diameter: 4.7 inchesHeight: 1.38 inches
- Material: metalBracket fasteners
- 4 Caps and 4 rubber grommets are included for side holes
- LARGE Rose One Cover
- Material: aluminum or dibond
- Diameter: 7.87 inches
- Hole diameters: 10 mm (3/8")
- Thickness: if aluminum 1 mm, if dibond 3 mm
- Clear plastic cable clamp strain reliefs included (1 per hole)