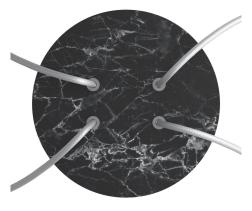

This Rose One Canopy Kit includes the following: a LARGE Rose One Cover (7.87" diameter) with pre-drilled holes; a LARGE Extra Deep Rose One Canopy (4.7" diameter); cable clamp strain reliefs; and all brackets & mounting hardware.

#### Technical data for LARGE Round Ceiling Canopy Kit - Rose One System

- LARGE Extra Deep Rose One Ceiling Canopy
- Diameter: 4.7 inchesHeight: 1.38 inches
- Material: metalBracket fasteners
- 4 Caps and 4 rubber grommets are included for side holes
- LARGE Rose One Cover
- Material: aluminum or dibond
- Diameter: 7.87 inches
- Hole diameters: 10 mm (3/8")
- Thickness: if aluminum 1 mm, if dibond 3 mm
- Clear plastic cable clamp strain reliefs included (1 per hole)