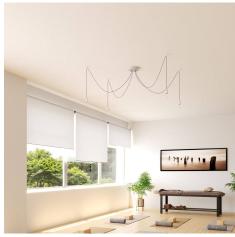

#### **Product short description:**

This Rose One Canopy Kit comes with EVERYTHING you need to make your own 4 hole pendant light utilizing our LARGE round Rose One Canopy & Cover.

What sets this apart from our regular pendant light canopies is that this is a two part system with an extra deep ceiling canopy that allows for easier wiring of connections, as well as a wide cover over the canopy that allows you to create pendant lights, swag chandeliers, cluster lights and more with even greater impact.

This Rose One Canopy Kit includes the following: a LARGE Rose One Cover (7.87" diameter) with pre-drilled holes; a LARGE Extra Deep Rose One Canopy (4.7" diameter); cable clamp strain reliefs; and all brackets & mounting hardware.

Our Rose One Canopy Kits come in a wide variety of colors and designs. And you can choose from the whichever pre-drilled hole pattern works best for you OR purchase one of our Rose One Cover Un-drilled Blanks and you can create whatever pattern you like!