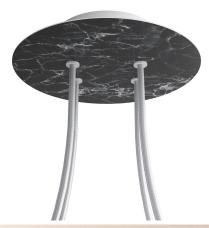

## **Product title:**

4 Holes - LARGE Round Ceiling Canopy Kit - Rose One System

This Rose One Canopy Kit includes the following: a LARGE Rose One Cover (7.87" diameter) with pre-drilled holes; a LARGE Extra Deep Rose One Canopy (4.7" diameter); cable clamp strain reliefs; and all brackets & mounting hardware.

#### Technical data for LARGE Round Ceiling Canopy Kit - Rose One System

- LARGE Extra Deep Rose One Ceiling Canopy
- Diameter: 4.7 inchesHeight: 1.38 inches
- Material: metalBracket fasteners
- 4 Caps and 4 rubber grommets are included for side holes
- LARGE Rose One Cover
- Material: aluminum or dibond
- Diameter: 7.87 inches
- Hole diameters: 10 mm (3/8")
- Thickness: if aluminum 1 mm, if dibond 3 mm
- Clear plastic cable clamp strain reliefs included (1 per hole)