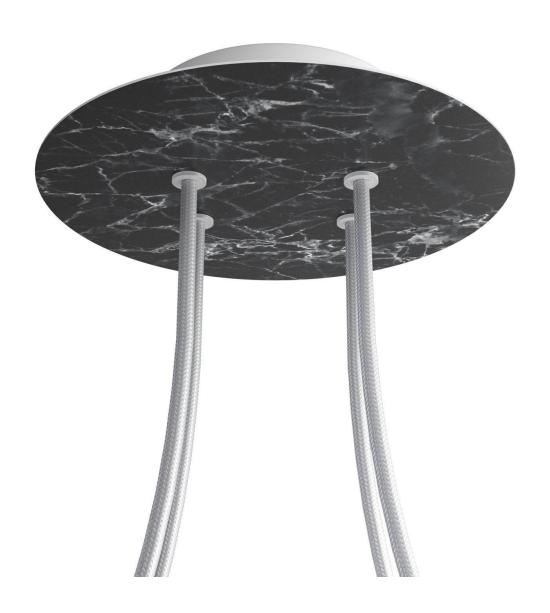

## **Product title:**

4 Holes - LARGE Round Ceiling Canopy Kit - Rose One System

#### **Product short description:**

This Rose One Canopy Kit comes with EVERYTHING you need to make your own 4 hole pendant light utilizing our LARGE round Rose One Canopy & Cover.

What sets this apart from our regular pendant light canopies is that this is a two part system with an extra deep ceiling canopy that allows for easier wiring of connections, as well as a wide cover over the canopy that allows you to create pendant lights, swag chandeliers, cluster lights and more with even greater impact.

This Rose One Canopy Kit includes the following: a LARGE Rose One Cover (7.87" diameter) with pre-drilled holes; a LARGE Extra Deep Rose One Canopy (4.7" diameter); cable clamp strain reliefs; and all brackets & mounting hardware.

#### Technical data for LARGE Round Ceiling Canopy Kit - Rose One System

- LARGE Extra Deep Rose One Ceiling Canopy
- Diameter: 4.7 inchesHeight: 1.38 inches
- Material: metalBracket fasteners
- 4 Caps and 4 rubber grommets are included for side holes
- LARGE Rose One Cover
- Material: aluminum or dibond
- Diameter: 7.87 inches
- Hole diameters: 10 mm (3/8")
- Thickness: if aluminum 1 mm, if dibond 3 mm
- Clear plastic cable clamp strain reliefs included (1 per hole)