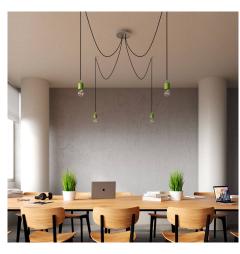

#### **Product short description:**

This Rose One Canopy Kit comes with EVERYTHING you need to make your own 4 hole pendant light utilizing our LARGE round Rose One Canopy & Cover.

What sets this apart from our regular pendant light canopies is that this is a two part system with an extra deep ceiling canopy that allows for easier wiring of connections, as well as a wide cover over the canopy that allows you to create pendant lights, swag chandeliers, cluster lights and more with even greater impact.

This Rose One Canopy Kit includes the following: a LARGE Rose One Cover (7.87" diameter) with pre-drilled holes; a LARGE Extra Deep Rose One Canopy (4.7" diameter); cable clamp strain reliefs; and all brackets & mounting hardware.

Our Rose One Canopy Kits come in a wide variety of colors and designs. And you can choose from the whichever pre-drilled hole pattern works best for you OR purchase one of our Rose One Cover Un-drilled Blanks and you can create whatever pattern you like!