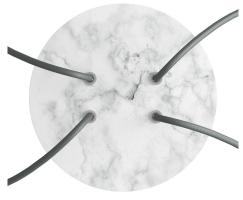

#### **Product short description:**

This Rose One Canopy Kit comes with EVERYTHING you need to make your own 4 hole pendant light utilizing our LARGE round Rose One Canopy & Cover.

What sets this apart from our regular pendant light canopies is that this is a two part system with an extra deep ceiling canopy that allows for easier wiring of connections, as well as a wide cover over the canopy that allows you to create pendant lights, swag chandeliers, cluster lights and more with even greater impact.

This Rose One Canopy Kit includes the following: a LARGE Rose One Cover (7.87" diameter) with pre-drilled holes; a LARGE Extra Deep Rose One Canopy (4.7" diameter); cable clamp strain reliefs; and all brackets & mounting hardware.

#### Technical data for LARGE Round Ceiling Canopy Kit - Rose One System

- LARGE Extra Deep Rose One Ceiling Canopy
- Diameter: 4.7 inchesHeight: 1.38 inches
- Material: metalBracket fasteners
- 4 Caps and 4 rubber grommets are included for side holes
- LARGE Rose One Cover
- Material: aluminum or dibond
- Diameter: 7.87 inches
- Hole diameters: 10 mm (3/8")
- Thickness: if aluminum 1 mm, if dibond 3 mm
- Clear plastic cable clamp strain reliefs included (1 per hole)