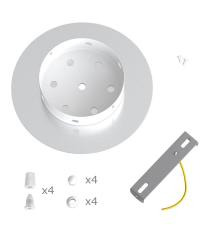

This Rose One Canopy Kit includes the following: a LARGE Rose One Cover (7.87" diameter) with pre-drilled holes; a LARGE Extra Deep Rose One Canopy (4.7" diameter); cable clamp strain reliefs; and all brackets & mounting hardware.

#### Technical data for LARGE Round Ceiling Canopy Kit - Rose One System

- LARGE Extra Deep Rose One Ceiling Canopy
- Diameter: 4.7 inchesHeight: 1.38 inches
- Material: metalBracket fasteners
- 4 Caps and 4 rubber grommets are included for side holes
- LARGE Rose One Cover
- Material: aluminum or dibond
- Diameter: 7.87 inches
- Hole diameters: 10 mm (3/8")
- Thickness: if aluminum 1 mm, if dibond 3 mm
- Clear plastic cable clamp strain reliefs included (1 per hole)