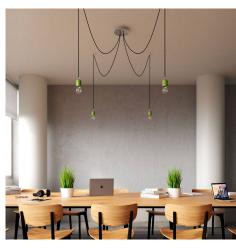

#### **Product short description:**

This Rose One Canopy Kit comes with EVERYTHING you need to make your own 4 hole pendant light utilizing our LARGE round Rose One Canopy & Cover.

What sets this apart from our regular pendant light canopies is that this is a two part system with an extra deep ceiling canopy that allows for easier wiring of connections, as well as a wide cover over the canopy that allows you to create pendant lights, swag chandeliers, cluster lights and more with even greater impact.

This Rose One Canopy Kit includes the following: a LARGE Rose One Cover (7.87" diameter) with pre-drilled holes; a LARGE Extra Deep Rose One Canopy (4.7" diameter); cable clamp strain reliefs; and all brackets & mounting hardware.

Our Rose One Canopy Kits come in a wide variety of colors and designs. And you can choose from the whichever pre-drilled hole pattern works best for you OR purchase one of our Rose One Cover Un-drilled Blanks and you can create whatever pattern you like!