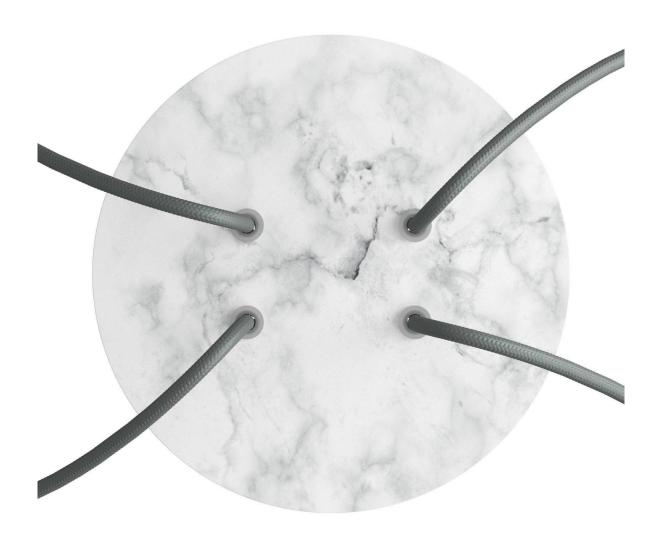

#### **Product short description:**

This Rose One Canopy Kit comes with EVERYTHING you need to make your own 4 hole pendant light utilizing our LARGE round Rose One Canopy & Cover.

What sets this apart from our regular pendant light canopies is that this is a two part system with an extra deep ceiling canopy that allows for easier wiring of connections, as well as a wide cover over the canopy that allows you to create pendant lights, swag chandeliers, cluster lights and more with even greater impact.

This Rose One Canopy Kit includes the following: a LARGE Rose One Cover (7.87" diameter) with pre-drilled holes; a LARGE Extra Deep Rose One Canopy (4.7" diameter); cable clamp strain reliefs; and all brackets & mounting hardware.

#### Technical data for LARGE Round Ceiling Canopy Kit - Rose One System

- LARGE Extra Deep Rose One Ceiling Canopy
- Diameter: 4.7 inchesHeight: 1.38 inches
- Material: metalBracket fasteners
- 4 Caps and 4 rubber grommets are included for side holes
- LARGE Rose One Cover
- Material: aluminum or dibond
- Diameter: 7.87 inches
- Hole diameters: 10 mm (3/8")
- Thickness: if aluminum 1 mm, if dibond 3 mm
- Clear plastic cable clamp strain reliefs included (1 per hole)