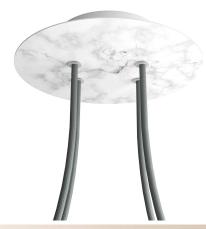

#### **Product short description:**

This Rose One Canopy Kit comes with EVERYTHING you need to make your own 4 hole pendant light utilizing our LARGE round Rose One Canopy & Cover.

What sets this apart from our regular pendant light canopies is that this is a two part system with an extra deep ceiling canopy that allows for easier wiring of connections, as well as a wide cover over the canopy that allows you to create pendant lights, swag chandeliers, cluster lights and more with even greater impact.

This Rose One Canopy Kit includes the following: a LARGE Rose One Cover (7.87" diameter) with pre-drilled holes; a LARGE Extra Deep Rose One Canopy (4.7" diameter); cable clamp strain reliefs; and all brackets & mounting hardware.