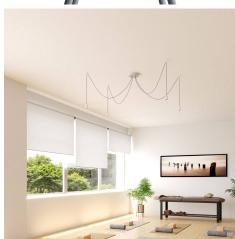

#### **Product short description:**

This Rose One Canopy Kit comes with EVERYTHING you need to make your own 4 hole pendant light utilizing our LARGE round Rose One Canopy & Cover.

What sets this apart from our regular pendant light canopies is that this is a two part system with an extra deep ceiling canopy that allows for easier wiring of connections, as well as a wide cover over the canopy that allows you to create pendant lights, swag chandeliers, cluster lights and more with even greater impact.

This Rose One Canopy Kit includes the following: a LARGE Rose One Cover (7.87" diameter) with pre-drilled holes; a LARGE Extra Deep Rose One Canopy (4.7" diameter); cable clamp strain reliefs; and all brackets & mounting hardware.

Our Rose One Canopy Kits come in a wide variety of colors and designs. And you can choose from the whichever pre-drilled hole pattern works best for you OR purchase one of our Rose One Cover Un-drilled Blanks and you can create whatever pattern you like!