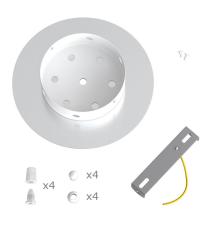

This Rose One Canopy Kit includes the following: a LARGE Rose One Cover (7.87" diameter) with pre-drilled holes; a LARGE Extra Deep Rose One Canopy (4.7" diameter); cable clamp strain reliefs; and all brackets & mounting hardware.

#### Technical data for LARGE Round Ceiling Canopy Kit - Rose One System

- LARGE Extra Deep Rose One Ceiling Canopy
- Diameter: 4.7 inchesHeight: 1.38 inches
- Material: metalBracket fasteners
- 4 Caps and 4 rubber grommets are included for side holes
- LARGE Rose One Cover
- Material: aluminum or dibond
- Diameter: 7.87 inches
- Hole diameters: 10 mm (3/8")
- Thickness: if aluminum 1 mm, if dibond 3 mm
- Clear plastic cable clamp strain reliefs included (1 per hole)