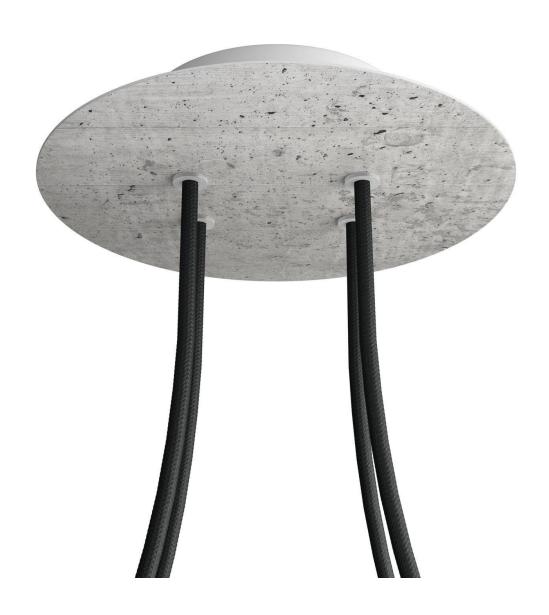

## **Product title:**

4 Holes - LARGE Round Ceiling Canopy Kit - Rose One System

#### **Product short description:**

This Rose One Canopy Kit comes with EVERYTHING you need to make your own 4 hole pendant light utilizing our LARGE round Rose One Canopy & Cover.

What sets this apart from our regular pendant light canopies is that this is a two part system with an extra deep ceiling canopy that allows for easier wiring of connections, as well as a wide cover over the canopy that allows you to create pendant lights, swag chandeliers, cluster lights and more with even greater impact.

This Rose One Canopy Kit includes the following: a LARGE Rose One Cover (7.87" diameter) with pre-drilled holes; a LARGE Extra Deep Rose One Canopy (4.7" diameter); cable clamp strain reliefs; and all brackets & mounting hardware.