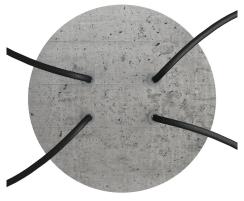

## **Product title:**

4 Holes - LARGE Round Ceiling Canopy Kit - Rose One System

#### **Product short description:**

This Rose One Canopy Kit comes with EVERYTHING you need to make your own 4 hole pendant light utilizing our LARGE round Rose One Canopy & Cover.

What sets this apart from our regular pendant light canopies is that this is a two part system with an extra deep ceiling canopy that allows for easier wiring of connections, as well as a wide cover over the canopy that allows you to create pendant lights, swag chandeliers, cluster lights and more with even greater impact.

This Rose One Canopy Kit includes the following: a LARGE Rose One Cover (7.87" diameter) with pre-drilled holes; a LARGE Extra Deep Rose One Canopy (4.7" diameter); cable clamp strain reliefs; and all brackets & mounting hardware.