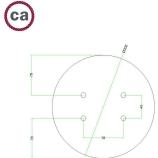

This Rose One Canopy Kit includes the following: a LARGE Rose One Cover (7.87" diameter) with pre-drilled holes; a LARGE Extra Deep Rose One Canopy (4.7" diameter); cable clamp strain reliefs; and all brackets & mounting hardware.

#### Technical data for LARGE Round Ceiling Canopy Kit - Rose One System

- LARGE Extra Deep Rose One Ceiling Canopy
- Diameter: 4.7 inchesHeight: 1.38 inches
- Material: metalBracket fasteners
- 4 Caps and 4 rubber grommets are included for side holes
- LARGE Rose One Cover
- Material: aluminum or dibond
- Diameter: 7.87 inches
- Hole diameters: 10 mm (3/8")
- Thickness: if aluminum 1 mm, if dibond 3 mm
- Clear plastic cable clamp strain reliefs included (1 per hole)