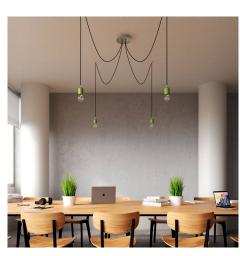

#### **Product short description:**

This Rose One Canopy Kit comes with EVERYTHING you need to make your own 4 hole pendant light utilizing our LARGE round Rose One Canopy & Cover.

What sets this apart from our regular pendant light canopies is that this is a two part system with an extra deep ceiling canopy that allows for easier wiring of connections, as well as a wide cover over the canopy that allows you to create pendant lights, swag chandeliers, cluster lights and more with even greater impact.

This Rose One Canopy Kit includes the following: a LARGE Rose One Cover (7.87" diameter) with pre-drilled holes; a LARGE Extra Deep Rose One Canopy (4.7" diameter); cable clamp strain reliefs; and all brackets & mounting hardware.

Our Rose One Canopy Kits come in a wide variety of colors and designs. And you can choose from the whichever pre-drilled hole pattern works best for you OR purchase one of our Rose One Cover Un-drilled Blanks and you can create whatever pattern you like!