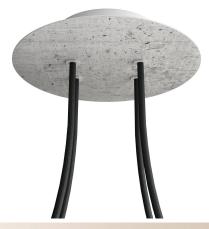

## **Product title:**

4 Holes - LARGE Round Ceiling Canopy Kit - Rose One System

#### **Product short description:**

This Rose One Canopy Kit comes with EVERYTHING you need to make your own 4 hole pendant light utilizing our LARGE round Rose One Canopy & Cover.

What sets this apart from our regular pendant light canopies is that this is a two part system with an extra deep ceiling canopy that allows for easier wiring of connections, as well as a wide cover over the canopy that allows you to create pendant lights, swag chandeliers, cluster lights and more with even greater impact.

This Rose One Canopy Kit includes the following: a LARGE Rose One Cover (7.87" diameter) with pre-drilled holes; a LARGE Extra Deep Rose One Canopy (4.7" diameter); cable clamp strain reliefs; and all brackets & mounting hardware.