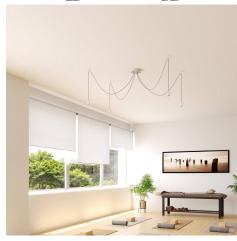

#### **Product short description:**

This Rose One Canopy Kit comes with EVERYTHING you need to make your own 4 hole pendant light utilizing our LARGE round Rose One Canopy & Cover.

What sets this apart from our regular pendant light canopies is that this is a two part system with an extra deep ceiling canopy that allows for easier wiring of connections, as well as a wide cover over the canopy that allows you to create pendant lights, swag chandeliers, cluster lights and more with even greater impact.

This Rose One Canopy Kit includes the following: a LARGE Rose One Cover (7.87" diameter) with pre-drilled holes; a LARGE Extra Deep Rose One Canopy (4.7" diameter); cable clamp strain reliefs; and all brackets & mounting hardware.

Our Rose One Canopy Kits come in a wide variety of colors and designs. And you can choose from the whichever pre-drilled hole pattern works best for you OR purchase one of our Rose One Cover Un-drilled Blanks and you can create whatever pattern you like!