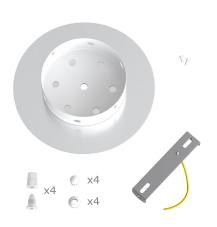

This Rose One Canopy Kit includes the following: a LARGE Rose One Cover (7.87" diameter) with pre-drilled holes; a LARGE Extra Deep Rose One Canopy (4.7" diameter); cable clamp strain reliefs; and all brackets & mounting hardware.

#### Technical data for LARGE Round Ceiling Canopy Kit - Rose One System

- LARGE Extra Deep Rose One Ceiling Canopy
- Diameter: 4.7 inchesHeight: 1.38 inches
- Material: metalBracket fasteners
- 4 Caps and 4 rubber grommets are included for side holes
- LARGE Rose One Cover
- Material: aluminum or dibond
- Diameter: 7.87 inches
- Hole diameters: 10 mm (3/8")
- Thickness: if aluminum 1 mm, if dibond 3 mm
- Clear plastic cable clamp strain reliefs included (1 per hole)