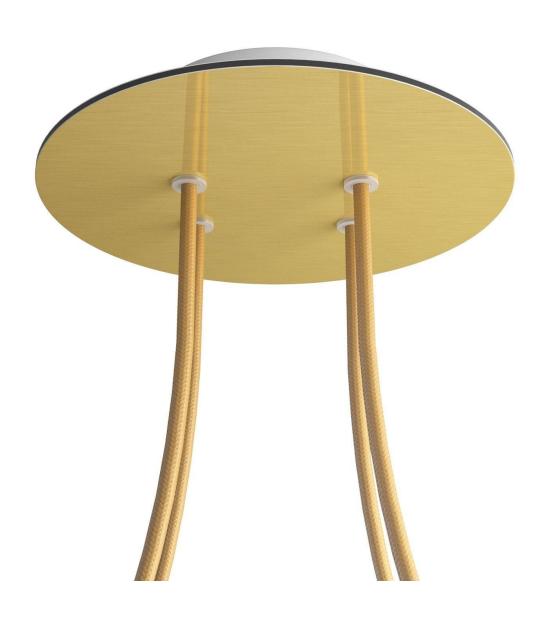

#### **Product short description:**

This Rose One Canopy Kit comes with EVERYTHING you need to make your own 4 hole pendant light utilizing our LARGE round Rose One Canopy & Cover.

What sets this apart from our regular pendant light canopies is that this is a two part system with an extra deep ceiling canopy that allows for easier wiring of connections, as well as a wide cover over the canopy that allows you to create pendant lights, swag chandeliers, cluster lights and more with even greater impact.

This Rose One Canopy Kit includes the following: a LARGE Rose One Cover (7.87" diameter) with pre-drilled holes; a LARGE Extra Deep Rose One Canopy (4.7" diameter); cable clamp strain reliefs; and all brackets & mounting hardware.

#### Technical data for LARGE Round Ceiling Canopy Kit - Rose One System

- LARGE Extra Deep Rose One Ceiling Canopy
- Diameter: 4.7 inchesHeight: 1.38 inches
- Material: metalBracket fasteners
- 4 Caps and 4 rubber grommets are included for side holes
- LARGE Rose One Cover
- Material: aluminum or dibond
- Diameter: 7.87 inches
- Hole diameters: 10 mm (3/8")
- Thickness: if aluminum 1 mm, if dibond 3 mm
- Clear plastic cable clamp strain reliefs included (1 per hole)