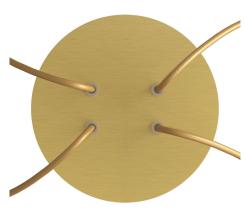

#### **Product short description:**

This Rose One Canopy Kit comes with EVERYTHING you need to make your own 4 hole pendant light utilizing our LARGE round Rose One Canopy & Cover.

What sets this apart from our regular pendant light canopies is that this is a two part system with an extra deep ceiling canopy that allows for easier wiring of connections, as well as a wide cover over the canopy that allows you to create pendant lights, swag chandeliers, cluster lights and more with even greater impact.

This Rose One Canopy Kit includes the following: a LARGE Rose One Cover (7.87" diameter) with pre-drilled holes; a LARGE Extra Deep Rose One Canopy (4.7" diameter); cable clamp strain reliefs; and all brackets & mounting hardware.

#### Technical data for LARGE Round Ceiling Canopy Kit - Rose One System

- LARGE Extra Deep Rose One Ceiling Canopy
- Diameter: 4.7 inchesHeight: 1.38 inches
- Material: metalBracket fasteners
- 4 Caps and 4 rubber grommets are included for side holes
- LARGE Rose One Cover
- Material: aluminum or dibond
- Diameter: 7.87 inches
- Hole diameters: 10 mm (3/8")
- Thickness: if aluminum 1 mm, if dibond 3 mm
- Clear plastic cable clamp strain reliefs included (1 per hole)