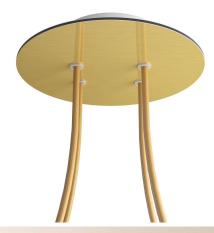

#### **Product short description:**

This Rose One Canopy Kit comes with EVERYTHING you need to make your own 4 hole pendant light utilizing our LARGE round Rose One Canopy & Cover.

What sets this apart from our regular pendant light canopies is that this is a two part system with an extra deep ceiling canopy that allows for easier wiring of connections, as well as a wide cover over the canopy that allows you to create pendant lights, swag chandeliers, cluster lights and more with even greater impact.

This Rose One Canopy Kit includes the following: a LARGE Rose One Cover (7.87" diameter) with pre-drilled holes; a LARGE Extra Deep Rose One Canopy (4.7" diameter); cable clamp strain reliefs; and all brackets & mounting hardware.

#### Technical data for LARGE Round Ceiling Canopy Kit - Rose One System

- LARGE Extra Deep Rose One Ceiling Canopy
- Diameter: 4.7 inchesHeight: 1.38 inches
- Material: metalBracket fasteners
- 4 Caps and 4 rubber grommets are included for side holes
- LARGE Rose One Cover
- Material: aluminum or dibond
- Diameter: 7.87 inches
- Hole diameters: 10 mm (3/8")
- Thickness: if aluminum 1 mm, if dibond 3 mm
- Clear plastic cable clamp strain reliefs included (1 per hole)