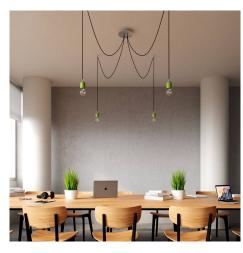

#### **Product short description:**

This Rose One Canopy Kit comes with EVERYTHING you need to make your own 4 hole pendant light utilizing our LARGE round Rose One Canopy & Cover.

What sets this apart from our regular pendant light canopies is that this is a two part system with an extra deep ceiling canopy that allows for easier wiring of connections, as well as a wide cover over the canopy that allows you to create pendant lights, swag chandeliers, cluster lights and more with even greater impact.

This Rose One Canopy Kit includes the following: a LARGE Rose One Cover (7.87" diameter) with pre-drilled holes; a LARGE Extra Deep Rose One Canopy (4.7" diameter); cable clamp strain reliefs; and all brackets & mounting hardware.

Our Rose One Canopy Kits come in a wide variety of colors and designs. And you can choose from the whichever pre-drilled hole pattern works best for you OR purchase one of our Rose One Cover Un-drilled Blanks and you can create whatever pattern you like!