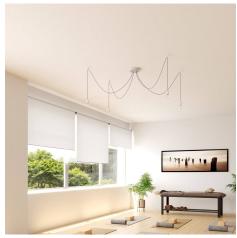

#### **Product short description:**

This Rose One Canopy Kit comes with EVERYTHING you need to make your own 4 hole pendant light utilizing our LARGE round Rose One Canopy & Cover.

What sets this apart from our regular pendant light canopies is that this is a two part system with an extra deep ceiling canopy that allows for easier wiring of connections, as well as a wide cover over the canopy that allows you to create pendant lights, swag chandeliers, cluster lights and more with even greater impact.

This Rose One Canopy Kit includes the following: a LARGE Rose One Cover (7.87" diameter) with pre-drilled holes; a LARGE Extra Deep Rose One Canopy (4.7" diameter); cable clamp strain reliefs; and all brackets & mounting hardware.

Our Rose One Canopy Kits come in a wide variety of colors and designs. And you can choose from the whichever pre-drilled hole pattern works best for you OR purchase one of our Rose One Cover Un-drilled Blanks and you can create whatever pattern you like!