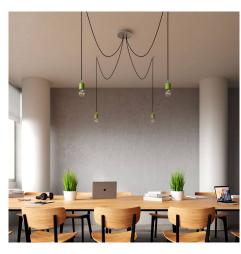

#### **Product short description:**

This Rose One Canopy Kit comes with EVERYTHING you need to make your own 4 hole pendant light utilizing our LARGE round Rose One Canopy & Cover.

What sets this apart from our regular pendant light canopies is that this is a two part system with an extra deep ceiling canopy that allows for easier wiring of connections, as well as a wide cover over the canopy that allows you to create pendant lights, swag chandeliers, cluster lights and more with even greater impact.

This Rose One Canopy Kit includes the following: a LARGE Rose One Cover (7.87" diameter) with pre-drilled holes; a LARGE Extra Deep Rose One Canopy (4.7" diameter); cable clamp strain reliefs; and all brackets & mounting hardware.

Our Rose One Canopy Kits come in a wide variety of colors and designs. And you can choose from the whichever pre-drilled hole pattern works best for you OR purchase one of our Rose One Cover Un-drilled Blanks and you can create whatever pattern you like!