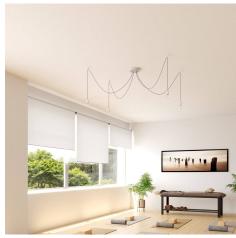

#### **Product short description:**

This Rose One Canopy Kit comes with EVERYTHING you need to make your own 4 hole pendant light utilizing our LARGE round Rose One Canopy & Cover.

What sets this apart from our regular pendant light canopies is that this is a two part system with an extra deep ceiling canopy that allows for easier wiring of connections, as well as a wide cover over the canopy that allows you to create pendant lights, swag chandeliers, cluster lights and more with even greater impact.

This Rose One Canopy Kit includes the following: a LARGE Rose One Cover (7.87" diameter) with pre-drilled holes; a LARGE Extra Deep Rose One Canopy (4.7" diameter); cable clamp strain reliefs; and all brackets & mounting hardware.

Our Rose One Canopy Kits come in a wide variety of colors and designs. And you can choose from the whichever pre-drilled hole pattern works best for you OR purchase one of our Rose One Cover Un-drilled Blanks and you can create whatever pattern you like!