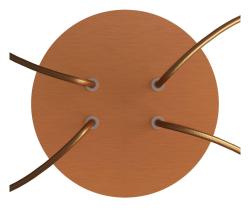

## **Product title:**

4 Holes - LARGE Round Ceiling Canopy Kit - Rose One System

This Rose One Canopy Kit includes the following: a LARGE Rose One Cover (7.87" diameter) with pre-drilled holes; a LARGE Extra Deep Rose One Canopy (4.7" diameter); cable clamp strain reliefs; and all brackets & mounting hardware.

#### Technical data for LARGE Round Ceiling Canopy Kit - Rose One System

- LARGE Extra Deep Rose One Ceiling Canopy
- Diameter: 4.7 inchesHeight: 1.38 inches
- Material: metalBracket fasteners
- 4 Caps and 4 rubber grommets are included for side holes
- LARGE Rose One Cover
- Material: aluminum or dibond
- Diameter: 7.87 inches
- Hole diameters: 10 mm (3/8")
- Thickness: if aluminum 1 mm, if dibond 3 mm
- Clear plastic cable clamp strain reliefs included (1 per hole)