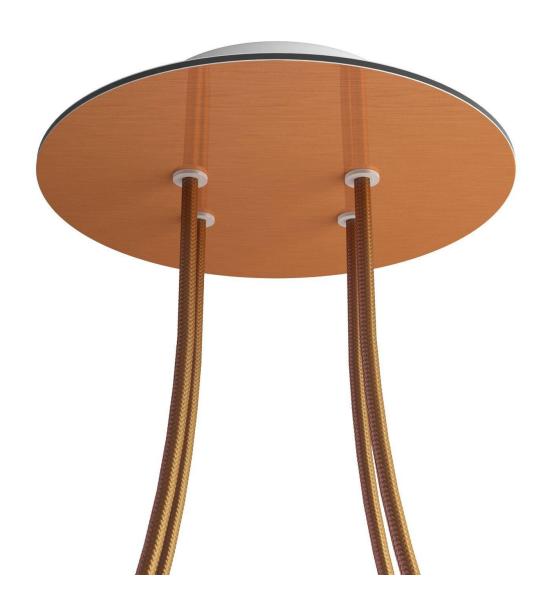

## **Product title:**

4 Holes - LARGE Round Ceiling Canopy Kit - Rose One System

#### **Product short description:**

This Rose One Canopy Kit comes with EVERYTHING you need to make your own 4 hole pendant light utilizing our LARGE round Rose One Canopy & Cover.

What sets this apart from our regular pendant light canopies is that this is a two part system with an extra deep ceiling canopy that allows for easier wiring of connections, as well as a wide cover over the canopy that allows you to create pendant lights, swag chandeliers, cluster lights and more with even greater impact.

This Rose One Canopy Kit includes the following: a LARGE Rose One Cover (7.87" diameter) with pre-drilled holes; a LARGE Extra Deep Rose One Canopy (4.7" diameter); cable clamp strain reliefs; and all brackets & mounting hardware.

#### Technical data for LARGE Round Ceiling Canopy Kit - Rose One System

- LARGE Extra Deep Rose One Ceiling Canopy
- Diameter: 4.7 inchesHeight: 1.38 inches
- Material: metalBracket fasteners
- 4 Caps and 4 rubber grommets are included for side holes
- LARGE Rose One Cover
- Material: aluminum or dibond
- Diameter: 7.87 inches
- Hole diameters: 10 mm (3/8")
- Thickness: if aluminum 1 mm, if dibond 3 mm
- Clear plastic cable clamp strain reliefs included (1 per hole)