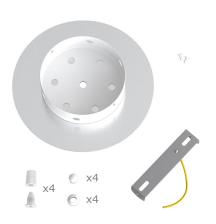

This Rose One Canopy Kit includes the following: a LARGE Rose One Cover (7.87" diameter) with pre-drilled holes; a LARGE Extra Deep Rose One Canopy (4.7" diameter); cable clamp strain reliefs; and all brackets & mounting hardware.

#### Technical data for LARGE Round Ceiling Canopy Kit - Rose One System

- LARGE Extra Deep Rose One Ceiling Canopy
- Diameter: 4.7 inchesHeight: 1.38 inches
- Material: metalBracket fasteners
- 4 Caps and 4 rubber grommets are included for side holes
- LARGE Rose One Cover
- Material: aluminum or dibond
- Diameter: 7.87 inches
- Hole diameters: 10 mm (3/8")
- Thickness: if aluminum 1 mm, if dibond 3 mm
- Clear plastic cable clamp strain reliefs included (1 per hole)