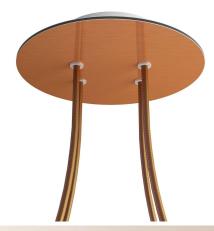

## **Product title:**

4 Holes - LARGE Round Ceiling Canopy Kit - Rose One System

#### **Product short description:**

This Rose One Canopy Kit comes with EVERYTHING you need to make your own 4 hole pendant light utilizing our LARGE round Rose One Canopy & Cover.

What sets this apart from our regular pendant light canopies is that this is a two part system with an extra deep ceiling canopy that allows for easier wiring of connections, as well as a wide cover over the canopy that allows you to create pendant lights, swag chandeliers, cluster lights and more with even greater impact.

This Rose One Canopy Kit includes the following: a LARGE Rose One Cover (7.87" diameter) with pre-drilled holes; a LARGE Extra Deep Rose One Canopy (4.7" diameter); cable clamp strain reliefs; and all brackets & mounting hardware.

#### Technical data for LARGE Round Ceiling Canopy Kit - Rose One System

- LARGE Extra Deep Rose One Ceiling Canopy
- Diameter: 4.7 inchesHeight: 1.38 inches
- Material: metalBracket fasteners
- 4 Caps and 4 rubber grommets are included for side holes
- LARGE Rose One Cover
- Material: aluminum or dibond
- Diameter: 7.87 inches
- Hole diameters: 10 mm (3/8")
- Thickness: if aluminum 1 mm, if dibond 3 mm
- Clear plastic cable clamp strain reliefs included (1 per hole)