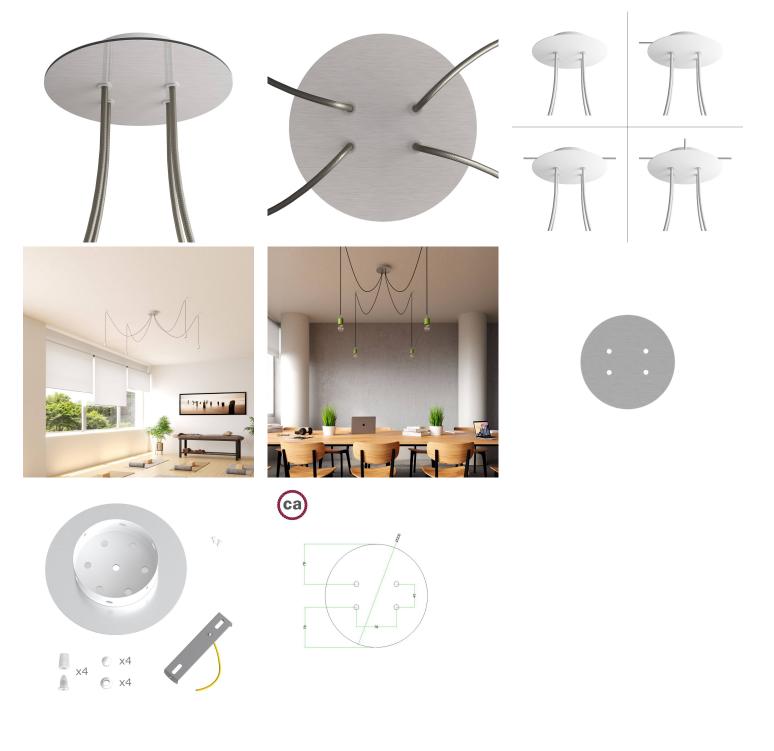

#### Product short description:

This Rose One Canopy Kit comes with EVERYTHING you need to make your own 4 hole pendant light utilizing our LARGE round Rose One Canopy & Cover.

What sets this apart from our regular pendant light canopies is that this is a two part system with an extra deep ceiling canopy that allows for easier wiring of connections, as well as a wide cover over the canopy that allows you to create pendant lights, swag chandeliers, cluster lights and more with even greater impact.

This Rose One Canopy Kit includes the following: a LARGE Rose One Cover (7.87" diameter) with pre-drilled holes; a LARGE Extra Deep Rose One Canopy (4.7" diameter); cable clamp strain reliefs; and all brackets & mounting hardware.

Our Rose One Canopy Kits come in a wide variety of colors and designs. And you can choose from the whichever pre-drilled hole pattern works best for you OR purchase one of our Rose One Cover Un-drilled Blanks and you can create whatever pattern you like!

#### Technical data for LARGE Round Ceiling Canopy Kit - Rose One System

- LARGE Extra Deep Rose One Ceiling Canopy
- Diameter: 4.7 inches
- Height: 1.38 inches
- Material: metal
- Bracket fasteners
- 4 Caps and 4 rubber grommets are included for side holes
- LARGE Rose One Cover
- Material: aluminum or dibond
- Diameter: 7.87 inches
- Hole diameters: 10 mm (3/8")
- Thickness: if aluminum 1 mm, if dibond 3 mm
- Clear plastic cable clamp strain reliefs included (1 per hole)