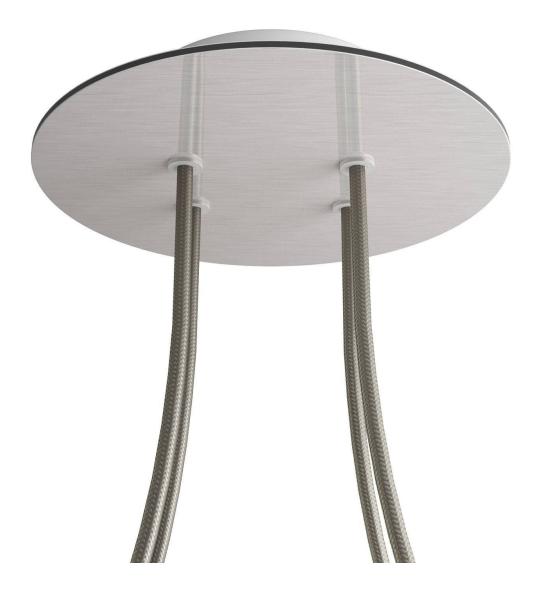

#### Product short description:

This Rose One Canopy Kit comes with EVERYTHING you need to make your own 4 hole pendant light utilizing our LARGE round Rose One Canopy & Cover.

What sets this apart from our regular pendant light canopies is that this is a two part system with an extra deep ceiling canopy that allows for easier wiring of connections, as well as a wide cover over the canopy that allows you to create pendant lights, swag chandeliers, cluster lights and more with even greater impact.

This Rose One Canopy Kit includes the following: a LARGE Rose One Cover (7.87" diameter) with pre-drilled holes; a LARGE Extra Deep Rose One Canopy (4.7" diameter); cable clamp strain reliefs; and all brackets & mounting hardware.

#### Technical data for LARGE Round Ceiling Canopy Kit - Rose One System

- LARGE Extra Deep Rose One Ceiling Canopy
- Diameter: 4.7 inches
- Height: 1.38 inches
- Material: metal
- Bracket fasteners
- 4 Caps and 4 rubber grommets are included for side holes
- LARGE Rose One Cover
- Material: aluminum or dibond
- Diameter: 7.87 inches
- Hole diameters: 10 mm (3/8")
- Thickness: if aluminum 1 mm, if dibond 3 mm
- Clear plastic cable clamp strain reliefs included (1 per hole)