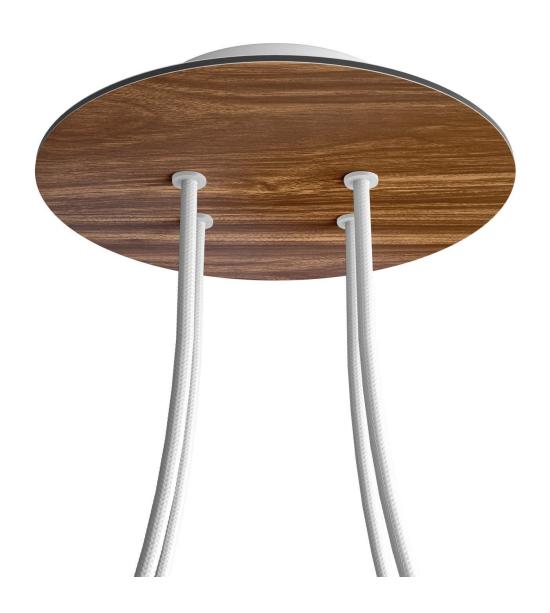

#### **Product short description:**

This Rose One Canopy Kit comes with EVERYTHING you need to make your own 4 hole pendant light utilizing our LARGE round Rose One Canopy & Cover.

What sets this apart from our regular pendant light canopies is that this is a two part system with an extra deep ceiling canopy that allows for easier wiring of connections, as well as a wide cover over the canopy that allows you to create pendant lights, swag chandeliers, cluster lights and more with even greater impact.

This Rose One Canopy Kit includes the following: a LARGE Rose One Cover (7.87" diameter) with pre-drilled holes; a LARGE Extra Deep Rose One Canopy (4.7" diameter); cable clamp strain reliefs; and all brackets & mounting hardware.

#### Technical data for LARGE Round Ceiling Canopy Kit - Rose One System

- LARGE Extra Deep Rose One Ceiling Canopy
- Diameter: 4.7 inchesHeight: 1.38 inches
- Material: metalBracket fasteners
- 4 Caps and 4 rubber grommets are included for side holes
- LARGE Rose One Cover
- Material: aluminum or dibond
- Diameter: 7.87 inches
- Hole diameters: 10 mm (3/8")
- Thickness: if aluminum 1 mm, if dibond 3 mm
- Clear plastic cable clamp strain reliefs included (1 per hole)