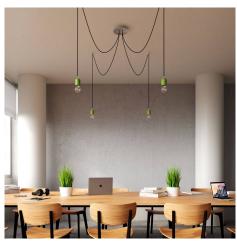

#### **Product short description:**

This Rose One Canopy Kit comes with EVERYTHING you need to make your own 4 hole pendant light utilizing our LARGE round Rose One Canopy & Cover.

What sets this apart from our regular pendant light canopies is that this is a two part system with an extra deep ceiling canopy that allows for easier wiring of connections, as well as a wide cover over the canopy that allows you to create pendant lights, swag chandeliers, cluster lights and more with even greater impact.

This Rose One Canopy Kit includes the following: a LARGE Rose One Cover (7.87" diameter) with pre-drilled holes; a LARGE Extra Deep Rose One Canopy (4.7" diameter); cable clamp strain reliefs; and all brackets & mounting hardware.