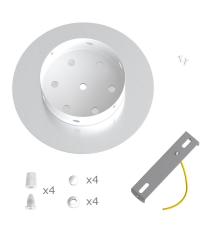

This Rose One Canopy Kit includes the following: a LARGE Rose One Cover (7.87" diameter) with pre-drilled holes; a LARGE Extra Deep Rose One Canopy (4.7" diameter); cable clamp strain reliefs; and all brackets & mounting hardware.

#### Technical data for LARGE Round Ceiling Canopy Kit - Rose One System

- LARGE Extra Deep Rose One Ceiling Canopy
- Diameter: 4.7 inchesHeight: 1.38 inches
- Material: metalBracket fasteners
- 4 Caps and 4 rubber grommets are included for side holes
- LARGE Rose One Cover
- Material: aluminum or dibond
- Diameter: 7.87 inches
- Hole diameters: 10 mm (3/8")
- Thickness: if aluminum 1 mm, if dibond 3 mm
- Clear plastic cable clamp strain reliefs included (1 per hole)