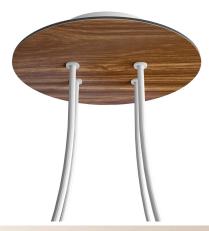

#### **Product short description:**

This Rose One Canopy Kit comes with EVERYTHING you need to make your own 4 hole pendant light utilizing our LARGE round Rose One Canopy & Cover.

What sets this apart from our regular pendant light canopies is that this is a two part system with an extra deep ceiling canopy that allows for easier wiring of connections, as well as a wide cover over the canopy that allows you to create pendant lights, swag chandeliers, cluster lights and more with even greater impact.

This Rose One Canopy Kit includes the following: a LARGE Rose One Cover (7.87" diameter) with pre-drilled holes; a LARGE Extra Deep Rose One Canopy (4.7" diameter); cable clamp strain reliefs; and all brackets & mounting hardware.

#### Technical data for LARGE Round Ceiling Canopy Kit - Rose One System

- LARGE Extra Deep Rose One Ceiling Canopy
- Diameter: 4.7 inchesHeight: 1.38 inches
- Material: metalBracket fasteners
- 4 Caps and 4 rubber grommets are included for side holes
- LARGE Rose One Cover
- Material: aluminum or dibond
- Diameter: 7.87 inches
- Hole diameters: 10 mm (3/8")
- Thickness: if aluminum 1 mm, if dibond 3 mm
- Clear plastic cable clamp strain reliefs included (1 per hole)