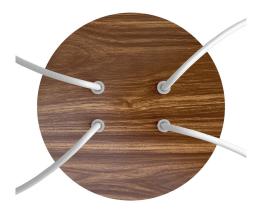

This Rose One Canopy Kit includes the following: a LARGE Rose One Cover (7.87" diameter) with pre-drilled holes; a LARGE Extra Deep Rose One Canopy (4.7" diameter); cable clamp strain reliefs; and all brackets & mounting hardware.

Our Rose One Canopy Kits come in a wide variety of colors and designs. And you can choose from the whichever pre-drilled hole pattern works best for you OR purchase one of our Rose One Cover Un-drilled Blanks and you can create whatever pattern you like!

#### Technical data for LARGE Round Ceiling Canopy Kit - Rose One System

- LARGE Extra Deep Rose One Ceiling Canopy
- Diameter: 4.7 inchesHeight: 1.38 inches
- Material: metalBracket fasteners
- 4 Caps and 4 rubber grommets are included for side holes
- LARGE Rose One Cover
- Material: aluminum or dibond
- Diameter: 7.87 inches
- Hole diameters: 10 mm (3/8")
- Thickness: if aluminum 1 mm, if dibond 3 mm
- Clear plastic cable clamp strain reliefs included (1 per hole)