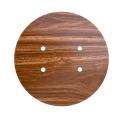

#### **Product attributes:**

Decoration: Matt White, Matt Black, Marble Marquina, Marble Carrara, Concrete, Satin Brass Dibond, Satin Copper Dibond, Satin Steel Dibond, Wood, Anthracite, Mirror, Yellow mustard, Soft

This Rose One Canopy Kit includes the following: a LARGE Rose One Cover (7.87" diameter) with pre-drilled holes; a LARGE Extra Deep Rose One Canopy (4.7" diameter); cable clamp strain reliefs; and all brackets & mounting hardware.

#### Technical data for LARGE Round Ceiling Canopy Kit - Rose One System

- LARGE Extra Deep Rose One Ceiling Canopy
- Diameter: 4.7 inchesHeight: 1.38 inches
- Material: metalBracket fasteners
- 4 Caps and 4 rubber grommets are included for side holes
- LARGE Rose One Cover
- Material: aluminum or dibond
- Diameter: 7.87 inches
- Hole diameters: 10 mm (3/8")
- Thickness: if aluminum 1 mm, if dibond 3 mm
- Clear plastic cable clamp strain reliefs included (1 per hole)