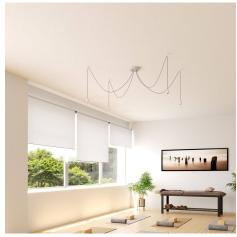

#### **Product short description:**

This Rose One Canopy Kit comes with EVERYTHING you need to make your own 4 hole pendant light utilizing our LARGE round Rose One Canopy & Cover.

What sets this apart from our regular pendant light canopies is that this is a two part system with an extra deep ceiling canopy that allows for easier wiring of connections, as well as a wide cover over the canopy that allows you to create pendant lights, swag chandeliers, cluster lights and more with even greater impact.

This Rose One Canopy Kit includes the following: a LARGE Rose One Cover (7.87" diameter) with pre-drilled holes; a LARGE Extra Deep Rose One Canopy (4.7" diameter); cable clamp strain reliefs; and all brackets & mounting hardware.