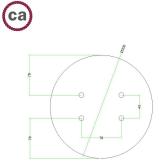

This Rose One Canopy Kit includes the following: a LARGE Rose One Cover (7.87" diameter) with pre-drilled holes; a LARGE Extra Deep Rose One Canopy (4.7" diameter); cable clamp strain reliefs; and all brackets & mounting hardware.

#### Technical data for LARGE Round Ceiling Canopy Kit - Rose One System

- LARGE Extra Deep Rose One Ceiling Canopy
- Diameter: 4.7 inchesHeight: 1.38 inches
- Material: metalBracket fasteners
- 4 Caps and 4 rubber grommets are included for side holes
- LARGE Rose One Cover
- Material: aluminum or dibond
- Diameter: 7.87 inches
- Hole diameters: 10 mm (3/8")
- Thickness: if aluminum 1 mm, if dibond 3 mm
- Clear plastic cable clamp strain reliefs included (1 per hole)