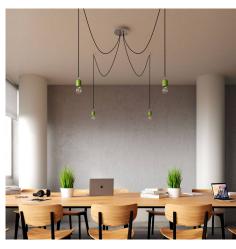

#### **Product short description:**

This Rose One Canopy Kit comes with EVERYTHING you need to make your own 4 hole pendant light utilizing our LARGE round Rose One Canopy & Cover.

What sets this apart from our regular pendant light canopies is that this is a two part system with an extra deep ceiling canopy that allows for easier wiring of connections, as well as a wide cover over the canopy that allows you to create pendant lights, swag chandeliers, cluster lights and more with even greater impact.

Our Rose One Canopy Kits come in a wide variety of colors and designs. And you can choose from the whichever pre-drilled hole pattern works best for you OR purchase one of our Rose One Cover Un-drilled Blanks and you can create whatever pattern you like!