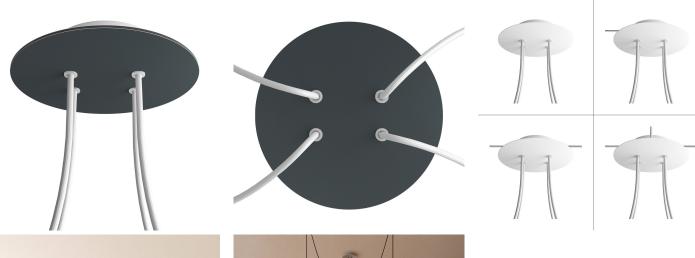

## **Product title:**

4 Holes - LARGE Round Ceiling Canopy Kit - Rose One System

This Rose One Canopy Kit includes the following: a LARGE Rose One Cover (7.87" diameter) with pre-drilled holes; a LARGE Extra Deep Rose One Canopy (4.7" diameter); cable clamp strain reliefs; and all brackets & mounting hardware.

#### Technical data for LARGE Round Ceiling Canopy Kit - Rose One System

- LARGE Extra Deep Rose One Ceiling Canopy
- Diameter: 4.7 inchesHeight: 1.38 inches
- Material: metalBracket fasteners
- 4 Caps and 4 rubber grommets are included for side holes
- LARGE Rose One Cover
- Material: aluminum or dibond
- Diameter: 7.87 inches
- Hole diameters: 10 mm (3/8")
- Thickness: if aluminum 1 mm, if dibond 3 mm
- Clear plastic cable clamp strain reliefs included (1 per hole)