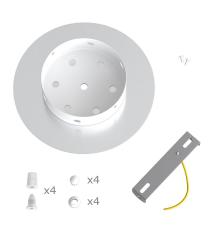

#### **Product short description:**

This Rose One Canopy Kit comes with EVERYTHING you need to make your own 4 hole pendant light utilizing our LARGE round Rose One Canopy & Cover.

What sets this apart from our regular pendant light canopies is that this is a two part system with an extra deep ceiling canopy that allows for easier wiring of connections, as well as a wide cover over the canopy that allows you to create pendant lights, swag chandeliers, cluster lights and more with even greater impact.

This Rose One Canopy Kit includes the following: a LARGE Rose One Cover (7.87" diameter) with pre-drilled holes; a LARGE Extra Deep Rose One Canopy (4.7" diameter); cable clamp strain reliefs; and all brackets & mounting hardware.

#### Technical data for LARGE Round Ceiling Canopy Kit - Rose One System

- LARGE Extra Deep Rose One Ceiling Canopy
- Diameter: 4.7 inchesHeight: 1.38 inches
- Material: metalBracket fasteners
- 4 Caps and 4 rubber grommets are included for side holes
- LARGE Rose One Cover
- Material: aluminum or dibond
- Diameter: 7.87 inches
- Hole diameters: 10 mm (3/8")
- Thickness: if aluminum 1 mm, if dibond 3 mm
- Clear plastic cable clamp strain reliefs included (1 per hole)