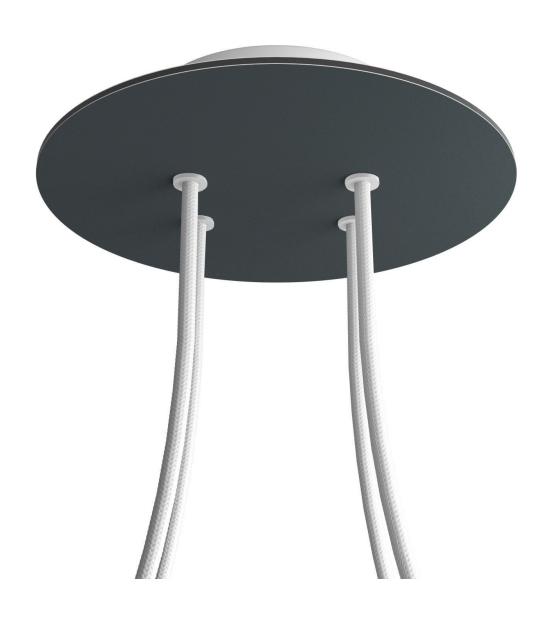

## **Product title:**

4 Holes - LARGE Round Ceiling Canopy Kit - Rose One System

#### **Product short description:**

This Rose One Canopy Kit comes with EVERYTHING you need to make your own 4 hole pendant light utilizing our LARGE round Rose One Canopy & Cover.

What sets this apart from our regular pendant light canopies is that this is a two part system with an extra deep ceiling canopy that allows for easier wiring of connections, as well as a wide cover over the canopy that allows you to create pendant lights, swag chandeliers, cluster lights and more with even greater impact.

This Rose One Canopy Kit includes the following: a LARGE Rose One Cover (7.87" diameter) with pre-drilled holes; a LARGE Extra Deep Rose One Canopy (4.7" diameter); cable clamp strain reliefs; and all brackets & mounting hardware.

#### Technical data for LARGE Round Ceiling Canopy Kit - Rose One System

- LARGE Extra Deep Rose One Ceiling Canopy
- Diameter: 4.7 inchesHeight: 1.38 inches
- Material: metalBracket fasteners
- 4 Caps and 4 rubber grommets are included for side holes
- LARGE Rose One Cover
- Material: aluminum or dibond
- Diameter: 7.87 inches
- Hole diameters: 10 mm (3/8")
- Thickness: if aluminum 1 mm, if dibond 3 mm
- Clear plastic cable clamp strain reliefs included (1 per hole)