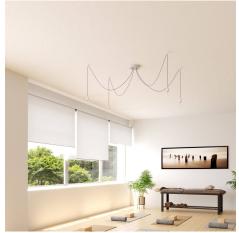

#### **Product short description:**

This Rose One Canopy Kit comes with EVERYTHING you need to make your own 4 hole pendant light utilizing our LARGE round Rose One Canopy & Cover.

What sets this apart from our regular pendant light canopies is that this is a two part system with an extra deep ceiling canopy that allows for easier wiring of connections, as well as a wide cover over the canopy that allows you to create pendant lights, swag chandeliers, cluster lights and more with even greater impact.

Our Rose One Canopy Kits come in a wide variety of colors and designs. And you can choose from the whichever pre-drilled hole pattern works best for you OR purchase one of our Rose One Cover Un-drilled Blanks and you can create whatever pattern you like!