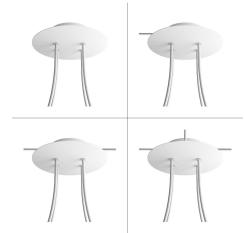

## **Product title:**

4 Holes - LARGE Round Ceiling Canopy Kit - Rose One System

#### **Product short description:**

This Rose One Canopy Kit comes with EVERYTHING you need to make your own 4 hole pendant light utilizing our LARGE round Rose One Canopy & Cover.

What sets this apart from our regular pendant light canopies is that this is a two part system with an extra deep ceiling canopy that allows for easier wiring of connections, as well as a wide cover over the canopy that allows you to create pendant lights, swag chandeliers, cluster lights and more with even greater impact.

This Rose One Canopy Kit includes the following: a LARGE Rose One Cover (7.87" diameter) with pre-drilled holes; a LARGE Extra Deep Rose One Canopy (4.7" diameter); cable clamp strain reliefs; and all brackets & mounting hardware.

#### Technical data for LARGE Round Ceiling Canopy Kit - Rose One System

- LARGE Extra Deep Rose One Ceiling Canopy
- Diameter: 4.7 inchesHeight: 1.38 inches
- Material: metalBracket fasteners
- 4 Caps and 4 rubber grommets are included for side holes
- LARGE Rose One Cover
- Material: aluminum or dibond
- Diameter: 7.87 inches
- Hole diameters: 10 mm (3/8")
- Thickness: if aluminum 1 mm, if dibond 3 mm
- Clear plastic cable clamp strain reliefs included (1 per hole)