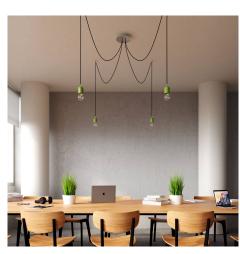

#### **Product short description:**

This Rose One Canopy Kit comes with EVERYTHING you need to make your own 4 hole pendant light utilizing our LARGE round Rose One Canopy & Cover.

What sets this apart from our regular pendant light canopies is that this is a two part system with an extra deep ceiling canopy that allows for easier wiring of connections, as well as a wide cover over the canopy that allows you to create pendant lights, swag chandeliers, cluster lights and more with even greater impact.

This Rose One Canopy Kit includes the following: a LARGE Rose One Cover (7.87" diameter) with pre-drilled holes; a LARGE Extra Deep Rose One Canopy (4.7" diameter); cable clamp strain reliefs; and all brackets & mounting hardware.

Our Rose One Canopy Kits come in a wide variety of colors and designs. And you can choose from the whichever pre-drilled hole pattern works best for you OR purchase one of our Rose One Cover Un-drilled Blanks and you can create whatever pattern you like!