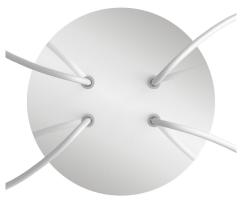

## **Product title:**

4 Holes - LARGE Round Ceiling Canopy Kit - Rose One System

#### **Product short description:**

This Rose One Canopy Kit comes with EVERYTHING you need to make your own 4 hole pendant light utilizing our LARGE round Rose One Canopy & Cover.

What sets this apart from our regular pendant light canopies is that this is a two part system with an extra deep ceiling canopy that allows for easier wiring of connections, as well as a wide cover over the canopy that allows you to create pendant lights, swag chandeliers, cluster lights and more with even greater impact.

This Rose One Canopy Kit includes the following: a LARGE Rose One Cover (7.87" diameter) with pre-drilled holes; a LARGE Extra Deep Rose One Canopy (4.7" diameter); cable clamp strain reliefs; and all brackets & mounting hardware.

#### Technical data for LARGE Round Ceiling Canopy Kit - Rose One System

- LARGE Extra Deep Rose One Ceiling Canopy
- Diameter: 4.7 inchesHeight: 1.38 inches
- Material: metalBracket fasteners
- 4 Caps and 4 rubber grommets are included for side holes
- LARGE Rose One Cover
- Material: aluminum or dibond
- Diameter: 7.87 inches
- Hole diameters: 10 mm (3/8")
- Thickness: if aluminum 1 mm, if dibond 3 mm
- Clear plastic cable clamp strain reliefs included (1 per hole)