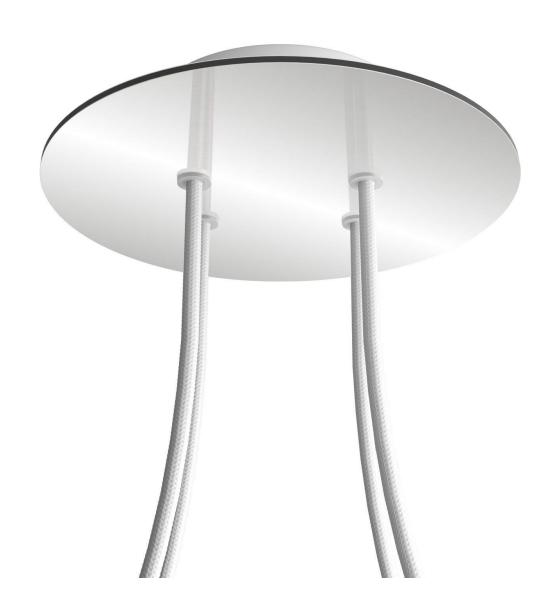

## **Product title:**

4 Holes - LARGE Round Ceiling Canopy Kit - Rose One System

#### **Product short description:**

This Rose One Canopy Kit comes with EVERYTHING you need to make your own 4 hole pendant light utilizing our LARGE round Rose One Canopy & Cover.

What sets this apart from our regular pendant light canopies is that this is a two part system with an extra deep ceiling canopy that allows for easier wiring of connections, as well as a wide cover over the canopy that allows you to create pendant lights, swag chandeliers, cluster lights and more with even greater impact.

This Rose One Canopy Kit includes the following: a LARGE Rose One Cover (7.87" diameter) with pre-drilled holes; a LARGE Extra Deep Rose One Canopy (4.7" diameter); cable clamp strain reliefs; and all brackets & mounting hardware.

#### Technical data for LARGE Round Ceiling Canopy Kit - Rose One System

- LARGE Extra Deep Rose One Ceiling Canopy
- Diameter: 4.7 inchesHeight: 1.38 inches
- Material: metalBracket fasteners
- 4 Caps and 4 rubber grommets are included for side holes
- LARGE Rose One Cover
- Material: aluminum or dibond
- Diameter: 7.87 inches
- Hole diameters: 10 mm (3/8")
- Thickness: if aluminum 1 mm, if dibond 3 mm
- Clear plastic cable clamp strain reliefs included (1 per hole)