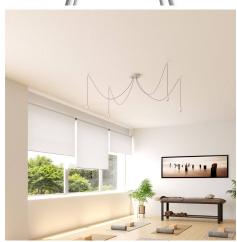

#### **Product short description:**

This Rose One Canopy Kit comes with EVERYTHING you need to make your own 4 hole pendant light utilizing our LARGE round Rose One Canopy & Cover.

What sets this apart from our regular pendant light canopies is that this is a two part system with an extra deep ceiling canopy that allows for easier wiring of connections, as well as a wide cover over the canopy that allows you to create pendant lights, swag chandeliers, cluster lights and more with even greater impact.

This Rose One Canopy Kit includes the following: a LARGE Rose One Cover (7.87" diameter) with pre-drilled holes; a LARGE Extra Deep Rose One Canopy (4.7" diameter); cable clamp strain reliefs; and all brackets & mounting hardware.

Our Rose One Canopy Kits come in a wide variety of colors and designs. And you can choose from the whichever pre-drilled hole pattern works best for you OR purchase one of our Rose One Cover Un-drilled Blanks and you can create whatever pattern you like!