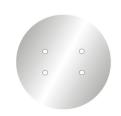

This Rose One Canopy Kit includes the following: a LARGE Rose One Cover (7.87" diameter) with pre-drilled holes; a LARGE Extra Deep Rose One Canopy (4.7" diameter); cable clamp strain reliefs; and all brackets & mounting hardware.

#### Technical data for LARGE Round Ceiling Canopy Kit - Rose One System

- LARGE Extra Deep Rose One Ceiling Canopy
- Diameter: 4.7 inchesHeight: 1.38 inches
- Material: metalBracket fasteners
- 4 Caps and 4 rubber grommets are included for side holes
- LARGE Rose One Cover
- Material: aluminum or dibond
- Diameter: 7.87 inches
- Hole diameters: 10 mm (3/8")
- Thickness: if aluminum 1 mm, if dibond 3 mm
- Clear plastic cable clamp strain reliefs included (1 per hole)