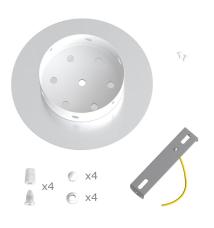

This Rose One Canopy Kit includes the following: a LARGE Rose One Cover (7.87" diameter) with pre-drilled holes; a LARGE Extra Deep Rose One Canopy (4.7" diameter); cable clamp strain reliefs; and all brackets & mounting hardware.

#### Technical data for LARGE Round Ceiling Canopy Kit - Rose One System

- LARGE Extra Deep Rose One Ceiling Canopy
- Diameter: 4.7 inchesHeight: 1.38 inches
- Material: metalBracket fasteners
- 4 Caps and 4 rubber grommets are included for side holes
- LARGE Rose One Cover
- Material: aluminum or dibond
- Diameter: 7.87 inches
- Hole diameters: 10 mm (3/8")
- Thickness: if aluminum 1 mm, if dibond 3 mm
- Clear plastic cable clamp strain reliefs included (1 per hole)