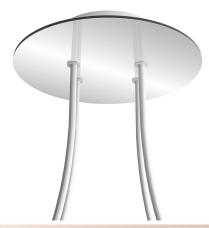

## **Product title:**

4 Holes - LARGE Round Ceiling Canopy Kit - Rose One System

#### **Product short description:**

This Rose One Canopy Kit comes with EVERYTHING you need to make your own 4 hole pendant light utilizing our LARGE round Rose One Canopy & Cover.

What sets this apart from our regular pendant light canopies is that this is a two part system with an extra deep ceiling canopy that allows for easier wiring of connections, as well as a wide cover over the canopy that allows you to create pendant lights, swag chandeliers, cluster lights and more with even greater impact.

This Rose One Canopy Kit includes the following: a LARGE Rose One Cover (7.87" diameter) with pre-drilled holes; a LARGE Extra Deep Rose One Canopy (4.7" diameter); cable clamp strain reliefs; and all brackets & mounting hardware.

#### Technical data for LARGE Round Ceiling Canopy Kit - Rose One System

- LARGE Extra Deep Rose One Ceiling Canopy
- Diameter: 4.7 inchesHeight: 1.38 inches
- Material: metalBracket fasteners
- 4 Caps and 4 rubber grommets are included for side holes
- LARGE Rose One Cover
- Material: aluminum or dibond
- Diameter: 7.87 inches
- Hole diameters: 10 mm (3/8")
- Thickness: if aluminum 1 mm, if dibond 3 mm
- Clear plastic cable clamp strain reliefs included (1 per hole)