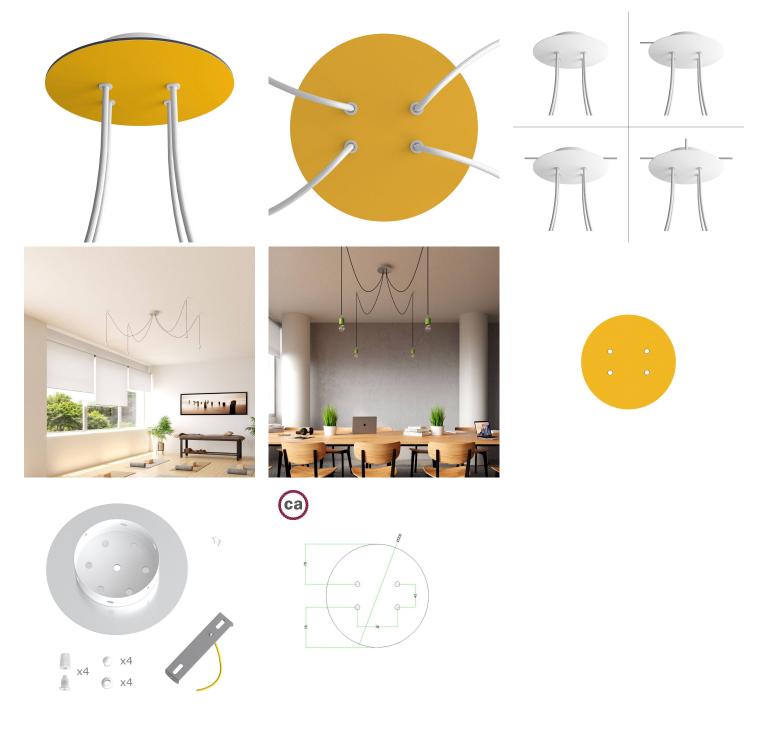

#### Product short description:

This Rose One Canopy Kit comes with EVERYTHING you need to make your own 4 hole pendant light utilizing our LARGE round Rose One Canopy & Cover.

What sets this apart from our regular pendant light canopies is that this is a two part system with an extra deep ceiling canopy that allows for easier wiring of connections, as well as a wide cover over the canopy that allows you to create pendant lights, swag chandeliers, cluster lights and more with even greater impact.

This Rose One Canopy Kit includes the following: a LARGE Rose One Cover (7.87" diameter) with pre-drilled holes; a LARGE Extra Deep Rose One Canopy (4.7" diameter); cable clamp strain reliefs; and all brackets & mounting hardware.

Our Rose One Canopy Kits come in a wide variety of colors and designs. And you can choose from the whichever pre-drilled hole pattern works best for you OR purchase one of our Rose One Cover Un-drilled Blanks and you can create whatever pattern you like!

#### Technical data for LARGE Round Ceiling Canopy Kit - Rose One System

- LARGE Extra Deep Rose One Ceiling Canopy
- Diameter: 4.7 inches
- Height: 1.38 inches
- Material: metal
- Bracket fasteners
- 4 Caps and 4 rubber grommets are included for side holes
- LARGE Rose One Cover
- Material: aluminum or dibond
- Diameter: 7.87 inches
- Hole diameters: 10 mm (3/8")
- Thickness: if aluminum 1 mm, if dibond 3 mm
- Clear plastic cable clamp strain reliefs included (1 per hole)