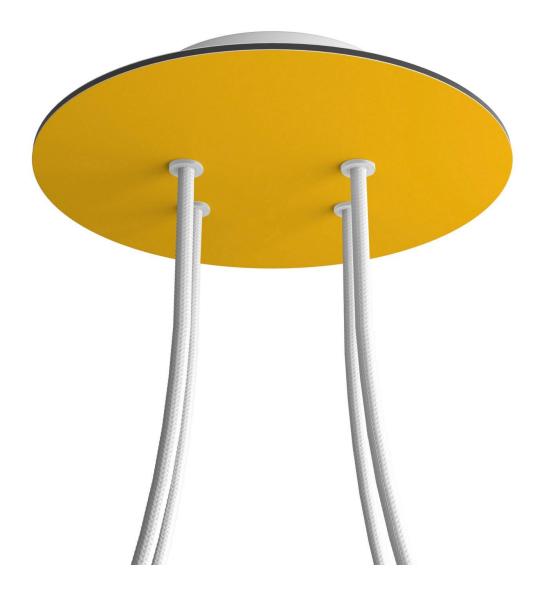

#### Product short description:

This Rose One Canopy Kit comes with EVERYTHING you need to make your own 4 hole pendant light utilizing our LARGE round Rose One Canopy & Cover.

What sets this apart from our regular pendant light canopies is that this is a two part system with an extra deep ceiling canopy that allows for easier wiring of connections, as well as a wide cover over the canopy that allows you to create pendant lights, swag chandeliers, cluster lights and more with even greater impact.

This Rose One Canopy Kit includes the following: a LARGE Rose One Cover (7.87" diameter) with pre-drilled holes; a LARGE Extra Deep Rose One Canopy (4.7" diameter); cable clamp strain reliefs; and all brackets & mounting hardware.

#### Technical data for LARGE Round Ceiling Canopy Kit - Rose One System

- LARGE Extra Deep Rose One Ceiling Canopy
- Diameter: 4.7 inches
- Height: 1.38 inches
- Material: metal
- Bracket fasteners
- 4 Caps and 4 rubber grommets are included for side holes
- LARGE Rose One Cover
- Material: aluminum or dibond
- Diameter: 7.87 inches
- Hole diameters: 10 mm (3/8")
- Thickness: if aluminum 1 mm, if dibond 3 mm
- Clear plastic cable clamp strain reliefs included (1 per hole)