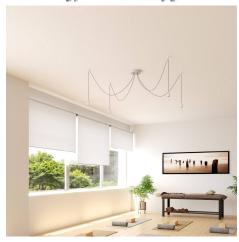

#### **Product short description:**

This Rose One Canopy Kit comes with EVERYTHING you need to make your own 4 hole pendant light utilizing our LARGE round Rose One Canopy & Cover.

What sets this apart from our regular pendant light canopies is that this is a two part system with an extra deep ceiling canopy that allows for easier wiring of connections, as well as a wide cover over the canopy that allows you to create pendant lights, swag chandeliers, cluster lights and more with even greater impact.

This Rose One Canopy Kit includes the following: a LARGE Rose One Cover (7.87" diameter) with pre-drilled holes; a LARGE Extra Deep Rose One Canopy (4.7" diameter); cable clamp strain reliefs; and all brackets & mounting hardware.