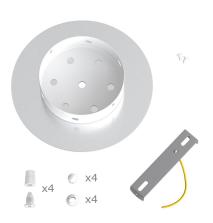

This Rose One Canopy Kit includes the following: a LARGE Rose One Cover (7.87" diameter) with pre-drilled holes; a LARGE Extra Deep Rose One Canopy (4.7" diameter); cable clamp strain reliefs; and all brackets & mounting hardware.

#### Technical data for LARGE Round Ceiling Canopy Kit - Rose One System

- LARGE Extra Deep Rose One Ceiling Canopy
- Diameter: 4.7 inchesHeight: 1.38 inches
- Material: metalBracket fasteners
- 4 Caps and 4 rubber grommets are included for side holes
- LARGE Rose One Cover
- Material: aluminum or dibond
- Diameter: 7.87 inches
- Hole diameters: 10 mm (3/8")
- Thickness: if aluminum 1 mm, if dibond 3 mm
- Clear plastic cable clamp strain reliefs included (1 per hole)