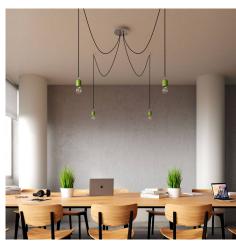

#### **Product short description:**

This Rose One Canopy Kit comes with EVERYTHING you need to make your own 4 hole pendant light utilizing our LARGE round Rose One Canopy & Cover.

What sets this apart from our regular pendant light canopies is that this is a two part system with an extra deep ceiling canopy that allows for easier wiring of connections, as well as a wide cover over the canopy that allows you to create pendant lights, swag chandeliers, cluster lights and more with even greater impact.

This Rose One Canopy Kit includes the following: a LARGE Rose One Cover (7.87" diameter) with pre-drilled holes; a LARGE Extra Deep Rose One Canopy (4.7" diameter); cable clamp strain reliefs; and all brackets & mounting hardware.