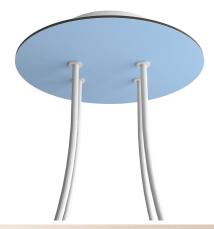

### **Product title:**

4 Holes - LARGE Round Ceiling Canopy Kit - Rose One System

#### **Product short description:**

This Rose One Canopy Kit comes with EVERYTHING you need to make your own 4 hole pendant light utilizing our LARGE round Rose One Canopy & Cover.

What sets this apart from our regular pendant light canopies is that this is a two part system with an extra deep ceiling canopy that allows for easier wiring of connections, as well as a wide cover over the canopy that allows you to create pendant lights, swag chandeliers, cluster lights and more with even greater impact.

This Rose One Canopy Kit includes the following: a LARGE Rose One Cover (7.87" diameter) with pre-drilled holes; a LARGE Extra Deep Rose One Canopy (4.7" diameter); cable clamp strain reliefs; and all brackets & mounting hardware.

#### Technical data for LARGE Round Ceiling Canopy Kit - Rose One System

- LARGE Extra Deep Rose One Ceiling Canopy
- Diameter: 4.7 inchesHeight: 1.38 inches
- Material: metalBracket fasteners
- 4 Caps and 4 rubber grommets are included for side holes
- LARGE Rose One Cover
- Material: aluminum or dibond
- Diameter: 7.87 inches
- Hole diameters: 10 mm (3/8")
- Thickness: if aluminum 1 mm, if dibond 3 mm
- Clear plastic cable clamp strain reliefs included (1 per hole)