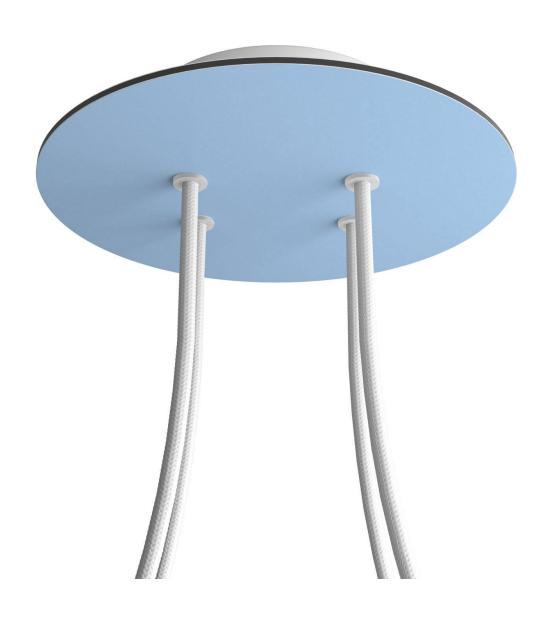

### **Product title:**

4 Holes - LARGE Round Ceiling Canopy Kit - Rose One System

#### **Product short description:**

This Rose One Canopy Kit comes with EVERYTHING you need to make your own 4 hole pendant light utilizing our LARGE round Rose One Canopy & Cover.

What sets this apart from our regular pendant light canopies is that this is a two part system with an extra deep ceiling canopy that allows for easier wiring of connections, as well as a wide cover over the canopy that allows you to create pendant lights, swag chandeliers, cluster lights and more with even greater impact.

This Rose One Canopy Kit includes the following: a LARGE Rose One Cover (7.87" diameter) with pre-drilled holes; a LARGE Extra Deep Rose One Canopy (4.7" diameter); cable clamp strain reliefs; and all brackets & mounting hardware.

#### Technical data for LARGE Round Ceiling Canopy Kit - Rose One System

- LARGE Extra Deep Rose One Ceiling Canopy
- Diameter: 4.7 inchesHeight: 1.38 inches
- Material: metalBracket fasteners
- 4 Caps and 4 rubber grommets are included for side holes
- LARGE Rose One Cover
- Material: aluminum or dibond
- Diameter: 7.87 inches
- Hole diameters: 10 mm (3/8")
- Thickness: if aluminum 1 mm, if dibond 3 mm
- Clear plastic cable clamp strain reliefs included (1 per hole)