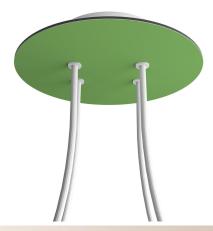

### **Product title:**

4 Holes - LARGE Round Ceiling Canopy Kit - Rose One System

#### **Product short description:**

This Rose One Canopy Kit comes with EVERYTHING you need to make your own 4 hole pendant light utilizing our LARGE round Rose One Canopy & Cover.

What sets this apart from our regular pendant light canopies is that this is a two part system with an extra deep ceiling canopy that allows for easier wiring of connections, as well as a wide cover over the canopy that allows you to create pendant lights, swag chandeliers, cluster lights and more with even greater impact.

This Rose One Canopy Kit includes the following: a LARGE Rose One Cover (7.87" diameter) with pre-drilled holes; a LARGE Extra Deep Rose One Canopy (4.7" diameter); cable clamp strain reliefs; and all brackets & mounting hardware.