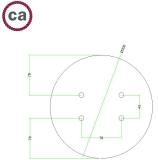

#### Technical data for LARGE Round Ceiling Canopy Kit - Rose One System

- LARGE Extra Deep Rose One Ceiling Canopy
- Diameter: 4.7 inchesHeight: 1.38 inches
- Material: metalBracket fasteners
- 4 Caps and 4 rubber grommets are included for side holes
- LARGE Rose One Cover
- Material: aluminum or dibond
- Diameter: 7.87 inches
- Hole diameters: 10 mm (3/8")
- Thickness: if aluminum 1 mm, if dibond 3 mm
- Clear plastic cable clamp strain reliefs included (1 per hole)