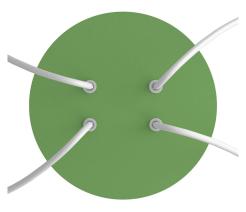

This Rose One Canopy Kit includes the following: a LARGE Rose One Cover (7.87" diameter) with pre-drilled holes; a LARGE Extra Deep Rose One Canopy (4.7" diameter); cable clamp strain reliefs; and all brackets & mounting hardware.

#### Technical data for LARGE Round Ceiling Canopy Kit - Rose One System

- LARGE Extra Deep Rose One Ceiling Canopy
- Diameter: 4.7 inchesHeight: 1.38 inches
- Material: metalBracket fasteners
- 4 Caps and 4 rubber grommets are included for side holes
- LARGE Rose One Cover
- Material: aluminum or dibond
- Diameter: 7.87 inches
- Hole diameters: 10 mm (3/8")
- Thickness: if aluminum 1 mm, if dibond 3 mm
- Clear plastic cable clamp strain reliefs included (1 per hole)