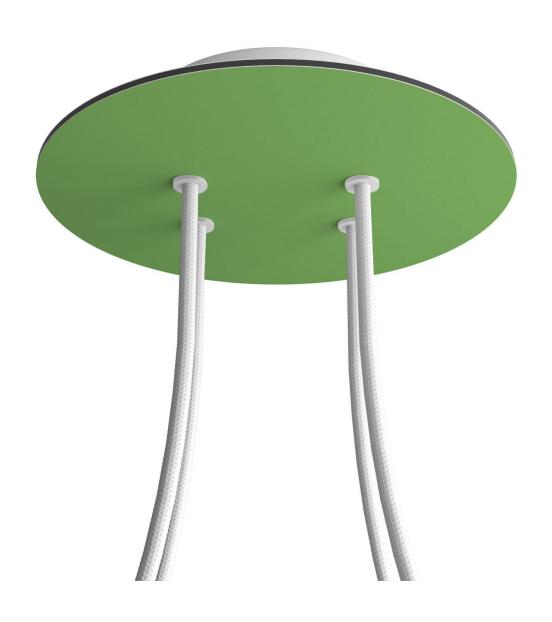

### **Product title:**

4 Holes - LARGE Round Ceiling Canopy Kit - Rose One System

#### **Product short description:**

This Rose One Canopy Kit comes with EVERYTHING you need to make your own 4 hole pendant light utilizing our LARGE round Rose One Canopy & Cover.

What sets this apart from our regular pendant light canopies is that this is a two part system with an extra deep ceiling canopy that allows for easier wiring of connections, as well as a wide cover over the canopy that allows you to create pendant lights, swag chandeliers, cluster lights and more with even greater impact.

This Rose One Canopy Kit includes the following: a LARGE Rose One Cover (7.87" diameter) with pre-drilled holes; a LARGE Extra Deep Rose One Canopy (4.7" diameter); cable clamp strain reliefs; and all brackets & mounting hardware.

#### Technical data for LARGE Round Ceiling Canopy Kit - Rose One System

- LARGE Extra Deep Rose One Ceiling Canopy
- Diameter: 4.7 inchesHeight: 1.38 inches
- Material: metalBracket fasteners
- 4 Caps and 4 rubber grommets are included for side holes
- LARGE Rose One Cover
- Material: aluminum or dibond
- Diameter: 7.87 inches
- Hole diameters: 10 mm (3/8")
- Thickness: if aluminum 1 mm, if dibond 3 mm
- Clear plastic cable clamp strain reliefs included (1 per hole)