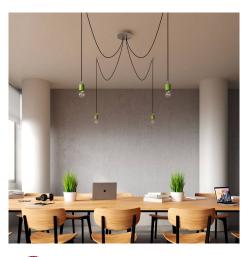

#### **Product short description:**

This Rose One Canopy Kit comes with EVERYTHING you need to make your own 4 hole pendant light utilizing our LARGE round Rose One Canopy & Cover.

What sets this apart from our regular pendant light canopies is that this is a two part system with an extra deep ceiling canopy that allows for easier wiring of connections, as well as a wide cover over the canopy that allows you to create pendant lights, swag chandeliers, cluster lights and more with even greater impact.

This Rose One Canopy Kit includes the following: a LARGE Rose One Cover (7.87" diameter) with pre-drilled holes; a LARGE Extra Deep Rose One Canopy (4.7" diameter); cable clamp strain reliefs; and all brackets & mounting hardware.