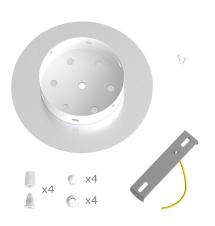

This Rose One Canopy Kit includes the following: a LARGE Rose One Cover (7.87" diameter) with pre-drilled holes; a LARGE Extra Deep Rose One Canopy (4.7" diameter); cable clamp strain reliefs; and all brackets & mounting hardware.

#### Technical data for LARGE Round Ceiling Canopy Kit - Rose One System

- LARGE Extra Deep Rose One Ceiling Canopy
- Diameter: 4.7 inchesHeight: 1.38 inches
- Material: metalBracket fasteners
- 4 Caps and 4 rubber grommets are included for side holes
- LARGE Rose One Cover
- Material: aluminum or dibond
- Diameter: 7.87 inches
- Hole diameters: 10 mm (3/8")
- Thickness: if aluminum 1 mm, if dibond 3 mm
- Clear plastic cable clamp strain reliefs included (1 per hole)