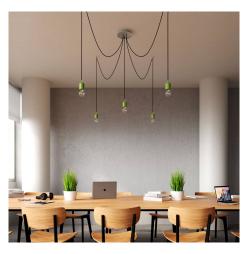

#### **Product short description:**

This Rose One Canopy Kit comes with EVERYTHING you need to make your own 5 hole pendant light utilizing our LARGE round Rose One Canopy & Cover.

What sets this apart from our regular pendant light canopies is that this is a two part system with an extra deep ceiling canopy that allows for easier wiring of connections, as well as a wide cover over the canopy that allows you to create pendant lights, swag chandeliers, cluster lights and more with even greater impact.

This Rose One Canopy Kit includes the following: a LARGE Rose One Cover (7.87" diameter) with pre-drilled holes; a LARGE Extra Deep Rose One Canopy (4.7" diameter); cable clamp strain reliefs; and all brackets & mounting hardware.