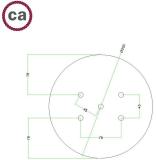

This Rose One Canopy Kit includes the following: a LARGE Rose One Cover (7.87" diameter) with pre-drilled holes; a LARGE Extra Deep Rose One Canopy (4.7" diameter); cable clamp strain reliefs; and all brackets & mounting hardware.

#### Technical data for LARGE Round Ceiling Canopy Kit - Rose One System

- LARGE Extra Deep Rose One Ceiling Canopy
- Diameter: 4.7 inchesHeight: 1.38 inches
- Material: metalBracket fasteners
- 4 Caps and 4 rubber grommets are included for side holes
- LARGE Rose One Cover
- Material: aluminum or dibond
- Diameter: 7.87 inches
- Hole diameters: 10 mm (3/8")
- Thickness: if aluminum 1 mm, if dibond 3 mm
- Clear plastic cable clamp strain reliefs included (1 per hole)