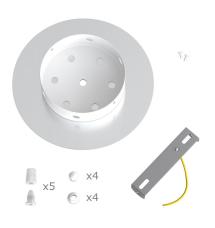

This Rose One Canopy Kit includes the following: a LARGE Rose One Cover (7.87" diameter) with pre-drilled holes; a LARGE Extra Deep Rose One Canopy (4.7" diameter); cable clamp strain reliefs; and all brackets & mounting hardware.

#### Technical data for LARGE Round Ceiling Canopy Kit - Rose One System

- LARGE Extra Deep Rose One Ceiling Canopy
- Diameter: 4.7 inchesHeight: 1.38 inches
- Material: metalBracket fasteners
- 4 Caps and 4 rubber grommets are included for side holes
- LARGE Rose One Cover
- Material: aluminum or dibond
- Diameter: 7.87 inches
- Hole diameters: 10 mm (3/8")
- Thickness: if aluminum 1 mm, if dibond 3 mm
- Clear plastic cable clamp strain reliefs included (1 per hole)