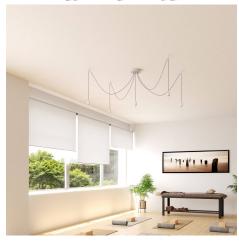

#### **Product short description:**

This Rose One Canopy Kit comes with EVERYTHING you need to make your own 5 hole pendant light utilizing our LARGE round Rose One Canopy & Cover.

What sets this apart from our regular pendant light canopies is that this is a two part system with an extra deep ceiling canopy that allows for easier wiring of connections, as well as a wide cover over the canopy that allows you to create pendant lights, swag chandeliers, cluster lights and more with even greater impact.

This Rose One Canopy Kit includes the following: a LARGE Rose One Cover (7.87" diameter) with pre-drilled holes; a LARGE Extra Deep Rose One Canopy (4.7" diameter); cable clamp strain reliefs; and all brackets & mounting hardware.