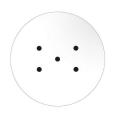

This Rose One Canopy Kit includes the following: a LARGE Rose One Cover (7.87" diameter) with pre-drilled holes; a LARGE Extra Deep Rose One Canopy (4.7" diameter); cable clamp strain reliefs; and all brackets & mounting hardware.

Our Rose One Canopy Kits come in a wide variety of colors and designs. And you can choose from the whichever pre-drilled hole pattern works best for you OR purchase one of our Rose One Cover Un-drilled Blanks and you can create whatever pattern you like!

#### Technical data for LARGE Round Ceiling Canopy Kit - Rose One System

- LARGE Extra Deep Rose One Ceiling Canopy
- Diameter: 4.7 inchesHeight: 1.38 inches
- Material: metalBracket fasteners
- 4 Caps and 4 rubber grommets are included for side holes
- LARGE Rose One Cover
- Material: aluminum or dibond
- Diameter: 7.87 inches
- Hole diameters: 10 mm (3/8")
- Thickness: if aluminum 1 mm, if dibond 3 mm
- Clear plastic cable clamp strain reliefs included (1 per hole)