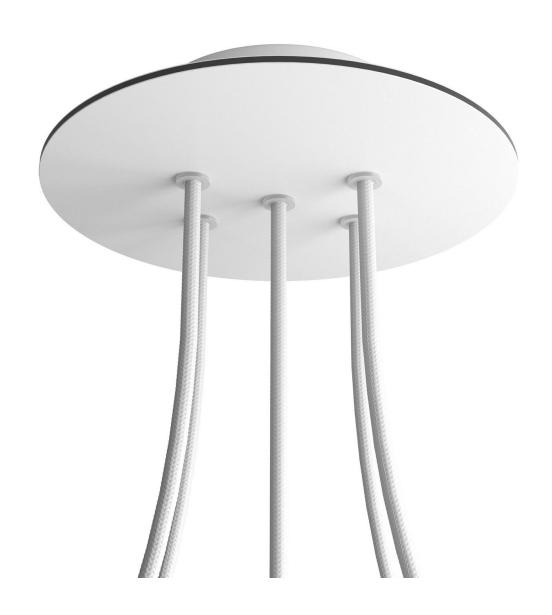

## **Product title:**

5 Holes - LARGE Round Ceiling Canopy Kit - Rose One System

#### **Product short description:**

This Rose One Canopy Kit comes with EVERYTHING you need to make your own 5 hole pendant light utilizing our LARGE round Rose One Canopy & Cover.

What sets this apart from our regular pendant light canopies is that this is a two part system with an extra deep ceiling canopy that allows for easier wiring of connections, as well as a wide cover over the canopy that allows you to create pendant lights, swag chandeliers, cluster lights and more with even greater impact.

This Rose One Canopy Kit includes the following: a LARGE Rose One Cover (7.87" diameter) with pre-drilled holes; a LARGE Extra Deep Rose One Canopy (4.7" diameter); cable clamp strain reliefs; and all brackets & mounting hardware.