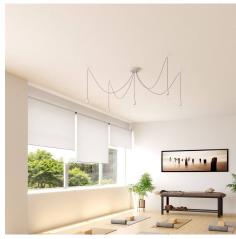

#### **Product short description:**

This Rose One Canopy Kit comes with EVERYTHING you need to make your own 5 hole pendant light utilizing our LARGE round Rose One Canopy & Cover.

What sets this apart from our regular pendant light canopies is that this is a two part system with an extra deep ceiling canopy that allows for easier wiring of connections, as well as a wide cover over the canopy that allows you to create pendant lights, swag chandeliers, cluster lights and more with even greater impact.

This Rose One Canopy Kit includes the following: a LARGE Rose One Cover (7.87" diameter) with pre-drilled holes; a LARGE Extra Deep Rose One Canopy (4.7" diameter); cable clamp strain reliefs; and all brackets & mounting hardware.

Our Rose One Canopy Kits come in a wide variety of colors and designs. And you can choose from the whichever pre-drilled hole pattern works best for you OR purchase one of our Rose One Cover Un-drilled Blanks and you can create whatever pattern you like!