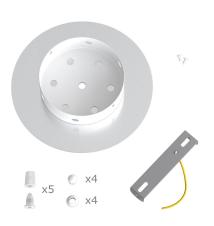

This Rose One Canopy Kit includes the following: a LARGE Rose One Cover (7.87" diameter) with pre-drilled holes; a LARGE Extra Deep Rose One Canopy (4.7" diameter); cable clamp strain reliefs; and all brackets & mounting hardware.

#### Technical data for LARGE Round Ceiling Canopy Kit - Rose One System

- LARGE Extra Deep Rose One Ceiling Canopy
- Diameter: 4.7 inchesHeight: 1.38 inches
- Material: metalBracket fasteners
- 4 Caps and 4 rubber grommets are included for side holes
- LARGE Rose One Cover
- Material: aluminum or dibond
- Diameter: 7.87 inches
- Hole diameters: 10 mm (3/8")
- Thickness: if aluminum 1 mm, if dibond 3 mm
- Clear plastic cable clamp strain reliefs included (1 per hole)