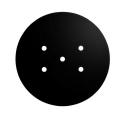

#### Technical data for LARGE Round Ceiling Canopy Kit - Rose One System

- LARGE Extra Deep Rose One Ceiling Canopy
- Diameter: 4.7 inchesHeight: 1.38 inches
- Material: metalBracket fasteners
- 4 Caps and 4 rubber grommets are included for side holes
- LARGE Rose One Cover
- Material: aluminum or dibond
- Diameter: 7.87 inches
- Hole diameters: 10 mm (3/8")
- Thickness: if aluminum 1 mm, if dibond 3 mm
- Clear plastic cable clamp strain reliefs included (1 per hole)