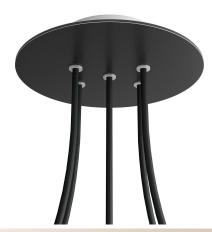

## **Product title:**

5 Holes - LARGE Round Ceiling Canopy Kit - Rose One System

#### **Product short description:**

This Rose One Canopy Kit comes with EVERYTHING you need to make your own 5 hole pendant light utilizing our LARGE round Rose One Canopy & Cover.

What sets this apart from our regular pendant light canopies is that this is a two part system with an extra deep ceiling canopy that allows for easier wiring of connections, as well as a wide cover over the canopy that allows you to create pendant lights, swag chandeliers, cluster lights and more with even greater impact.

This Rose One Canopy Kit includes the following: a LARGE Rose One Cover (7.87" diameter) with pre-drilled holes; a LARGE Extra Deep Rose One Canopy (4.7" diameter); cable clamp strain reliefs; and all brackets & mounting hardware.

#### Technical data for LARGE Round Ceiling Canopy Kit - Rose One System

- LARGE Extra Deep Rose One Ceiling Canopy
- Diameter: 4.7 inchesHeight: 1.38 inches
- Material: metalBracket fasteners
- 4 Caps and 4 rubber grommets are included for side holes
- LARGE Rose One Cover
- Material: aluminum or dibond
- Diameter: 7.87 inches
- Hole diameters: 10 mm (3/8")
- Thickness: if aluminum 1 mm, if dibond 3 mm
- Clear plastic cable clamp strain reliefs included (1 per hole)