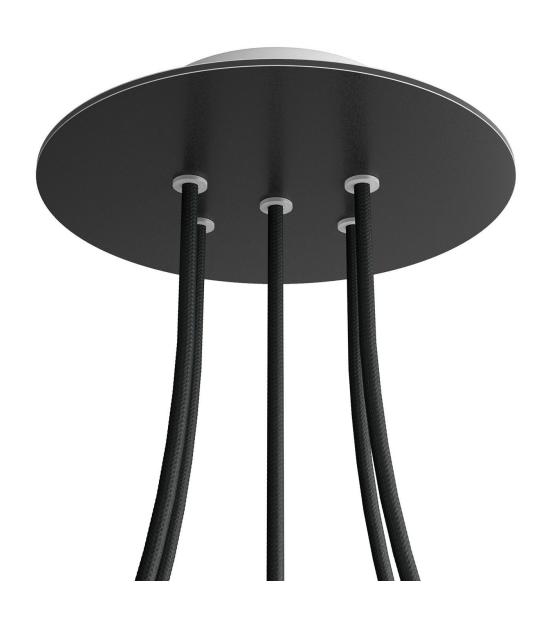

## **Product title:**

5 Holes - LARGE Round Ceiling Canopy Kit - Rose One System

#### **Product short description:**

This Rose One Canopy Kit comes with EVERYTHING you need to make your own 5 hole pendant light utilizing our LARGE round Rose One Canopy & Cover.

What sets this apart from our regular pendant light canopies is that this is a two part system with an extra deep ceiling canopy that allows for easier wiring of connections, as well as a wide cover over the canopy that allows you to create pendant lights, swag chandeliers, cluster lights and more with even greater impact.

This Rose One Canopy Kit includes the following: a LARGE Rose One Cover (7.87" diameter) with pre-drilled holes; a LARGE Extra Deep Rose One Canopy (4.7" diameter); cable clamp strain reliefs; and all brackets & mounting hardware.

#### Technical data for LARGE Round Ceiling Canopy Kit - Rose One System

- LARGE Extra Deep Rose One Ceiling Canopy
- Diameter: 4.7 inchesHeight: 1.38 inches
- Material: metalBracket fasteners
- 4 Caps and 4 rubber grommets are included for side holes
- LARGE Rose One Cover
- Material: aluminum or dibond
- Diameter: 7.87 inches
- Hole diameters: 10 mm (3/8")
- Thickness: if aluminum 1 mm, if dibond 3 mm
- Clear plastic cable clamp strain reliefs included (1 per hole)