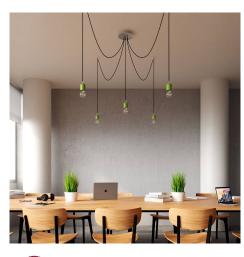

#### **Product short description:**

This Rose One Canopy Kit comes with EVERYTHING you need to make your own 5 hole pendant light utilizing our LARGE round Rose One Canopy & Cover.

What sets this apart from our regular pendant light canopies is that this is a two part system with an extra deep ceiling canopy that allows for easier wiring of connections, as well as a wide cover over the canopy that allows you to create pendant lights, swag chandeliers, cluster lights and more with even greater impact.

This Rose One Canopy Kit includes the following: a LARGE Rose One Cover (7.87" diameter) with pre-drilled holes; a LARGE Extra Deep Rose One Canopy (4.7" diameter); cable clamp strain reliefs; and all brackets & mounting hardware.

Our Rose One Canopy Kits come in a wide variety of colors and designs. And you can choose from the whichever pre-drilled hole pattern works best for you OR purchase one of our Rose One Cover Un-drilled Blanks and you can create whatever pattern you like!