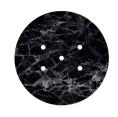

#### **Product attributes:**

Decoration: Matt White, Matt Black, Marble Marquina, Marble Carrara, Concrete, Satin Brass Dibond, Satin Copper Dibond, Satin Steel Dibond, Wood, Anthracite, Mirror, Yellow mustard, Soft

This Rose One Canopy Kit includes the following: a LARGE Rose One Cover (7.87" diameter) with pre-drilled holes; a LARGE Extra Deep Rose One Canopy (4.7" diameter); cable clamp strain reliefs; and all brackets & mounting hardware.

#### Technical data for LARGE Round Ceiling Canopy Kit - Rose One System

- LARGE Extra Deep Rose One Ceiling Canopy
- Diameter: 4.7 inchesHeight: 1.38 inches
- Material: metalBracket fasteners
- 4 Caps and 4 rubber grommets are included for side holes
- LARGE Rose One Cover
- Material: aluminum or dibond
- Diameter: 7.87 inches
- Hole diameters: 10 mm (3/8")
- Thickness: if aluminum 1 mm, if dibond 3 mm
- Clear plastic cable clamp strain reliefs included (1 per hole)