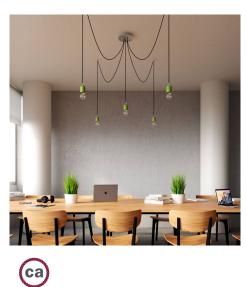

#### **Product short description:**

This Rose One Canopy Kit comes with EVERYTHING you need to make your own 5 hole pendant light utilizing our LARGE round Rose One Canopy & Cover.

What sets this apart from our regular pendant light canopies is that this is a two part system with an extra deep ceiling canopy that allows for easier wiring of connections, as well as a wide cover over the canopy that allows you to create pendant lights, swag chandeliers, cluster lights and more with even greater impact.

This Rose One Canopy Kit includes the following: a LARGE Rose One Cover (7.87" diameter) with pre-drilled holes; a LARGE Extra Deep Rose One Canopy (4.7" diameter); cable clamp strain reliefs; and all brackets & mounting hardware.