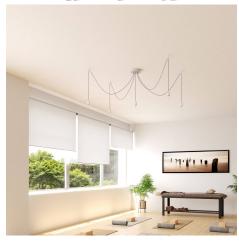

#### **Product short description:**

This Rose One Canopy Kit comes with EVERYTHING you need to make your own 5 hole pendant light utilizing our LARGE round Rose One Canopy & Cover.

What sets this apart from our regular pendant light canopies is that this is a two part system with an extra deep ceiling canopy that allows for easier wiring of connections, as well as a wide cover over the canopy that allows you to create pendant lights, swag chandeliers, cluster lights and more with even greater impact.

This Rose One Canopy Kit includes the following: a LARGE Rose One Cover (7.87" diameter) with pre-drilled holes; a LARGE Extra Deep Rose One Canopy (4.7" diameter); cable clamp strain reliefs; and all brackets & mounting hardware.