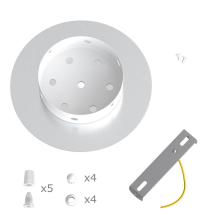

This Rose One Canopy Kit includes the following: a LARGE Rose One Cover (7.87" diameter) with pre-drilled holes; a LARGE Extra Deep Rose One Canopy (4.7" diameter); cable clamp strain reliefs; and all brackets & mounting hardware.

#### Technical data for LARGE Round Ceiling Canopy Kit - Rose One System

- LARGE Extra Deep Rose One Ceiling Canopy
- Diameter: 4.7 inchesHeight: 1.38 inches
- Material: metalBracket fasteners
- 4 Caps and 4 rubber grommets are included for side holes
- LARGE Rose One Cover
- Material: aluminum or dibond
- Diameter: 7.87 inches
- Hole diameters: 10 mm (3/8")
- Thickness: if aluminum 1 mm, if dibond 3 mm
- Clear plastic cable clamp strain reliefs included (1 per hole)