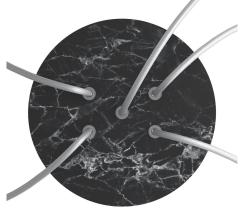

This Rose One Canopy Kit includes the following: a LARGE Rose One Cover (7.87" diameter) with pre-drilled holes; a LARGE Extra Deep Rose One Canopy (4.7" diameter); cable clamp strain reliefs; and all brackets & mounting hardware.

#### Technical data for LARGE Round Ceiling Canopy Kit - Rose One System

- LARGE Extra Deep Rose One Ceiling Canopy
- Diameter: 4.7 inchesHeight: 1.38 inches
- Material: metalBracket fasteners
- 4 Caps and 4 rubber grommets are included for side holes
- LARGE Rose One Cover
- Material: aluminum or dibond
- Diameter: 7.87 inches
- Hole diameters: 10 mm (3/8")
- Thickness: if aluminum 1 mm, if dibond 3 mm
- Clear plastic cable clamp strain reliefs included (1 per hole)