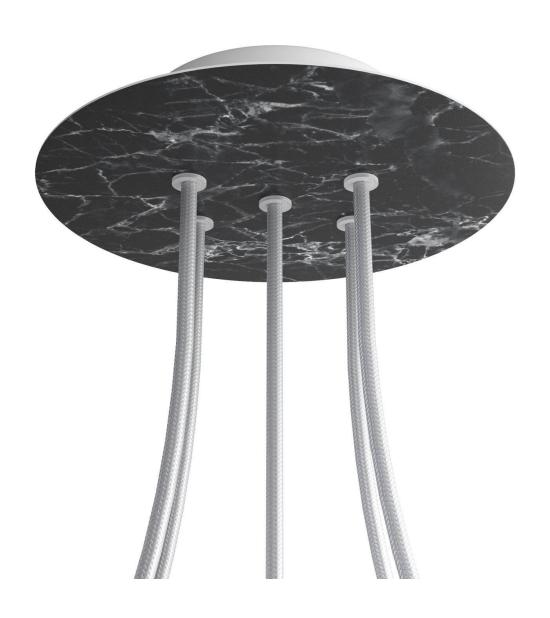

## **Product title:**

5 Holes - LARGE Round Ceiling Canopy Kit - Rose One System

#### **Product short description:**

This Rose One Canopy Kit comes with EVERYTHING you need to make your own 5 hole pendant light utilizing our LARGE round Rose One Canopy & Cover.

What sets this apart from our regular pendant light canopies is that this is a two part system with an extra deep ceiling canopy that allows for easier wiring of connections, as well as a wide cover over the canopy that allows you to create pendant lights, swag chandeliers, cluster lights and more with even greater impact.

This Rose One Canopy Kit includes the following: a LARGE Rose One Cover (7.87" diameter) with pre-drilled holes; a LARGE Extra Deep Rose One Canopy (4.7" diameter); cable clamp strain reliefs; and all brackets & mounting hardware.