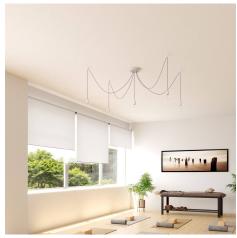

#### **Product short description:**

This Rose One Canopy Kit comes with EVERYTHING you need to make your own 5 hole pendant light utilizing our LARGE round Rose One Canopy & Cover.

What sets this apart from our regular pendant light canopies is that this is a two part system with an extra deep ceiling canopy that allows for easier wiring of connections, as well as a wide cover over the canopy that allows you to create pendant lights, swag chandeliers, cluster lights and more with even greater impact.

This Rose One Canopy Kit includes the following: a LARGE Rose One Cover (7.87" diameter) with pre-drilled holes; a LARGE Extra Deep Rose One Canopy (4.7" diameter); cable clamp strain reliefs; and all brackets & mounting hardware.

Our Rose One Canopy Kits come in a wide variety of colors and designs. And you can choose from the whichever pre-drilled hole pattern works best for you OR purchase one of our Rose One Cover Un-drilled Blanks and you can create whatever pattern you like!