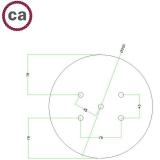

This Rose One Canopy Kit includes the following: a LARGE Rose One Cover (7.87" diameter) with pre-drilled holes; a LARGE Extra Deep Rose One Canopy (4.7" diameter); cable clamp strain reliefs; and all brackets & mounting hardware.

#### Technical data for LARGE Round Ceiling Canopy Kit - Rose One System

- LARGE Extra Deep Rose One Ceiling Canopy
- Diameter: 4.7 inchesHeight: 1.38 inches
- Material: metalBracket fasteners
- 4 Caps and 4 rubber grommets are included for side holes
- LARGE Rose One Cover
- Material: aluminum or dibond
- Diameter: 7.87 inches
- Hole diameters: 10 mm (3/8")
- Thickness: if aluminum 1 mm, if dibond 3 mm
- Clear plastic cable clamp strain reliefs included (1 per hole)