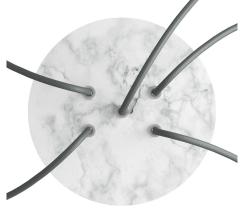

#### **Product short description:**

This Rose One Canopy Kit comes with EVERYTHING you need to make your own 5 hole pendant light utilizing our LARGE round Rose One Canopy & Cover.

What sets this apart from our regular pendant light canopies is that this is a two part system with an extra deep ceiling canopy that allows for easier wiring of connections, as well as a wide cover over the canopy that allows you to create pendant lights, swag chandeliers, cluster lights and more with even greater impact.

Our Rose One Canopy Kits come in a wide variety of colors and designs. And you can choose from the whichever pre-drilled hole pattern works best for you OR purchase one of our Rose One Cover Un-drilled Blanks and you can create whatever pattern you like!