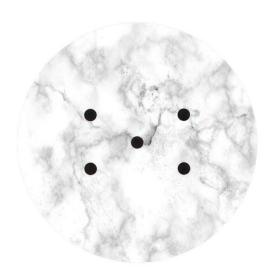

### **Product title:**

5 Holes - LARGE Round Ceiling Canopy Kit - Rose One System

This Rose One Canopy Kit includes the following: a LARGE Rose One Cover (7.87" diameter) with pre-drilled holes; a LARGE Extra Deep Rose One Canopy (4.7" diameter); cable clamp strain reliefs; and all brackets & mounting hardware.

#### Technical data for LARGE Round Ceiling Canopy Kit - Rose One System

- LARGE Extra Deep Rose One Ceiling Canopy
- Diameter: 4.7 inchesHeight: 1.38 inches
- Material: metalBracket fasteners
- 4 Caps and 4 rubber grommets are included for side holes
- LARGE Rose One Cover
- Material: aluminum or dibond
- Diameter: 7.87 inches
- Hole diameters: 10 mm (3/8")
- Thickness: if aluminum 1 mm, if dibond 3 mm
- Clear plastic cable clamp strain reliefs included (1 per hole)