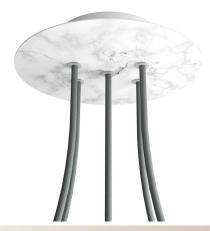

### **Product title:**

5 Holes - LARGE Round Ceiling Canopy Kit - Rose One System

#### **Product short description:**

This Rose One Canopy Kit comes with EVERYTHING you need to make your own 5 hole pendant light utilizing our LARGE round Rose One Canopy & Cover.

What sets this apart from our regular pendant light canopies is that this is a two part system with an extra deep ceiling canopy that allows for easier wiring of connections, as well as a wide cover over the canopy that allows you to create pendant lights, swag chandeliers, cluster lights and more with even greater impact.

This Rose One Canopy Kit includes the following: a LARGE Rose One Cover (7.87" diameter) with pre-drilled holes; a LARGE Extra Deep Rose One Canopy (4.7" diameter); cable clamp strain reliefs; and all brackets & mounting hardware.