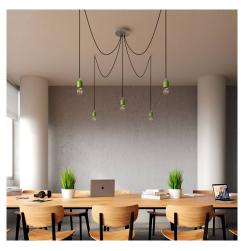

#### **Product short description:**

This Rose One Canopy Kit comes with EVERYTHING you need to make your own 5 hole pendant light utilizing our LARGE round Rose One Canopy & Cover.

What sets this apart from our regular pendant light canopies is that this is a two part system with an extra deep ceiling canopy that allows for easier wiring of connections, as well as a wide cover over the canopy that allows you to create pendant lights, swag chandeliers, cluster lights and more with even greater impact.

This Rose One Canopy Kit includes the following: a LARGE Rose One Cover (7.87" diameter) with pre-drilled holes; a LARGE Extra Deep Rose One Canopy (4.7" diameter); cable clamp strain reliefs; and all brackets & mounting hardware.

Our Rose One Canopy Kits come in a wide variety of colors and designs. And you can choose from the whichever pre-drilled hole pattern works best for you OR purchase one of our Rose One Cover Un-drilled Blanks and you can create whatever pattern you like!