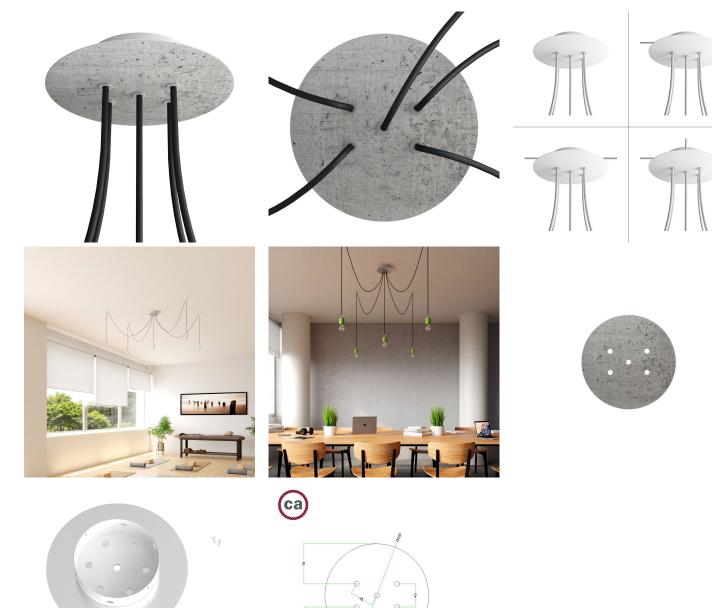

#### **Product short description:**

This Rose One Canopy Kit comes with EVERYTHING you need to make your own 5 hole pendant light utilizing our LARGE round Rose One Canopy & Cover.

What sets this apart from our regular pendant light canopies is that this is a two part system with an extra deep ceiling canopy that allows for easier wiring of connections, as well as a wide cover over the canopy that allows you to create pendant lights, swag chandeliers, cluster lights and more with even greater impact.

This Rose One Canopy Kit includes the following: a LARGE Rose One Cover (7.87" diameter) with pre-drilled holes; a LARGE Extra Deep Rose One Canopy (4.7" diameter); cable clamp strain reliefs; and all brackets & mounting hardware.

Our Rose One Canopy Kits come in a wide variety of colors and designs. And you can choose from the whichever pre-drilled hole pattern works best for you OR purchase one of our Rose One Cover Un-drilled Blanks and you can create whatever pattern you like!

#### Technical data for LARGE Round Ceiling Canopy Kit - Rose One System

- LARGE Extra Deep Rose One Ceiling Canopy
- Diameter: 4.7 inches
- Height: 1.38 inches
- Material: metal
- Bracket fasteners
- 4 Caps and 4 rubber grommets are included for side holes
- LARGE Rose One Cover
- Material: aluminum or dibond
- Diameter: 7.87 inches
- Hole diameters: 10 mm (3/8")
- Thickness: if aluminum 1 mm, if dibond 3 mm
- Clear plastic cable clamp strain reliefs included (1 per hole)