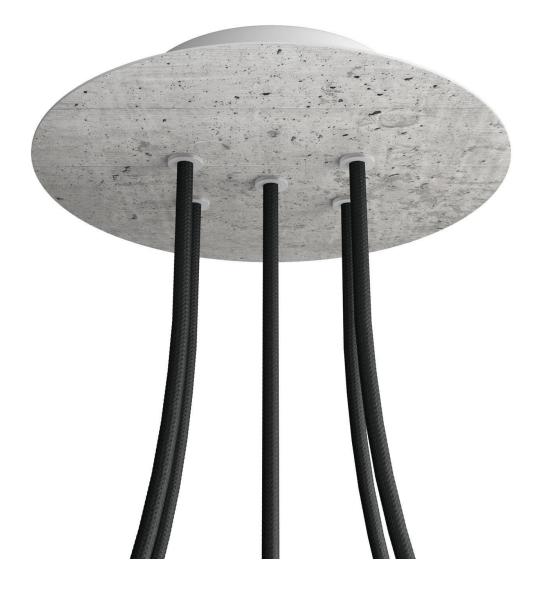

#### **Product short description:**

This Rose One Canopy Kit comes with EVERYTHING you need to make your own 5 hole pendant light utilizing our LARGE round Rose One Canopy & Cover.

What sets this apart from our regular pendant light canopies is that this is a two part system with an extra deep ceiling canopy that allows for easier wiring of connections, as well as a wide cover over the canopy that allows you to create pendant lights, swag chandeliers, cluster lights and more with even greater impact.

This Rose One Canopy Kit includes the following: a LARGE Rose One Cover (7.87" diameter) with pre-drilled holes; a LARGE Extra Deep Rose One Canopy (4.7" diameter); cable clamp strain reliefs; and all brackets & mounting hardware.

#### Technical data for LARGE Round Ceiling Canopy Kit - Rose One System

- LARGE Extra Deep Rose One Ceiling Canopy
- Diameter: 4.7 inches
- Height: 1.38 inches
- Material: metal
- Bracket fasteners
- 4 Caps and 4 rubber grommets are included for side holes
- LARGE Rose One Cover
- Material: aluminum or dibond
- Diameter: 7.87 inches
- Hole diameters: 10 mm (3/8")
- Thickness: if aluminum 1 mm, if dibond 3 mm
- Clear plastic cable clamp strain reliefs included (1 per hole)