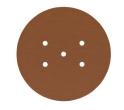

This Rose One Canopy Kit includes the following: a LARGE Rose One Cover (7.87" diameter) with pre-drilled holes; a LARGE Extra Deep Rose One Canopy (4.7" diameter); cable clamp strain reliefs; and all brackets & mounting hardware.

#### Technical data for LARGE Round Ceiling Canopy Kit - Rose One System

- LARGE Extra Deep Rose One Ceiling Canopy
- Diameter: 4.7 inches
- Height: 1.38 inches
- Material: metal
- Bracket fasteners
- 4 Caps and 4 rubber grommets are included for side holes
- LARGE Rose One Cover
- Material: aluminum or dibond
- Diameter: 7.87 inches
- Hole diameters: 10 mm (3/8")
- Thickness: if aluminum 1 mm, if dibond 3 mm
- Clear plastic cable clamp strain reliefs included (1 per hole)