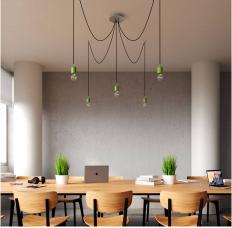

#### **Product short description:**

This Rose One Canopy Kit comes with EVERYTHING you need to make your own 5 hole pendant light utilizing our LARGE round Rose One Canopy & Cover.

What sets this apart from our regular pendant light canopies is that this is a two part system with an extra deep ceiling canopy that allows for easier wiring of connections, as well as a wide cover over the canopy that allows you to create pendant lights, swag chandeliers, cluster lights and more with even greater impact.

This Rose One Canopy Kit includes the following: a LARGE Rose One Cover (7.87" diameter) with pre-drilled holes; a LARGE Extra Deep Rose One Canopy (4.7" diameter); cable clamp strain reliefs; and all brackets & mounting hardware.

Our Rose One Canopy Kits come in a wide variety of colors and designs. And you can choose from the whichever pre-drilled hole pattern works best for you OR purchase one of our Rose One Cover Un-drilled Blanks and you can create whatever pattern you like!