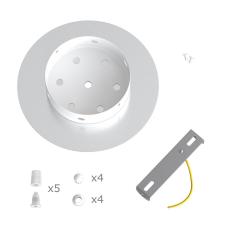

This Rose One Canopy Kit includes the following: a LARGE Rose One Cover (7.87" diameter) with pre-drilled holes; a LARGE Extra Deep Rose One Canopy (4.7" diameter); cable clamp strain reliefs; and all brackets & mounting hardware.

#### Technical data for LARGE Round Ceiling Canopy Kit - Rose One System

- LARGE Extra Deep Rose One Ceiling Canopy
- Diameter: 4.7 inches
- Height: 1.38 inches
- Material: metal
- Bracket fasteners
- 4 Caps and 4 rubber grommets are included for side holes
- LARGE Rose One Cover
- Material: aluminum or dibond
- Diameter: 7.87 inches
- Hole diameters: 10 mm (3/8")
- Thickness: if aluminum 1 mm, if dibond 3 mm
- Clear plastic cable clamp strain reliefs included (1 per hole)