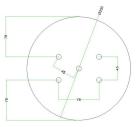

This Rose One Canopy Kit includes the following: a LARGE Rose One Cover (7.87" diameter) with pre-drilled holes; a LARGE Extra Deep Rose One Canopy (4.7" diameter); cable clamp strain reliefs; and all brackets & mounting hardware.

#### Technical data for LARGE Round Ceiling Canopy Kit - Rose One System

- LARGE Extra Deep Rose One Ceiling Canopy
- Diameter: 4.7 inches
- Height: 1.38 inches
- Material: metal
- Bracket fasteners
- 4 Caps and 4 rubber grommets are included for side holes
- LARGE Rose One Cover
- Material: aluminum or dibond
- Diameter: 7.87 inches
- Hole diameters: 10 mm (3/8")
- Thickness: if aluminum 1 mm, if dibond 3 mm
- Clear plastic cable clamp strain reliefs included (1 per hole)