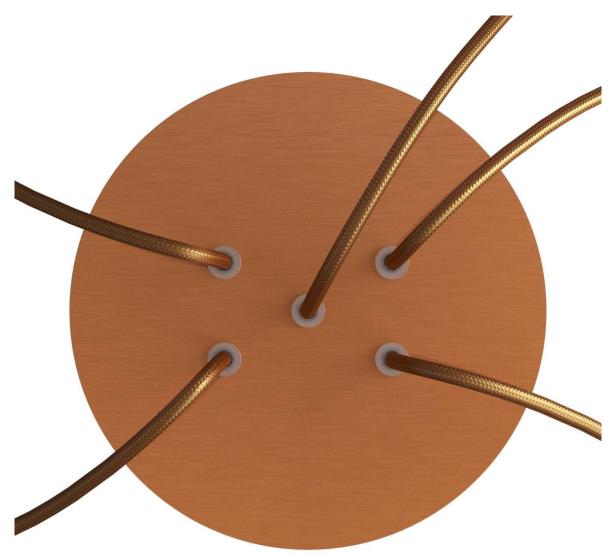

#### **Product short description:**

This Rose One Canopy Kit comes with EVERYTHING you need to make your own 5 hole pendant light utilizing our LARGE round Rose One Canopy & Cover.

What sets this apart from our regular pendant light canopies is that this is a two part system with an extra deep ceiling canopy that allows for easier wiring of connections, as well as a wide cover over the canopy that allows you to create pendant lights, swag chandeliers, cluster lights and more with even greater impact.

This Rose One Canopy Kit includes the following: a LARGE Rose One Cover (7.87" diameter) with pre-drilled holes; a LARGE Extra Deep Rose One Canopy (4.7" diameter); cable clamp strain reliefs; and all brackets & mounting hardware.

#### Technical data for LARGE Round Ceiling Canopy Kit - Rose One System

- LARGE Extra Deep Rose One Ceiling Canopy
- Diameter: 4.7 inches
- Height: 1.38 inches
- Material: metal
- Bracket fasteners
- 4 Caps and 4 rubber grommets are included for side holes
- LARGE Rose One Cover
- Material: aluminum or dibond
- Diameter: 7.87 inches
- Hole diameters: 10 mm (3/8")
- Thickness: if aluminum 1 mm, if dibond 3 mm
- Clear plastic cable clamp strain reliefs included (1 per hole)