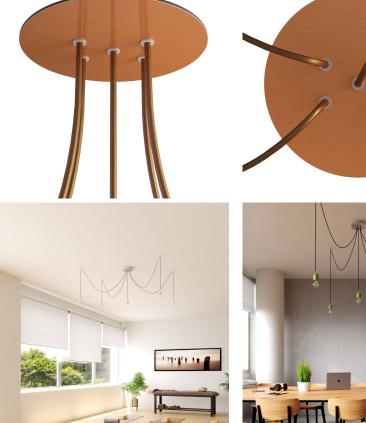

#### **Product short description:**

This Rose One Canopy Kit comes with EVERYTHING you need to make your own 5 hole pendant light utilizing our LARGE round Rose One Canopy & Cover.

What sets this apart from our regular pendant light canopies is that this is a two part system with an extra deep ceiling canopy that allows for easier wiring of connections, as well as a wide cover over the canopy that allows you to create pendant lights, swag chandeliers, cluster lights and more with even greater impact.

This Rose One Canopy Kit includes the following: a LARGE Rose One Cover (7.87" diameter) with pre-drilled holes; a LARGE Extra Deep Rose One Canopy (4.7" diameter); cable clamp strain reliefs; and all brackets & mounting hardware.

Our Rose One Canopy Kits come in a wide variety of colors and designs. And you can choose from the whichever pre-drilled hole pattern works best for you OR purchase one of our Rose One Cover Un-drilled Blanks and you can create whatever pattern you like!