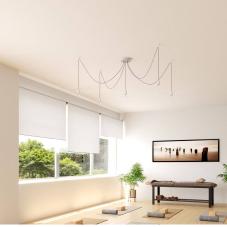

#### Product short description:

This Rose One Canopy Kit comes with EVERYTHING you need to make your own 5 hole pendant light utilizing our LARGE round Rose One Canopy & Cover.

What sets this apart from our regular pendant light canopies is that this is a two part system with an extra deep ceiling canopy that allows for easier wiring of connections, as well as a wide cover over the canopy that allows you to create pendant lights, swag chandeliers, cluster lights and more with even greater impact.