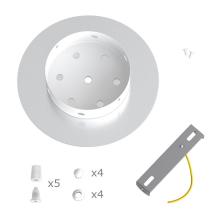

This Rose One Canopy Kit includes the following: a LARGE Rose One Cover (7.87" diameter) with pre-drilled holes; a LARGE Extra Deep Rose One Canopy (4.7" diameter); cable clamp strain reliefs; and all brackets & mounting hardware.

#### Technical data for LARGE Round Ceiling Canopy Kit - Rose One System

- LARGE Extra Deep Rose One Ceiling Canopy
- Diameter: 4.7 inches
- Height: 1.38 inches
- Material: metal
- Bracket fasteners
- 4 Caps and 4 rubber grommets are included for side holes
- LARGE Rose One Cover
- Material: aluminum or dibond
- Diameter: 7.87 inches
- Hole diameters: 10 mm (3/8")
- Thickness: if aluminum 1 mm, if dibond 3 mm
- Clear plastic cable clamp strain reliefs included (1 per hole)