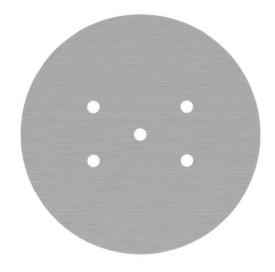

This Rose One Canopy Kit includes the following: a LARGE Rose One Cover (7.87" diameter) with pre-drilled holes; a LARGE Extra Deep Rose One Canopy (4.7" diameter); cable clamp strain reliefs; and all brackets & mounting hardware.

#### Technical data for LARGE Round Ceiling Canopy Kit - Rose One System

- LARGE Extra Deep Rose One Ceiling Canopy
- Diameter: 4.7 inches
- Height: 1.38 inches
- Material: metal
- Bracket fasteners
- 4 Caps and 4 rubber grommets are included for side holes
- LARGE Rose One Cover
- Material: aluminum or dibond
- Diameter: 7.87 inches
- Hole diameters: 10 mm (3/8")
- Thickness: if aluminum 1 mm, if dibond 3 mm
- Clear plastic cable clamp strain reliefs included (1 per hole)