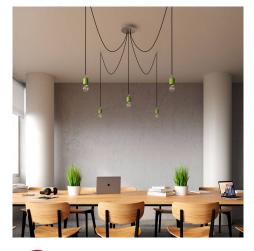

#### Product short description:

This Rose One Canopy Kit comes with EVERYTHING you need to make your own 5 hole pendant light utilizing our LARGE round Rose One Canopy & Cover.

What sets this apart from our regular pendant light canopies is that this is a two part system with an extra deep ceiling canopy that allows for easier wiring of connections, as well as a wide cover over the canopy that allows you to create pendant lights, swag chandeliers, cluster lights and more with even greater impact.

Our Rose One Canopy Kits come in a wide variety of colors and designs. And you can choose from the whichever pre-drilled hole pattern works best for you OR purchase one of our Rose One Cover Un-drilled Blanks and you can create whatever pattern you like!