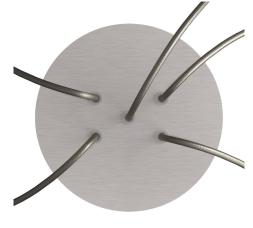

#### Product short description:

This Rose One Canopy Kit comes with EVERYTHING you need to make your own 5 hole pendant light utilizing our LARGE round Rose One Canopy & Cover.

What sets this apart from our regular pendant light canopies is that this is a two part system with an extra deep ceiling canopy that allows for easier wiring of connections, as well as a wide cover over the canopy that allows you to create pendant lights, swag chandeliers, cluster lights and more with even greater impact.

This Rose One Canopy Kit includes the following: a LARGE Rose One Cover (7.87" diameter) with pre-drilled holes; a LARGE Extra Deep Rose One Canopy (4.7" diameter); cable clamp strain reliefs; and all brackets & mounting hardware.

#### Technical data for LARGE Round Ceiling Canopy Kit - Rose One System

- LARGE Extra Deep Rose One Ceiling Canopy
- Diameter: 4.7 inches
- Height: 1.38 inches
- Material: metal
- Bracket fasteners
- 4 Caps and 4 rubber grommets are included for side holes
- LARGE Rose One Cover
- Material: aluminum or dibond
- Diameter: 7.87 inches
- Hole diameters: 10 mm (3/8")
- Thickness: if aluminum 1 mm, if dibond 3 mm
- Clear plastic cable clamp strain reliefs included (1 per hole)