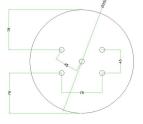

This Rose One Canopy Kit includes the following: a LARGE Rose One Cover (7.87" diameter) with pre-drilled holes; a LARGE Extra Deep Rose One Canopy (4.7" diameter); cable clamp strain reliefs; and all brackets & mounting hardware.

#### Technical data for LARGE Round Ceiling Canopy Kit - Rose One System

- LARGE Extra Deep Rose One Ceiling Canopy
- Diameter: 4.7 inches
- Height: 1.38 inches
- Material: metal
- Bracket fasteners
- 4 Caps and 4 rubber grommets are included for side holes
- LARGE Rose One Cover
- Material: aluminum or dibond
- Diameter: 7.87 inches
- Hole diameters: 10 mm (3/8")
- Thickness: if aluminum 1 mm, if dibond 3 mm
- Clear plastic cable clamp strain reliefs included (1 per hole)