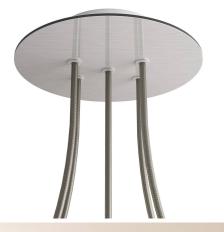

#### Product short description:

This Rose One Canopy Kit comes with EVERYTHING you need to make your own 5 hole pendant light utilizing our LARGE round Rose One Canopy & Cover.

What sets this apart from our regular pendant light canopies is that this is a two part system with an extra deep ceiling canopy that allows for easier wiring of connections, as well as a wide cover over the canopy that allows you to create pendant lights, swag chandeliers, cluster lights and more with even greater impact.

This Rose One Canopy Kit includes the following: a LARGE Rose One Cover (7.87" diameter) with pre-drilled holes; a LARGE Extra Deep Rose One Canopy (4.7" diameter); cable clamp strain reliefs; and all brackets & mounting hardware.