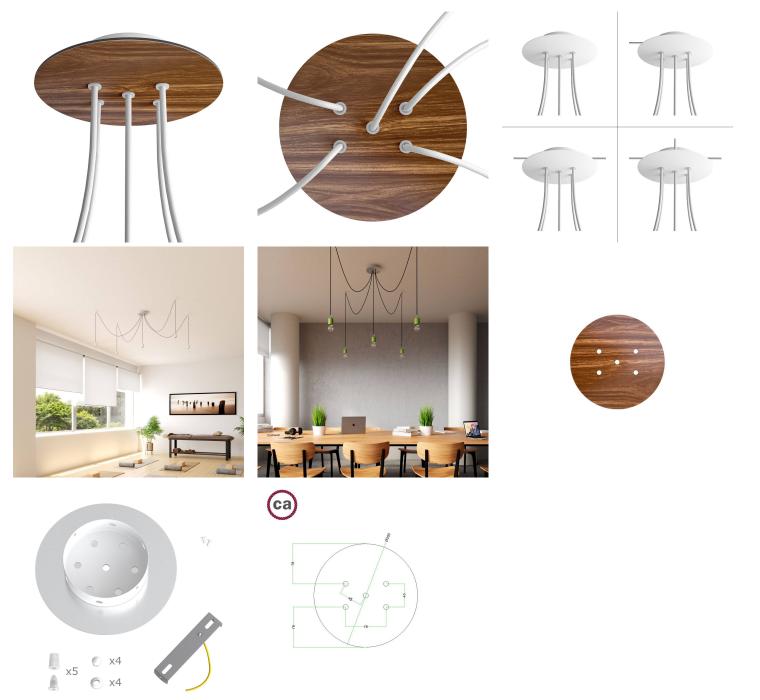

This Rose One Canopy Kit includes the following: a LARGE Rose One Cover (7.87" diameter) with pre-drilled holes; a LARGE Extra Deep Rose One Canopy (4.7" diameter); cable clamp strain reliefs; and all brackets & mounting hardware.

Our Rose One Canopy Kits come in a wide variety of colors and designs. And you can choose from the whichever pre-drilled hole pattern works best for you OR purchase one of our Rose One Cover Un-drilled Blanks and you can create whatever pattern you like!

#### Technical data for LARGE Round Ceiling Canopy Kit - Rose One System

- LARGE Extra Deep Rose One Ceiling Canopy
- Diameter: 4.7 inches
- Height: 1.38 inches
- Material: metal
- Bracket fasteners
- 4 Caps and 4 rubber grommets are included for side holes
- LARGE Rose One Cover
- Material: aluminum or dibond
- Diameter: 7.87 inches
- Hole diameters: 10 mm (3/8")
- Thickness: if aluminum 1 mm, if dibond 3 mm
- Clear plastic cable clamp strain reliefs included (1 per hole)