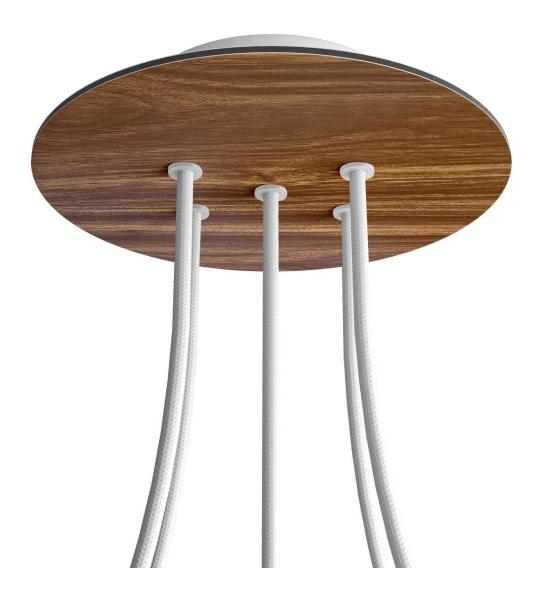

#### Product short description:

This Rose One Canopy Kit comes with EVERYTHING you need to make your own 5 hole pendant light utilizing our LARGE round Rose One Canopy & Cover.

What sets this apart from our regular pendant light canopies is that this is a two part system with an extra deep ceiling canopy that allows for easier wiring of connections, as well as a wide cover over the canopy that allows you to create pendant lights, swag chandeliers, cluster lights and more with even greater impact.

This Rose One Canopy Kit includes the following: a LARGE Rose One Cover (7.87" diameter) with pre-drilled holes; a LARGE Extra Deep Rose One Canopy (4.7" diameter); cable clamp strain reliefs; and all brackets & mounting hardware.

#### Technical data for LARGE Round Ceiling Canopy Kit - Rose One System

- LARGE Extra Deep Rose One Ceiling Canopy
- Diameter: 4.7 inches
- Height: 1.38 inches
- Material: metal
- Bracket fasteners
- 4 Caps and 4 rubber grommets are included for side holes
- LARGE Rose One Cover
- Material: aluminum or dibond
- Diameter: 7.87 inches
- Hole diameters: 10 mm (3/8")
- Thickness: if aluminum 1 mm, if dibond 3 mm
- Clear plastic cable clamp strain reliefs included (1 per hole)