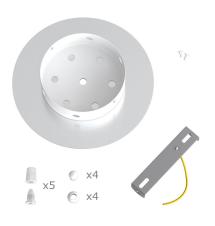

This Rose One Canopy Kit includes the following: a LARGE Rose One Cover (7.87" diameter) with pre-drilled holes; a LARGE Extra Deep Rose One Canopy (4.7" diameter); cable clamp strain reliefs; and all brackets & mounting hardware.

#### Technical data for LARGE Round Ceiling Canopy Kit - Rose One System

- LARGE Extra Deep Rose One Ceiling Canopy
- Diameter: 4.7 inchesHeight: 1.38 inches
- Material: metalBracket fasteners
- 4 Caps and 4 rubber grommets are included for side holes
- LARGE Rose One Cover
- Material: aluminum or dibond
- Diameter: 7.87 inches
- Hole diameters: 10 mm (3/8")
- Thickness: if aluminum 1 mm, if dibond 3 mm
- Clear plastic cable clamp strain reliefs included (1 per hole)