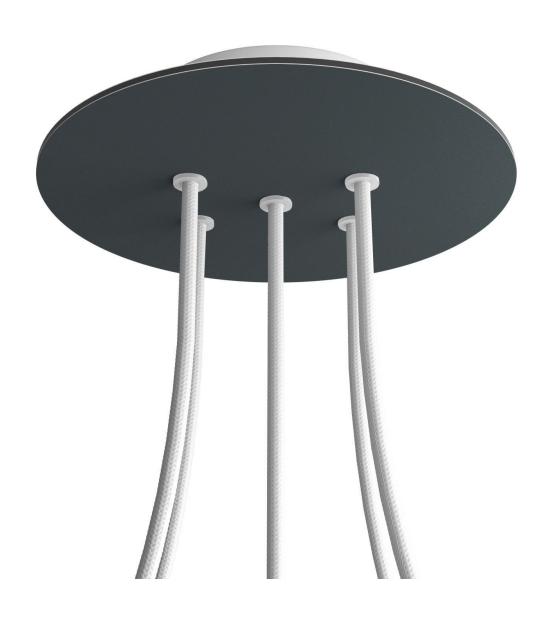

## **Product title:**

5 Holes - LARGE Round Ceiling Canopy Kit - Rose One System

#### **Product short description:**

This Rose One Canopy Kit comes with EVERYTHING you need to make your own 5 hole pendant light utilizing our LARGE round Rose One Canopy & Cover.

What sets this apart from our regular pendant light canopies is that this is a two part system with an extra deep ceiling canopy that allows for easier wiring of connections, as well as a wide cover over the canopy that allows you to create pendant lights, swag chandeliers, cluster lights and more with even greater impact.

This Rose One Canopy Kit includes the following: a LARGE Rose One Cover (7.87" diameter) with pre-drilled holes; a LARGE Extra Deep Rose One Canopy (4.7" diameter); cable clamp strain reliefs; and all brackets & mounting hardware.

#### Technical data for LARGE Round Ceiling Canopy Kit - Rose One System

- LARGE Extra Deep Rose One Ceiling Canopy
- Diameter: 4.7 inchesHeight: 1.38 inches
- Material: metalBracket fasteners
- 4 Caps and 4 rubber grommets are included for side holes
- LARGE Rose One Cover
- Material: aluminum or dibond
- Diameter: 7.87 inches
- Hole diameters: 10 mm (3/8")
- Thickness: if aluminum 1 mm, if dibond 3 mm
- Clear plastic cable clamp strain reliefs included (1 per hole)