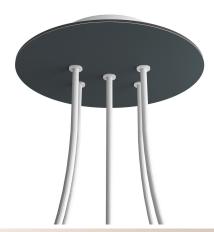

## **Product title:**

5 Holes - LARGE Round Ceiling Canopy Kit - Rose One System

#### **Product short description:**

This Rose One Canopy Kit comes with EVERYTHING you need to make your own 5 hole pendant light utilizing our LARGE round Rose One Canopy & Cover.

What sets this apart from our regular pendant light canopies is that this is a two part system with an extra deep ceiling canopy that allows for easier wiring of connections, as well as a wide cover over the canopy that allows you to create pendant lights, swag chandeliers, cluster lights and more with even greater impact.

This Rose One Canopy Kit includes the following: a LARGE Rose One Cover (7.87" diameter) with pre-drilled holes; a LARGE Extra Deep Rose One Canopy (4.7" diameter); cable clamp strain reliefs; and all brackets & mounting hardware.