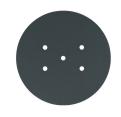

This Rose One Canopy Kit includes the following: a LARGE Rose One Cover (7.87" diameter) with pre-drilled holes; a LARGE Extra Deep Rose One Canopy (4.7" diameter); cable clamp strain reliefs; and all brackets & mounting hardware.

#### Technical data for LARGE Round Ceiling Canopy Kit - Rose One System

- LARGE Extra Deep Rose One Ceiling Canopy
- Diameter: 4.7 inchesHeight: 1.38 inches
- Material: metalBracket fasteners
- 4 Caps and 4 rubber grommets are included for side holes
- LARGE Rose One Cover
- Material: aluminum or dibond
- Diameter: 7.87 inches
- Hole diameters: 10 mm (3/8")
- Thickness: if aluminum 1 mm, if dibond 3 mm
- Clear plastic cable clamp strain reliefs included (1 per hole)