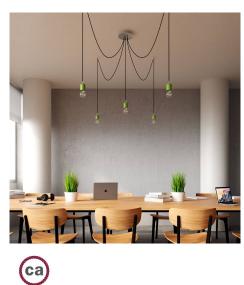

#### **Product short description:**

This Rose One Canopy Kit comes with EVERYTHING you need to make your own 5 hole pendant light utilizing our LARGE round Rose One Canopy & Cover.

What sets this apart from our regular pendant light canopies is that this is a two part system with an extra deep ceiling canopy that allows for easier wiring of connections, as well as a wide cover over the canopy that allows you to create pendant lights, swag chandeliers, cluster lights and more with even greater impact.

This Rose One Canopy Kit includes the following: a LARGE Rose One Cover (7.87" diameter) with pre-drilled holes; a LARGE Extra Deep Rose One Canopy (4.7" diameter); cable clamp strain reliefs; and all brackets & mounting hardware.

Our Rose One Canopy Kits come in a wide variety of colors and designs. And you can choose from the whichever pre-drilled hole pattern works best for you OR purchase one of our Rose One Cover Un-drilled Blanks and you can create whatever pattern you like!