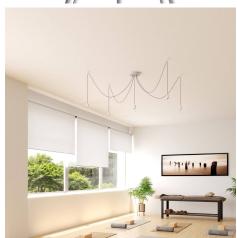

#### **Product short description:**

This Rose One Canopy Kit comes with EVERYTHING you need to make your own 5 hole pendant light utilizing our LARGE round Rose One Canopy & Cover.

What sets this apart from our regular pendant light canopies is that this is a two part system with an extra deep ceiling canopy that allows for easier wiring of connections, as well as a wide cover over the canopy that allows you to create pendant lights, swag chandeliers, cluster lights and more with even greater impact.

This Rose One Canopy Kit includes the following: a LARGE Rose One Cover (7.87" diameter) with pre-drilled holes; a LARGE Extra Deep Rose One Canopy (4.7" diameter); cable clamp strain reliefs; and all brackets & mounting hardware.

Our Rose One Canopy Kits come in a wide variety of colors and designs. And you can choose from the whichever pre-drilled hole pattern works best for you OR purchase one of our Rose One Cover Un-drilled Blanks and you can create whatever pattern you like!