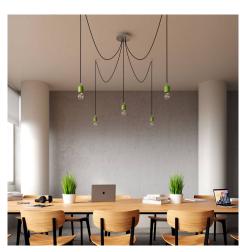

#### **Product short description:**

This Rose One Canopy Kit comes with EVERYTHING you need to make your own 5 hole pendant light utilizing our LARGE round Rose One Canopy & Cover.

What sets this apart from our regular pendant light canopies is that this is a two part system with an extra deep ceiling canopy that allows for easier wiring of connections, as well as a wide cover over the canopy that allows you to create pendant lights, swag chandeliers, cluster lights and more with even greater impact.

This Rose One Canopy Kit includes the following: a LARGE Rose One Cover (7.87" diameter) with pre-drilled holes; a LARGE Extra Deep Rose One Canopy (4.7" diameter); cable clamp strain reliefs; and all brackets & mounting hardware.

Our Rose One Canopy Kits come in a wide variety of colors and designs. And you can choose from the whichever pre-drilled hole pattern works best for you OR purchase one of our Rose One Cover Un-drilled Blanks and you can create whatever pattern you like!