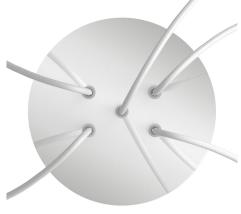

## **Product title:**

5 Holes - LARGE Round Ceiling Canopy Kit - Rose One System

This Rose One Canopy Kit includes the following: a LARGE Rose One Cover (7.87" diameter) with pre-drilled holes; a LARGE Extra Deep Rose One Canopy (4.7" diameter); cable clamp strain reliefs; and all brackets & mounting hardware.

#### Technical data for LARGE Round Ceiling Canopy Kit - Rose One System

- LARGE Extra Deep Rose One Ceiling Canopy
- Diameter: 4.7 inchesHeight: 1.38 inches
- Material: metalBracket fasteners
- 4 Caps and 4 rubber grommets are included for side holes
- LARGE Rose One Cover
- Material: aluminum or dibond
- Diameter: 7.87 inches
- Hole diameters: 10 mm (3/8")
- Thickness: if aluminum 1 mm, if dibond 3 mm
- Clear plastic cable clamp strain reliefs included (1 per hole)