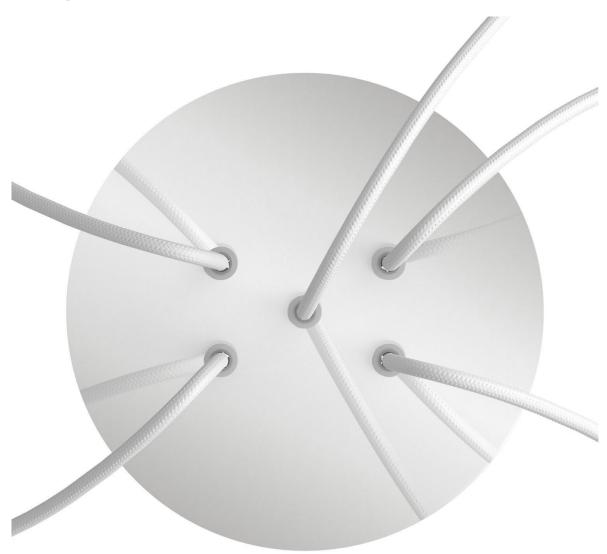

## **Product title:**

5 Holes - LARGE Round Ceiling Canopy Kit - Rose One System

This Rose One Canopy Kit includes the following: a LARGE Rose One Cover (7.87" diameter) with pre-drilled holes; a LARGE Extra Deep Rose One Canopy (4.7" diameter); cable clamp strain reliefs; and all brackets & mounting hardware.

#### Technical data for LARGE Round Ceiling Canopy Kit - Rose One System

- LARGE Extra Deep Rose One Ceiling Canopy
- Diameter: 4.7 inchesHeight: 1.38 inches
- Material: metalBracket fasteners
- 4 Caps and 4 rubber grommets are included for side holes
- LARGE Rose One Cover
- Material: aluminum or dibond
- Diameter: 7.87 inches
- Hole diameters: 10 mm (3/8")
- Thickness: if aluminum 1 mm, if dibond 3 mm
- Clear plastic cable clamp strain reliefs included (1 per hole)