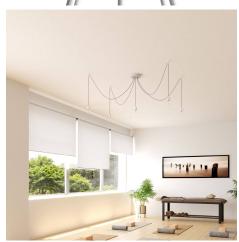

#### **Product short description:**

This Rose One Canopy Kit comes with EVERYTHING you need to make your own 5 hole pendant light utilizing our LARGE round Rose One Canopy & Cover.

What sets this apart from our regular pendant light canopies is that this is a two part system with an extra deep ceiling canopy that allows for easier wiring of connections, as well as a wide cover over the canopy that allows you to create pendant lights, swag chandeliers, cluster lights and more with even greater impact.

This Rose One Canopy Kit includes the following: a LARGE Rose One Cover (7.87" diameter) with pre-drilled holes; a LARGE Extra Deep Rose One Canopy (4.7" diameter); cable clamp strain reliefs; and all brackets & mounting hardware.

Our Rose One Canopy Kits come in a wide variety of colors and designs. And you can choose from the whichever pre-drilled hole pattern works best for you OR purchase one of our Rose One Cover Un-drilled Blanks and you can create whatever pattern you like!