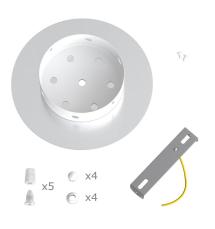

This Rose One Canopy Kit includes the following: a LARGE Rose One Cover (7.87" diameter) with pre-drilled holes; a LARGE Extra Deep Rose One Canopy (4.7" diameter); cable clamp strain reliefs; and all brackets & mounting hardware.

#### Technical data for LARGE Round Ceiling Canopy Kit - Rose One System

- LARGE Extra Deep Rose One Ceiling Canopy
- Diameter: 4.7 inchesHeight: 1.38 inches
- Material: metalBracket fasteners
- 4 Caps and 4 rubber grommets are included for side holes
- LARGE Rose One Cover
- Material: aluminum or dibond
- Diameter: 7.87 inches
- Hole diameters: 10 mm (3/8")
- Thickness: if aluminum 1 mm, if dibond 3 mm
- Clear plastic cable clamp strain reliefs included (1 per hole)