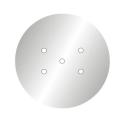

#### Technical data for LARGE Round Ceiling Canopy Kit - Rose One System

- LARGE Extra Deep Rose One Ceiling Canopy
- Diameter: 4.7 inchesHeight: 1.38 inches
- Material: metalBracket fasteners
- 4 Caps and 4 rubber grommets are included for side holes
- LARGE Rose One Cover
- Material: aluminum or dibond
- Diameter: 7.87 inches
- Hole diameters: 10 mm (3/8")
- Thickness: if aluminum 1 mm, if dibond 3 mm
- Clear plastic cable clamp strain reliefs included (1 per hole)