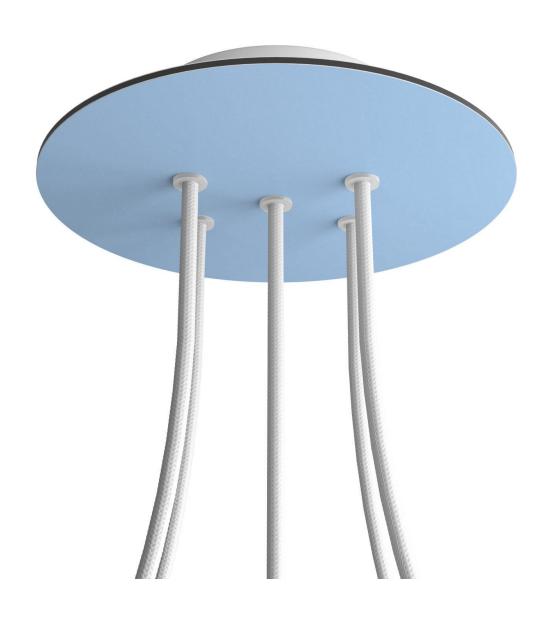

### **Product title:**

5 Holes - LARGE Round Ceiling Canopy Kit - Rose One System

#### **Product short description:**

This Rose One Canopy Kit comes with EVERYTHING you need to make your own 5 hole pendant light utilizing our LARGE round Rose One Canopy & Cover.

What sets this apart from our regular pendant light canopies is that this is a two part system with an extra deep ceiling canopy that allows for easier wiring of connections, as well as a wide cover over the canopy that allows you to create pendant lights, swag chandeliers, cluster lights and more with even greater impact.

This Rose One Canopy Kit includes the following: a LARGE Rose One Cover (7.87" diameter) with pre-drilled holes; a LARGE Extra Deep Rose One Canopy (4.7" diameter); cable clamp strain reliefs; and all brackets & mounting hardware.