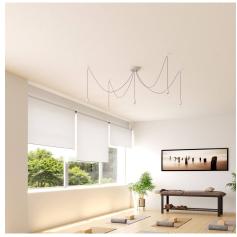

#### **Product short description:**

This Rose One Canopy Kit comes with EVERYTHING you need to make your own 5 hole pendant light utilizing our LARGE round Rose One Canopy & Cover.

What sets this apart from our regular pendant light canopies is that this is a two part system with an extra deep ceiling canopy that allows for easier wiring of connections, as well as a wide cover over the canopy that allows you to create pendant lights, swag chandeliers, cluster lights and more with even greater impact.

This Rose One Canopy Kit includes the following: a LARGE Rose One Cover (7.87" diameter) with pre-drilled holes; a LARGE Extra Deep Rose One Canopy (4.7" diameter); cable clamp strain reliefs; and all brackets & mounting hardware.

Our Rose One Canopy Kits come in a wide variety of colors and designs. And you can choose from the whichever pre-drilled hole pattern works best for you OR purchase one of our Rose One Cover Un-drilled Blanks and you can create whatever pattern you like!