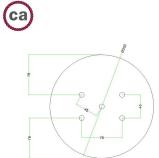

This Rose One Canopy Kit includes the following: a LARGE Rose One Cover (7.87" diameter) with pre-drilled holes; a LARGE Extra Deep Rose One Canopy (4.7" diameter); cable clamp strain reliefs; and all brackets & mounting hardware.

#### Technical data for LARGE Round Ceiling Canopy Kit - Rose One System

- LARGE Extra Deep Rose One Ceiling Canopy
- Diameter: 4.7 inchesHeight: 1.38 inches
- Material: metalBracket fasteners
- 4 Caps and 4 rubber grommets are included for side holes
- LARGE Rose One Cover
- Material: aluminum or dibond
- Diameter: 7.87 inches
- Hole diameters: 10 mm (3/8")
- Thickness: if aluminum 1 mm, if dibond 3 mm
- Clear plastic cable clamp strain reliefs included (1 per hole)