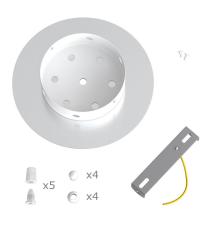

This Rose One Canopy Kit includes the following: a LARGE Rose One Cover (7.87" diameter) with pre-drilled holes; a LARGE Extra Deep Rose One Canopy (4.7" diameter); cable clamp strain reliefs; and all brackets & mounting hardware.

#### Technical data for LARGE Round Ceiling Canopy Kit - Rose One System

- LARGE Extra Deep Rose One Ceiling Canopy
- Diameter: 4.7 inchesHeight: 1.38 inches
- Material: metalBracket fasteners
- 4 Caps and 4 rubber grommets are included for side holes
- LARGE Rose One Cover
- Material: aluminum or dibond
- Diameter: 7.87 inches
- Hole diameters: 10 mm (3/8")
- Thickness: if aluminum 1 mm, if dibond 3 mm
- Clear plastic cable clamp strain reliefs included (1 per hole)