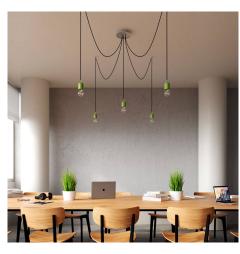

#### **Product short description:**

This Rose One Canopy Kit comes with EVERYTHING you need to make your own 5 hole pendant light utilizing our LARGE round Rose One Canopy & Cover.

What sets this apart from our regular pendant light canopies is that this is a two part system with an extra deep ceiling canopy that allows for easier wiring of connections, as well as a wide cover over the canopy that allows you to create pendant lights, swag chandeliers, cluster lights and more with even greater impact.

This Rose One Canopy Kit includes the following: a LARGE Rose One Cover (7.87" diameter) with pre-drilled holes; a LARGE Extra Deep Rose One Canopy (4.7" diameter); cable clamp strain reliefs; and all brackets & mounting hardware.

Our Rose One Canopy Kits come in a wide variety of colors and designs. And you can choose from the whichever pre-drilled hole pattern works best for you OR purchase one of our Rose One Cover Un-drilled Blanks and you can create whatever pattern you like!