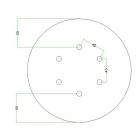

#### Technical data for LARGE Round Ceiling Canopy Kit - Rose One System

- LARGE Extra Deep Rose One Ceiling Canopy
- Diameter: 4.7 inchesHeight: 1.38 inches
- Material: metalBracket fasteners
- 4 Caps and 4 rubber grommets are included for side holes
- LARGE Rose One Cover
- Material: aluminum or dibond
- Diameter: 7.87 inches
- Hole diameters: 10 mm (3/8")
- Thickness: if aluminum 1 mm, if dibond 3 mm
- Clear plastic cable clamp strain reliefs included (1 per hole)