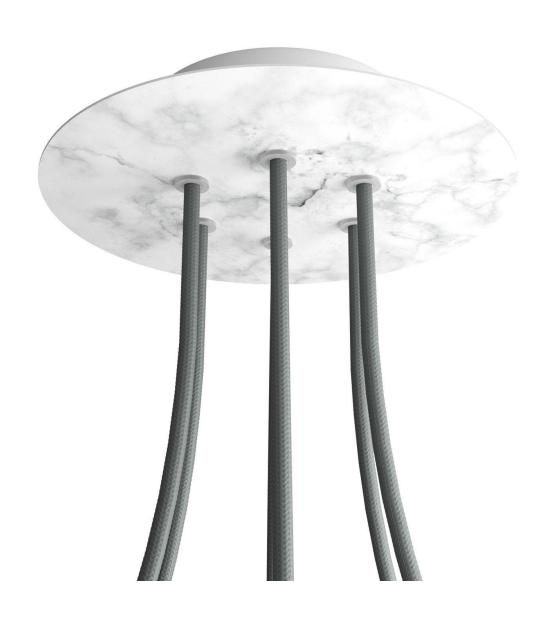

### **Product title:**

6 Holes - LARGE Round Ceiling Canopy Kit - Rose One System

#### **Product short description:**

This Rose One Canopy Kit comes with EVERYTHING you need to make your own 6 hole pendant light utilizing our LARGE round Rose One Canopy & Cover.

What sets this apart from our regular pendant light canopies is that this is a two part system with an extra deep ceiling canopy that allows for easier wiring of connections, as well as a wide cover over the canopy that allows you to create pendant lights, swag chandeliers, cluster lights and more with even greater impact.

This Rose One Canopy Kit includes the following: a LARGE Rose One Cover (7.87" diameter) with pre-drilled holes; a LARGE Extra Deep Rose One Canopy (4.7" diameter); cable clamp strain reliefs; and all brackets & mounting hardware.

#### Technical data for LARGE Round Ceiling Canopy Kit - Rose One System

- LARGE Extra Deep Rose One Ceiling Canopy
- Diameter: 4.7 inchesHeight: 1.38 inches
- Material: metalBracket fasteners
- 4 Caps and 4 rubber grommets are included for side holes
- LARGE Rose One Cover
- Material: aluminum or dibond
- Diameter: 7.87 inches
- Hole diameters: 10 mm (3/8")
- Thickness: if aluminum 1 mm, if dibond 3 mm
- Clear plastic cable clamp strain reliefs included (1 per hole)