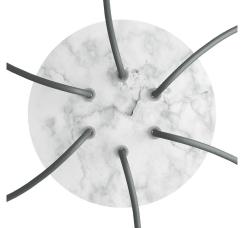

### **Product title:**

6 Holes - LARGE Round Ceiling Canopy Kit - Rose One System

This Rose One Canopy Kit includes the following: a LARGE Rose One Cover (7.87" diameter) with pre-drilled holes; a LARGE Extra Deep Rose One Canopy (4.7" diameter); cable clamp strain reliefs; and all brackets & mounting hardware.

#### Technical data for LARGE Round Ceiling Canopy Kit - Rose One System

- LARGE Extra Deep Rose One Ceiling Canopy
- Diameter: 4.7 inchesHeight: 1.38 inches
- Material: metalBracket fasteners
- 4 Caps and 4 rubber grommets are included for side holes
- LARGE Rose One Cover
- Material: aluminum or dibond
- Diameter: 7.87 inches
- Hole diameters: 10 mm (3/8")
- Thickness: if aluminum 1 mm, if dibond 3 mm
- Clear plastic cable clamp strain reliefs included (1 per hole)