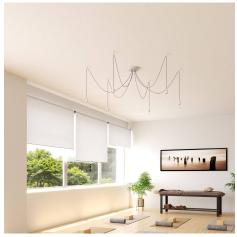

#### **Product short description:**

This Rose One Canopy Kit comes with EVERYTHING you need to make your own 6 hole pendant light utilizing our LARGE round Rose One Canopy & Cover.

What sets this apart from our regular pendant light canopies is that this is a two part system with an extra deep ceiling canopy that allows for easier wiring of connections, as well as a wide cover over the canopy that allows you to create pendant lights, swag chandeliers, cluster lights and more with even greater impact.

This Rose One Canopy Kit includes the following: a LARGE Rose One Cover (7.87" diameter) with pre-drilled holes; a LARGE Extra Deep Rose One Canopy (4.7" diameter); cable clamp strain reliefs; and all brackets & mounting hardware.