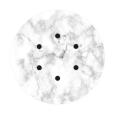

This Rose One Canopy Kit includes the following: a LARGE Rose One Cover (7.87" diameter) with pre-drilled holes; a LARGE Extra Deep Rose One Canopy (4.7" diameter); cable clamp strain reliefs; and all brackets & mounting hardware.

#### Technical data for LARGE Round Ceiling Canopy Kit - Rose One System

- LARGE Extra Deep Rose One Ceiling Canopy
- Diameter: 4.7 inchesHeight: 1.38 inches
- Material: metalBracket fasteners
- 4 Caps and 4 rubber grommets are included for side holes
- LARGE Rose One Cover
- Material: aluminum or dibond
- Diameter: 7.87 inches
- Hole diameters: 10 mm (3/8")
- Thickness: if aluminum 1 mm, if dibond 3 mm
- Clear plastic cable clamp strain reliefs included (1 per hole)