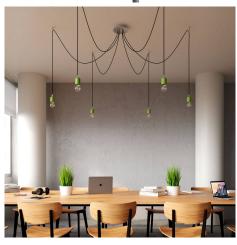

#### **Product short description:**

This Rose One Canopy Kit comes with EVERYTHING you need to make your own 6 hole pendant light utilizing our LARGE round Rose One Canopy & Cover.

What sets this apart from our regular pendant light canopies is that this is a two part system with an extra deep ceiling canopy that allows for easier wiring of connections, as well as a wide cover over the canopy that allows you to create pendant lights, swag chandeliers, cluster lights and more with even greater impact.

This Rose One Canopy Kit includes the following: a LARGE Rose One Cover (7.87" diameter) with pre-drilled holes; a LARGE Extra Deep Rose One Canopy (4.7" diameter); cable clamp strain reliefs; and all brackets & mounting hardware.