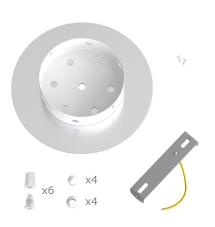

This Rose One Canopy Kit includes the following: a LARGE Rose One Cover (7.87" diameter) with pre-drilled holes; a LARGE Extra Deep Rose One Canopy (4.7" diameter); cable clamp strain reliefs; and all brackets & mounting hardware.

#### Technical data for LARGE Round Ceiling Canopy Kit - Rose One System

- LARGE Extra Deep Rose One Ceiling Canopy
- Diameter: 4.7 inchesHeight: 1.38 inches
- Material: metalBracket fasteners
- 4 Caps and 4 rubber grommets are included for side holes
- LARGE Rose One Cover
- Material: aluminum or dibond
- Diameter: 7.87 inches
- Hole diameters: 10 mm (3/8")
- Thickness: if aluminum 1 mm, if dibond 3 mm
- Clear plastic cable clamp strain reliefs included (1 per hole)