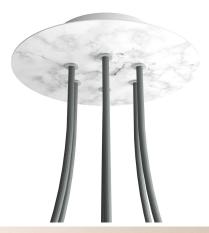

### **Product title:**

6 Holes - LARGE Round Ceiling Canopy Kit - Rose One System

#### **Product short description:**

This Rose One Canopy Kit comes with EVERYTHING you need to make your own 6 hole pendant light utilizing our LARGE round Rose One Canopy & Cover.

What sets this apart from our regular pendant light canopies is that this is a two part system with an extra deep ceiling canopy that allows for easier wiring of connections, as well as a wide cover over the canopy that allows you to create pendant lights, swag chandeliers, cluster lights and more with even greater impact.

This Rose One Canopy Kit includes the following: a LARGE Rose One Cover (7.87" diameter) with pre-drilled holes; a LARGE Extra Deep Rose One Canopy (4.7" diameter); cable clamp strain reliefs; and all brackets & mounting hardware.