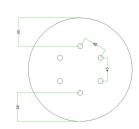

This Rose One Canopy Kit includes the following: a LARGE Rose One Cover (7.87" diameter) with pre-drilled holes; a LARGE Extra Deep Rose One Canopy (4.7" diameter); cable clamp strain reliefs; and all brackets & mounting hardware.

#### Technical data for LARGE Round Ceiling Canopy Kit - Rose One System

- LARGE Extra Deep Rose One Ceiling Canopy
- Diameter: 4.7 inchesHeight: 1.38 inches
- Material: metalBracket fasteners
- 4 Caps and 4 rubber grommets are included for side holes
- LARGE Rose One Cover
- Material: aluminum or dibond
- Diameter: 7.87 inches
- Hole diameters: 10 mm (3/8")
- Thickness: if aluminum 1 mm, if dibond 3 mm
- Clear plastic cable clamp strain reliefs included (1 per hole)