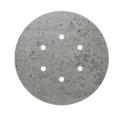

This Rose One Canopy Kit includes the following: a LARGE Rose One Cover (7.87" diameter) with pre-drilled holes; a LARGE Extra Deep Rose One Canopy (4.7" diameter); cable clamp strain reliefs; and all brackets & mounting hardware.

#### Technical data for LARGE Round Ceiling Canopy Kit - Rose One System

- LARGE Extra Deep Rose One Ceiling Canopy
- Diameter: 4.7 inchesHeight: 1.38 inches
- Material: metalBracket fasteners
- 4 Caps and 4 rubber grommets are included for side holes
- LARGE Rose One Cover
- Material: aluminum or dibond
- Diameter: 7.87 inches
- Hole diameters: 10 mm (3/8")
- Thickness: if aluminum 1 mm, if dibond 3 mm
- Clear plastic cable clamp strain reliefs included (1 per hole)