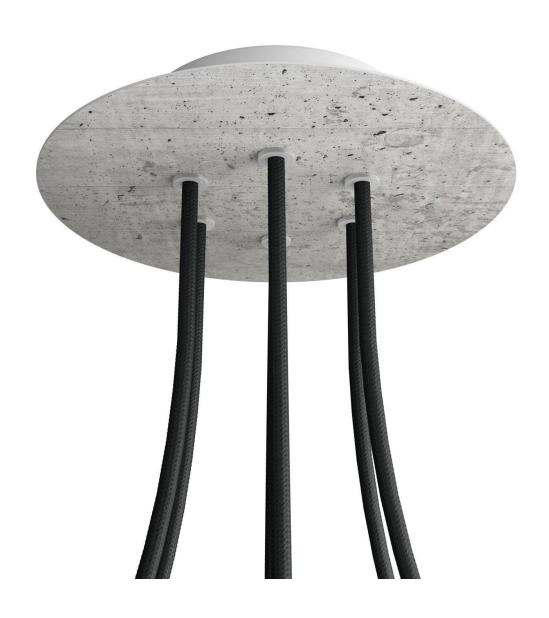

#### **Product short description:**

This Rose One Canopy Kit comes with EVERYTHING you need to make your own 6 hole pendant light utilizing our LARGE round Rose One Canopy & Cover.

What sets this apart from our regular pendant light canopies is that this is a two part system with an extra deep ceiling canopy that allows for easier wiring of connections, as well as a wide cover over the canopy that allows you to create pendant lights, swag chandeliers, cluster lights and more with even greater impact.

This Rose One Canopy Kit includes the following: a LARGE Rose One Cover (7.87" diameter) with pre-drilled holes; a LARGE Extra Deep Rose One Canopy (4.7" diameter); cable clamp strain reliefs; and all brackets & mounting hardware.

#### Technical data for LARGE Round Ceiling Canopy Kit - Rose One System

- LARGE Extra Deep Rose One Ceiling Canopy
- Diameter: 4.7 inchesHeight: 1.38 inches
- Material: metalBracket fasteners
- 4 Caps and 4 rubber grommets are included for side holes
- LARGE Rose One Cover
- Material: aluminum or dibond
- Diameter: 7.87 inches
- Hole diameters: 10 mm (3/8")
- Thickness: if aluminum 1 mm, if dibond 3 mm
- Clear plastic cable clamp strain reliefs included (1 per hole)