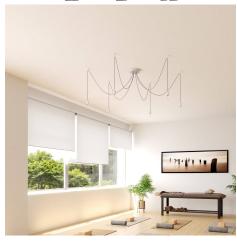

#### **Product short description:**

This Rose One Canopy Kit comes with EVERYTHING you need to make your own 6 hole pendant light utilizing our LARGE round Rose One Canopy & Cover.

What sets this apart from our regular pendant light canopies is that this is a two part system with an extra deep ceiling canopy that allows for easier wiring of connections, as well as a wide cover over the canopy that allows you to create pendant lights, swag chandeliers, cluster lights and more with even greater impact.

This Rose One Canopy Kit includes the following: a LARGE Rose One Cover (7.87" diameter) with pre-drilled holes; a LARGE Extra Deep Rose One Canopy (4.7" diameter); cable clamp strain reliefs; and all brackets & mounting hardware.