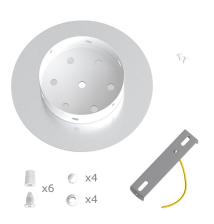

This Rose One Canopy Kit includes the following: a LARGE Rose One Cover (7.87" diameter) with pre-drilled holes; a LARGE Extra Deep Rose One Canopy (4.7" diameter); cable clamp strain reliefs; and all brackets & mounting hardware.

#### Technical data for LARGE Round Ceiling Canopy Kit - Rose One System

- LARGE Extra Deep Rose One Ceiling Canopy
- Diameter: 4.7 inchesHeight: 1.38 inches
- Material: metalBracket fasteners
- 4 Caps and 4 rubber grommets are included for side holes
- LARGE Rose One Cover
- Material: aluminum or dibond
- Diameter: 7.87 inches
- Hole diameters: 10 mm (3/8")
- Thickness: if aluminum 1 mm, if dibond 3 mm
- Clear plastic cable clamp strain reliefs included (1 per hole)