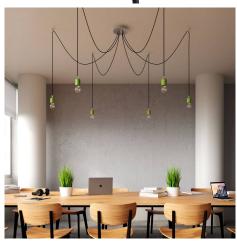

#### **Product short description:**

This Rose One Canopy Kit comes with EVERYTHING you need to make your own 6 hole pendant light utilizing our LARGE round Rose One Canopy & Cover.

What sets this apart from our regular pendant light canopies is that this is a two part system with an extra deep ceiling canopy that allows for easier wiring of connections, as well as a wide cover over the canopy that allows you to create pendant lights, swag chandeliers, cluster lights and more with even greater impact.

This Rose One Canopy Kit includes the following: a LARGE Rose One Cover (7.87" diameter) with pre-drilled holes; a LARGE Extra Deep Rose One Canopy (4.7" diameter); cable clamp strain reliefs; and all brackets & mounting hardware.