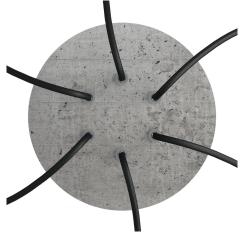

This Rose One Canopy Kit includes the following: a LARGE Rose One Cover (7.87" diameter) with pre-drilled holes; a LARGE Extra Deep Rose One Canopy (4.7" diameter); cable clamp strain reliefs; and all brackets & mounting hardware.

#### Technical data for LARGE Round Ceiling Canopy Kit - Rose One System

- LARGE Extra Deep Rose One Ceiling Canopy
- Diameter: 4.7 inchesHeight: 1.38 inches
- Material: metalBracket fasteners
- 4 Caps and 4 rubber grommets are included for side holes
- LARGE Rose One Cover
- Material: aluminum or dibond
- Diameter: 7.87 inches
- Hole diameters: 10 mm (3/8")
- Thickness: if aluminum 1 mm, if dibond 3 mm
- Clear plastic cable clamp strain reliefs included (1 per hole)